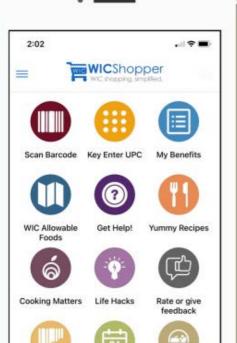

# WICShopper App

- View your balance
- Find stores
- See approved foods

1-800-DIAL-WIC | 1-800-342-5942 | www.tn.gov/wic This institution is an equal opportunity provider.

# How Do You Apply?

Contact your local Health Department or WIC Clinic to make an appointment. To find one near you, visit: *www.tn.gov/wic-clinics* 

Scan here with your phone to download the **WICShopper App** 