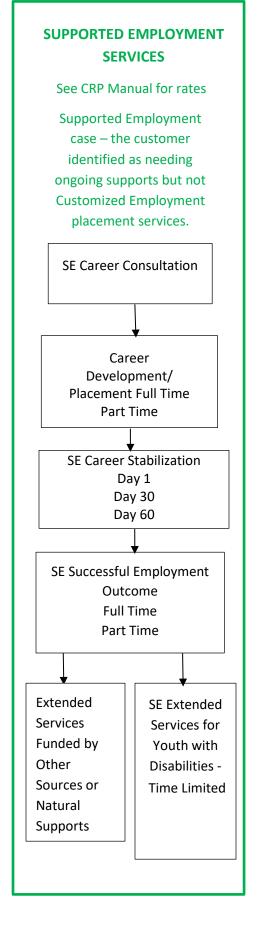

## SUPPORTED EMPLOYMENT Case that needs CUSTOMIZED **EMPLOYMENT** services See CRP Manual for rates Supported Employment case identified as needing Customized Employment placement. The need for CE services may be identified during consultation or after SE placement services were attempted but were unsuccessful SE Career Consultation SE CE Discovery and Profile SE CE Employment Plan & Resume Customized Job Placement -Initial Stabilization -Day 1: Day 30: Day 60: SE Successful Employment Outcome Full Time Part Time Extended SE Extended Services Services for Funded by Youth with Other Disabilities -Sources or Time Limited Natural **Supports**