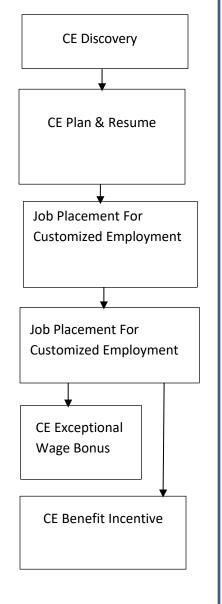

## CUSTOMIZED EMPLOYMENT SERVICES

See CRP Manual for rates

General case which will not need ongoing supports but will need specialized placement. The need for Customized Employment services may be identified immediately or after other placement services have started but have proven unsuccessful.