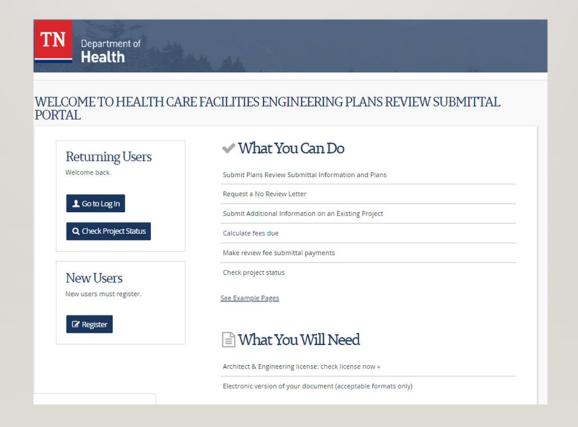

# WHERE DO I GO TO SUBMIT PLANS ELECTRONICALLY?

https://apps.tn.gov/tnhcf/

### PLANS REVIEW SUBMITTAL PORTAL

# PLANS REVIEW E-PORTAL