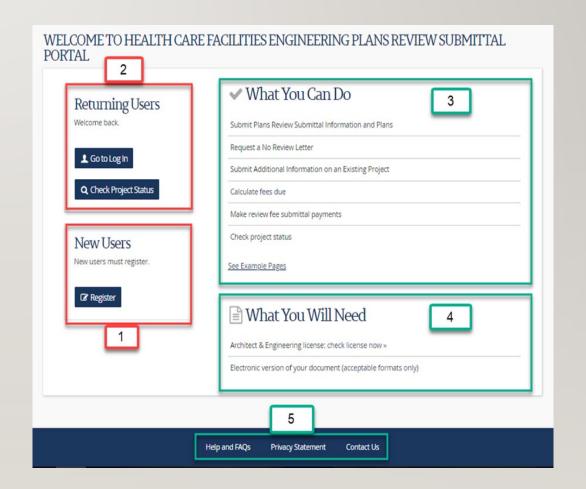

### **USER ACCESS SECTIONS:**

- I. New Users
- 2. Returning Users

### **HELP SECTIONS:**

- 3. What You Can Do
- 4. What You Will Need
- 5. Application Help and Contact