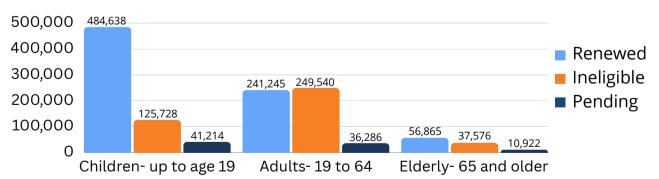

| Failed to return required renewal packet                   | 282,294  |
|                         | Failed to return required requested additional information* | 2,577   |                            | Failed to return required requested additional information | 19,024   |
| Pending                 |                                                             | 22,225  | Pending                    |                                                            | 88,422   |
| Total                   |                                                             | 104,998 | Total                      |                                                            | 1,284,01 |

<sup>\*</sup>Subject to 90-day reconsideration period

## **CUMULATIVE RENEWAL DATA BY AGE**