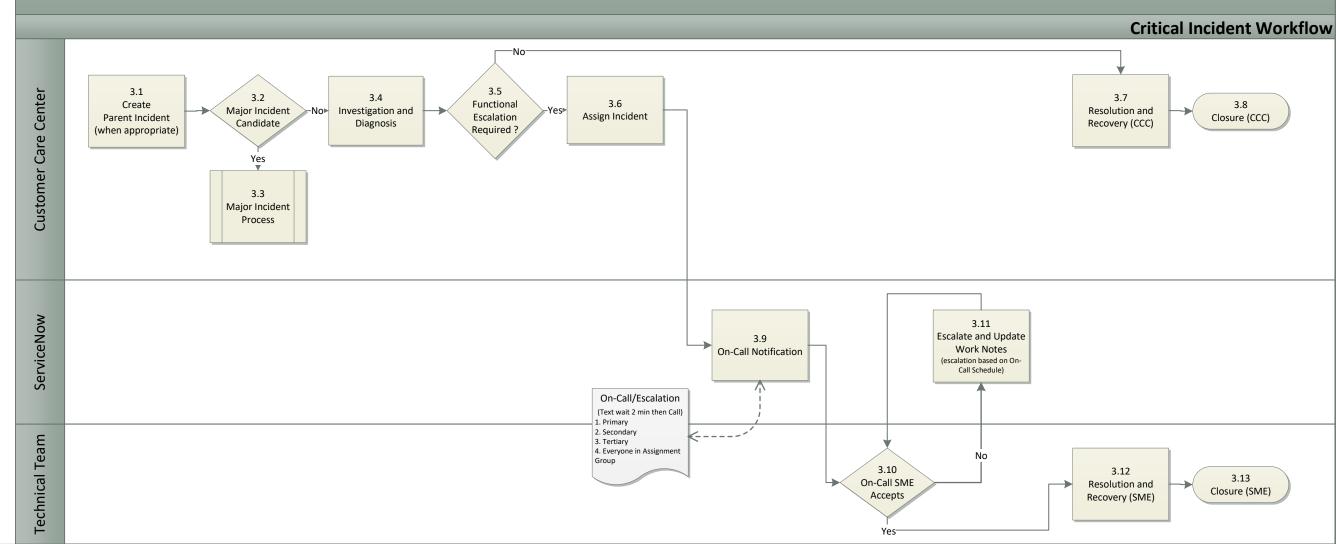

-----------------------------------|
|                                     |                                                                                                      |  |  |  |  | Child Incident Workflow                                                            |
| Customer Care<br>Center             | 2.1<br>Child Incident<br>Associated to<br>Parent                                                     |  |  |  |  |                                                                                    |
| ServiceNow                          | 2.2<br>Resolution and<br>Recovery<br>(Work Notes Updated<br>Automatically when<br>Parent is Updated) |  |  |  |  | 2.3<br>Closure<br>(Resolution Updated<br>Automatically when<br>Parent is Resolved) |

## **CCC Incident Management**

Rev 4.00



## **CCC** Incident Management