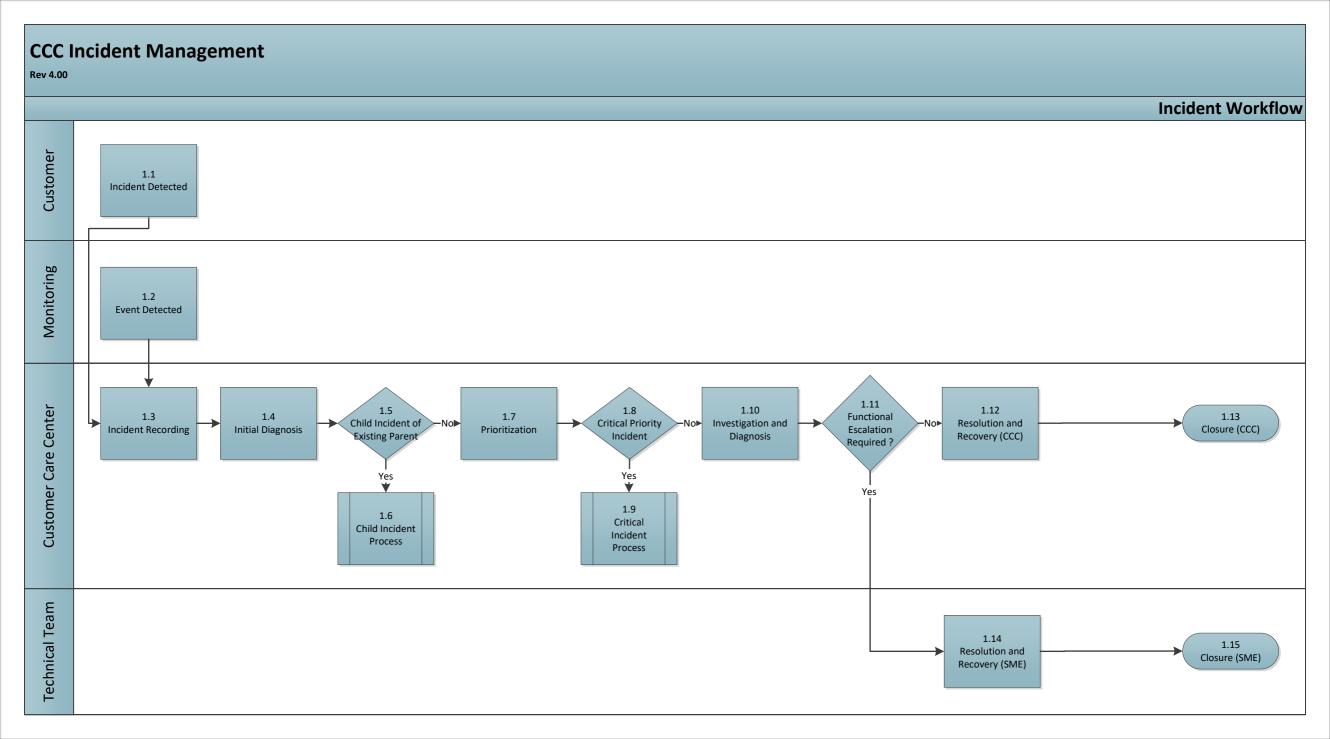

| CCC Incident Management<br>Rev 4.00 |                                                                                                      |  |  |  |  |                                                                                    |
|-------------------------------------|------------------------------------------------------------------------------------------------------|--|--|--|--|------------------------------------------------------------------------------------|
|                                     |                                                                                                      |  |  |  |  | Child Incident Workflow                                                            |
| Customer Care<br>Center             | 2.1<br>Child Incident<br>Associated to<br>Parent                                                     |  |  |  |  |                                                                                    |
| ServiceNow                          | 2.2<br>Resolution and<br>Recovery<br>(Work Notes Updated<br>Automatically when<br>Parent is Updated) |  |  |  |  | 2.3<br>Closure<br>(Resolution Updated<br>Automatically when<br>Parent is Resolved) |

## **CCC Incident Management**

Rev 4.00

## **CCC** Incident Management