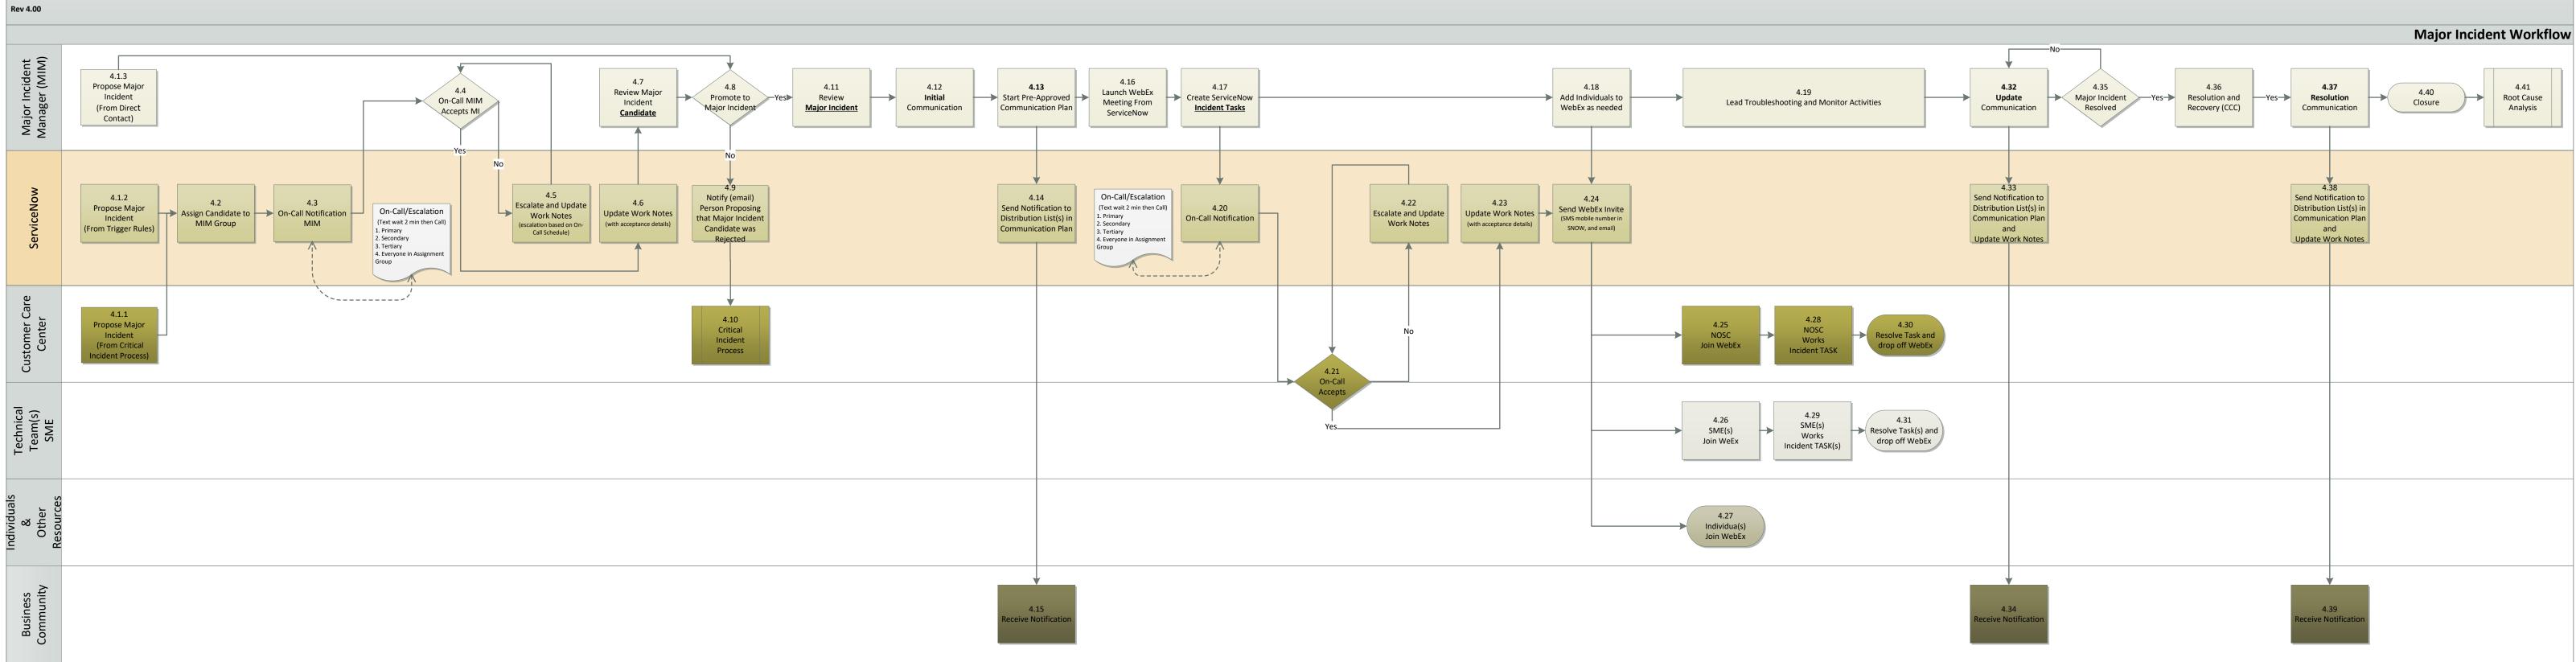

-|
|                                     |                                                                                                      |  |  |  |  | Child Incident Workflow                                                            |
| Customer Care<br>Center             | 2.1<br>Child Incident<br>Associated to<br>Parent                                                     |  |  |  |  |                                                                                    |
| ServiceNow                          | 2.2<br>Resolution and<br>Recovery<br>(Work Notes Updated<br>Automatically when<br>Parent is Updated) |  |  |  |  | 2.3<br>Closure<br>(Resolution Updated<br>Automatically when<br>Parent is Resolved) |

## **CCC Incident Management**

Rev 4.00



## **CCC** Incident Management