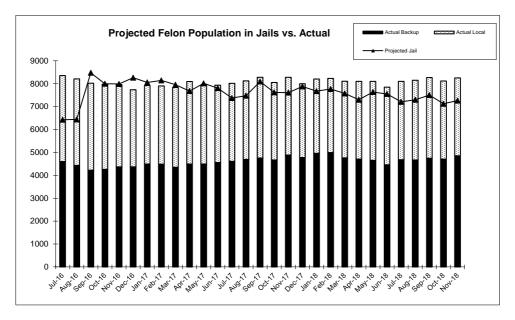

# INCARCERATED FELON POPULATIONS Fiscal Years 2012/13 - 2018/19 as of November 30, 2018

| 1           | Tatal      |         | NA 4l- l |            |          |        |          |           |          |       |
|-------------|------------|---------|----------|------------|----------|--------|----------|-----------|----------|-------|
|             | Total      |         | Monthly  | TDOO       | <b>.</b> | TDOO   |          |           |          |       |
|             | Felon      | Monthly | Percent  | TDOC       | Percent  | TDOC   | Percent  | Locally   | Percent  | Local |
|             | Population | Change  | Change   | Facilities | of Total | Backup | of Total | Sentenced | of Total | Total |
|             | (A+B+C)    |         |          | (A)        |          | (B)    |          | (C)       |          | (B+C) |
| FY AVG.     |            |         |          |            |          |        |          |           |          |       |
| 2012/2013   | 29,654     |         |          | 20,181     | 68.1%    | 4,913  | 16.6%    | 4,560     | 15.4%    | 9,473 |
| 2013/2014   | 29,758     |         |          | 20,945     | 70.4%    | 4,546  | 15.3%    | 4,267     | 14.3%    | 8,813 |
| 2014/2015   | 29,572     |         |          | 20,870     | 70.6%    | 4,685  | 15.8%    | 4,017     | 13.6%    | 8,702 |
| 2015/2016   | 29,103     |         |          | 20,275     | 69.7%    | 5,015  | 17.2%    | 3,813     | 13.1%    | 8,828 |
|             | _0,100     |         |          | ,: -       |          | 2,010  | ,        | 0,010     |          | 0,020 |
| 2016/2017   |            |         |          |            |          |        |          |           |          |       |
| JULY        | 29,381     | 19      | 0.1%     | 21,025     | 71.6%    | 4,600  | 15.7%    | 3,756     | 12.8%    | 8,356 |
| AUGUST      | 29,630     | 249     | 0.8%     | 21,421     | 72.3%    | 4,436  | 15.0%    | 3,773     | 12.7%    | 8,209 |
| SEPTEMBER   | 29,796     | 166     | 0.6%     | 21,773     | 73.1%    | 4,224  | 14.2%    | 3,799     | 12.8%    | 8,023 |
| OCTOBER     | 29,654     | -142    | -0.5%    | 21,670     | 73.1%    | 4,260  | 14.4%    | 3,724     | 12.6%    | 7,984 |
| NOVEMBER    | 29,603     | -51     | -0.2%    | 21,641     | 73.1%    | 4,372  | 14.8%    | 3,590     | 12.1%    | 7,962 |
| DECEMBER    | 29,304     | -299    | -1.0%    | 21,566     | 73.6%    | 4,368  | 14.9%    | 3,370     | 11.5%    | 7,738 |
| JANUARY     | 29,565     | 261     | 0.9%     | 21,644     | 73.2%    | 4,492  | 15.2%    | 3,429     | 11.6%    | 7,921 |
| FEBRUARY    | 29,693     | 128     | 0.4%     | 21,789     | 73.4%    | 4,486  | 15.1%    | 3,418     | 11.5%    | 7,904 |
| MARCH       | 29,802     | 109     | 0.4%     | 21,967     | 73.7%    | 4,351  | 14.6%    | 3,484     | 11.7%    | 7,835 |
| APRIL       | 30,063     | 261     | 0.9%     | 21,968     | 73.1%    | 4,491  | 14.9%    | 3,604     | 12.0%    | 8,095 |
| MAY         | 30,092     | 29      | 0.1%     | 22,157     | 73.6%    | 4,492  | 14.9%    | 3,443     | 11.4%    | 7,935 |
| JUNE        | 30,161     | 69      | 0.2%     | 22,225     | 73.7%    | 4,556  | 15.1%    | 3,380     | 11.2%    | 7,936 |
| FY Average  | 29,729     | 67      | 0.2%     | 21,737     | 73.1%    | 4,427  | 14.9%    | 3,564     | 12.0%    | 7,992 |
|             |            |         |          |            |          |        |          |           |          |       |
| 2017/2018   |            |         |          |            |          |        |          |           |          |       |
| JULY        | 30,185     | 24      | 0.1%     | 22,168     | 73.4%    | 4,613  | 15.3%    | 3,404     | 11.3%    | 8,017 |
| AUGUST      | 30,318     | 133     | 0.4%     | 22,196     | 73.2%    | 4,698  | 15.5%    | 3,424     | 11.3%    | 8,122 |
| SEPTEMBER   | 30,491     | 173     | 0.6%     | 22,214     | 72.9%    | 4,758  | 15.6%    | 3,519     | 11.5%    | 8,277 |
| OCTOBER     | 30,285     | -206    | -0.7%    | 22,229     | 73.4%    | 4,669  | 15.4%    | 3,387     | 11.2%    | 8,056 |
| NOVEMBER    | 30,421     | 136     | 0.4%     | 22,141     | 72.8%    | 4,883  | 16.1%    | 3,397     | 11.2%    | 8,280 |
| DECEMBER    | 30,054     | -367    | -1.2%    | 22,052     | 73.4%    | 4,776  | 15.9%    | 3,226     | 10.7%    | 8,002 |
| JANUARY     | 30,176     | 122     | 0.4%     | 21,973     | 72.8%    | 4,959  | 16.4%    | 3,244     | 10.8%    | 8,203 |
| FEBRUARY    | 30,193     | 17      | 0.1%     | 21,960     | 72.7%    | 4,991  | 16.5%    | 3,242     | 10.7%    | 8,233 |
| MARCH       | 30,082     | -111    | -0.4%    | 21,972     | 73.0%    | 4,762  | 15.8%    | 3,348     | 11.1%    | 8,110 |
| APRIL       | 30,186     | 104     | 0.3%     | 22,086     | 73.2%    | 4,706  | 15.6%    | 3,394     | 11.2%    | 8,100 |
| MAY         | 30,321     | 135     | 0.4%     | 22,220     | 73.3%    | 4,657  | 15.4%    | 3,444     | 11.4%    | 8,101 |
| JUNE        | 30,187     | -134    | -0.4%    | 22,339     | 74.0%    | 4,463  | 14.8%    | 3,385     | 11.2%    | 7,848 |
| FY Average  | 30,242     | 2       | 0.0%     | 22,129     | 73.2%    | 4,745  | 15.7%    | 3,368     | 11.1%    | 8,112 |
| 2018/2019   |            |         |          |            |          |        |          |           |          |       |
| JULY        | 30,399     | 212     | 0.7%     | 22,295     | 73.3%    | 4,680  | 15.4%    | 3,424     | 11.3%    | 8,104 |
| AUGUST      | 30,433     | 34      | 0.1%     | 22,281     | 73.2%    | 4.670  | 15.3%    | 3,482     | 11.4%    | 8,152 |
| SEPTEMBER   | 30,433     | 114     | 0.1%     | 22,279     | 72.9%    | 4,070  | 15.5%    | 3,520     | 11.5%    | 8,268 |
| OCTOBER     | 30,347     | -186    | -0.6%    | 22,219     | 73.3%    | 4,748  | 15.5%    | 3,408     | 11.2%    | 8,118 |
| NOVEMBER    | 30,369     | -100    | 0.0%     | 22,243     | 72.8%    | 4,710  | 16.0%    | 3,396     | 11.2%    | 8,250 |
| DECEMBER    | 30,369     | 8       | 0.0%     | 22,119     | 12.0%    | 4,004  | 10.0%    | 3,396     | 11.270   | 0,250 |
| JANUARY     |            |         |          |            |          |        |          |           |          |       |
| FEBRUARY    |            |         |          |            |          |        |          |           |          |       |
| MARCH       |            |         |          |            |          |        |          |           |          |       |
| APRIL       |            |         |          |            |          |        |          |           |          |       |
| MAY         |            |         |          |            |          |        |          |           |          |       |
| JUNE        |            |         |          |            |          |        |          |           |          |       |
| FY Average  | 30,422     | 36      | 0.1%     | 22,243     | 73.1%    | 4,732  | 15.6%    | 3,446     | 11.3%    | 8,178 |
| i i Average | 30,422     | 30      | 0.1%     | 22,243     | 13.1%    | 4,132  | 10.0%    | 3,446     | 11.370   | 0,170 |

# LOCAL JAIL POPULATIONS FISCAL YEARS 2017/18 - 2018/19 as of November 30, 2018

(Source: TDOC Jail Summary Report)

|           | Total  |         |        | Total   |        |          | Other     |           | Total     | %      | %      | %        | %           | %       | %         |
|-----------|--------|---------|--------|---------|--------|----------|-----------|-----------|-----------|--------|--------|----------|-------------|---------|-----------|
|           | Jail   | Monthly | %      | TDOC    | Local  | Federal  | Convicted | Convicted | Pre-trial | TDOC   | Local  | Federal  | Other Conv. | Conv.   | Pre-trial |
| 2017/2018 | Pop.   | Change  | Change | Inmates | Felons | & Others | Felons    | Misdem.   | Detainees | Felons | Felons | & Others | Felons      | Misdem. | Detainees |
| JULY      | 29,957 | 588     | 2.0%   | 4,613   | 3,404  | 805      | 765       | 5,189     | 15,181    | 15%    | 11%    | 3%       | 3%          | 17%     | 51%       |
| AUGUST    | 29,934 | -23     | -0.1%  | 4,698   | 3,424  | 813      | 775       | 5,293     | 14,931    | 16%    | 11%    | 3%       | 3%          | 18%     | 50%       |
| SEPTEMBER | 30,453 | 519     | 1.7%   | 4,758   | 3,519  | 835      | 839       | 5,351     | 15,151    | 16%    | 12%    | 3%       | 3%          | 18%     | 50%       |
| OCTOBER   | 30,122 | -331    | -1.1%  | 4,669   | 3,387  | 854      | 871       | 4,903     | 15,438    | 16%    | 11%    | 3%       | 3%          | 16%     | 51%       |
| NOVEMBER  | 29,833 | -289    | -1.0%  | 4,883   | 3,397  | 833      | 853       | 4,913     | 14,954    | 16%    | 11%    | 3%       | 3%          | 16%     | 50%       |
| DECEMBER  | 28,827 | -1,006  | -3.4%  | 4,776   | 3,226  | 751      | 793       | 4,393     | 14,888    | 17%    | 11%    | 3%       | 3%          | 15%     | 52%       |
| JANUARY   | 29,897 | 1,070   | 3.7%   | 4,959   | 3,244  | 843      | 825       | 4,660     | 15,366    | 17%    | 11%    | 3%       | 3%          | 16%     | 51%       |
| FEBRUARY  | 30,182 | 285     | 1.0%   | 4,991   | 3,242  | 858      | 833       | 4,728     | 15,530    | 17%    | 11%    | 3%       | 3%          | 16%     | 51%       |
| MARCH     | 30,590 | 408     | 1.4%   | 4,762   | 3,348  | 827      | 836       | 5,082     | 15,735    | 16%    | 11%    | 3%       | 3%          | 17%     | 51%       |
| APRIL     | 30,448 | -142    | -0.5%  | 4,706   | 3,394  | 927      | 882       | 4,901     | 15,638    | 15%    | 11%    | 3%       | 3%          | 16%     | 51%       |
| MAY       | 30,701 | 253     | 0.8%   | 4,657   | 3,444  | 924      | 862       | 5,110     | 15,704    | 15%    | 11%    | 3%       | 3%          | 17%     | 51%       |
| JUNE      | 31,142 | 441     | 1.4%   | 4,463   | 3,385  | 889      | 793       | 5,184     | 16,428    | 14%    | 11%    | 3%       | 3%          | 17%     | 53%       |
| AVERAGE   | 30,174 |         | •      | 4,745   | 3,368  | 846.58   | 827       | 4,976     | 15,412    | 16%    | 11%    | 3%       | 3%          | 16%     | 51%       |

|           | IUlai  |         |        | Total   |        |          | Other     |           | Total     |
|-----------|--------|---------|--------|---------|--------|----------|-----------|-----------|-----------|
|           | Jail   | Monthly | %      | TDOC    | Local  | Federal  | Convicted | Convicted | Pre-trial |
| 2018/2019 | Pop.   | Change  | Change | Inmates | Felons | & Others | Felons    | Misdem.   | Detainees |
| JULY      | 31,436 | 294     | 0.9%   | 4,680   | 3,424  | 947      | 879       | 5,195     | 16,311    |
| AUGUST    | 31,715 | 279     | 0.9%   | 4,670   | 3,482  | 979      | 876       | 5,522     | 16,186    |
| SEPTEMBER | 31,663 | -52     | -0.2%  | 4,748   | 3,520  | 1089     | 811       | 5,406     | 16,089    |
| OCTOBER   | 31,437 | -226    | -0.7%  | 4,710   | 3,408  | 1072     | 811       | 5,065     | 16,371    |
| NOVEMBER  | 30,324 | -1,113  | -3.5%  | 4,854   | 3,396  | 1092     | 831       | 5,154     | 14,997    |
| DECEMBER  |        |         |        |         |        |          |           |           |           |
| JANUARY   |        |         |        |         |        |          |           |           |           |
| FEBRUARY  |        |         |        |         |        |          |           |           |           |
| MARCH     |        |         |        |         |        |          |           |           |           |
| APRIL     |        |         |        |         |        |          |           |           |           |
| MAY       |        |         |        |         |        |          |           |           |           |
| JUNE      |        |         |        |         |        |          |           |           |           |
| AVERAGE   | 31,315 |         |        | 4,732   | 3,446  | 1035.8   | 842       | 5,268     | 15,991    |