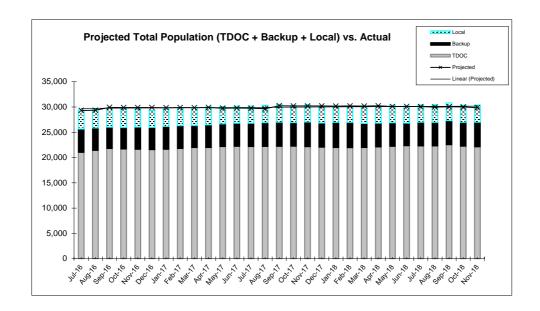

# PROJECTED INCARCERATED POPULATION VS. ACTUAL JULY 2016 - PRESENT

**Projections Updated November 2017** 

# INCARCERATED FELON POPULATION PROJECTIONS VS. ACTUAL Fiscal Years 2016/17- 2018/19

| 2016/2017  | PROJECTED | ACTUAL | DIFF | % DIFF |
|------------|-----------|--------|------|--------|
| JULY       | 29,325    | 29,381 | 56   | 0.2%   |
| AUGUST     | 29,334    | 29,630 | 296  | 1.0%   |
| SEPTEMBER  | 29,918    | 29,796 | -122 | -0.4%  |
| OCTOBER    | 29,884    | 29,654 | -230 | -0.8%  |
| NOVEMBER   | 29,873    | 29,603 | -270 | -0.9%  |
| DECEMBER   | 29,883    | 29,304 | -579 | -1.9%  |
| JANUARY    | 29,855    | 29,565 | -290 | -1.0%  |
| FEBRUARY   | 29,882    | 29,693 | -189 | -0.6%  |
| MARCH      | 29,853    | 29,802 | -51  | -0.2%  |
| APRIL      | 29,894    | 30,063 | 169  | 0.6%   |
| MAY        | 29,751    | 30,092 | 341  | 1.1%   |
| JUNE       | 29,771    | 30,161 | 390  | 1.3%   |
| FY AVERAGE | 29,769    | 29,729 | -40  | -0.1%  |

| 2017/2018  | PROJECTED | ACTUAL | DIFF | % DIFF |
|------------|-----------|--------|------|--------|
| JULY       | 29,756    | 30,185 | 429  | 1.4%   |
| AUGUST     | 29,653    | 30,318 | 665  | 2.2%   |
| SEPTEMBER  | 30,239    | 30,491 | 252  | 0.8%   |
| OCTOBER    | 30,205    | 30,285 | 80   | 0.3%   |
| NOVEMBER   | 30,194    | 30,421 | 227  | 0.8%   |
| DECEMBER   | 30,204    | 30,054 | -150 | -0.5%  |
| JANUARY    | 30,176    | 30,176 | 0    | 0.0%   |
| FEBRUARY   | 30,203    | 30,193 | -10  | 0.0%   |
| MARCH      | 30,174    | 30,082 | -92  | -0.3%  |
| APRIL      | 30,215    | 30,186 | -29  | -0.1%  |
| MAY        | 30,072    | 30,321 | 249  | 0.8%   |
| JUNE       | 30,092    | 30,187 | 95   | 0.3%   |
| FY AVERAGE | 30,099    | 30,242 | 143  | 0.5%   |

| 2018/2019  | PROJECTED | ACTUAL | DIFF | % DIFF |
|------------|-----------|--------|------|--------|
| JULY       | 30,077    | 30,399 | 322  | 1.1%   |
| AUGUST     | 29,974    | 30,433 | 459  | 1.5%   |
| SEPTEMBER  | 30,034    | 30,547 | 513  | 1.7%   |
| OCTOBER    | 29,993    | 30,361 | 368  | 1.2%   |
| NOVEMBER   | 29,851    | 30,369 | 518  | 1.7%   |
| DECEMBER   | 29,804    |        |      |        |
| JANUARY    | 29,840    |        |      |        |
| FEBRUARY   | 29,851    |        |      |        |
| MARCH      | 29,944    |        |      |        |
| APRIL      | 29,851    |        |      |        |
| MAY        | 29,907    |        |      |        |
| JUNE       | 29,951    |        |      |        |
| FY AVERAGE | 29,923    | 30,422 | 499  | 1.7%   |

These tables compare the actual population to the projection model. Thus, whenever the actual population exceeds the projected population, the % difference is interpreted as exceeding the projected population.

Note: Projections were updated November 2017. Averages are column averages.