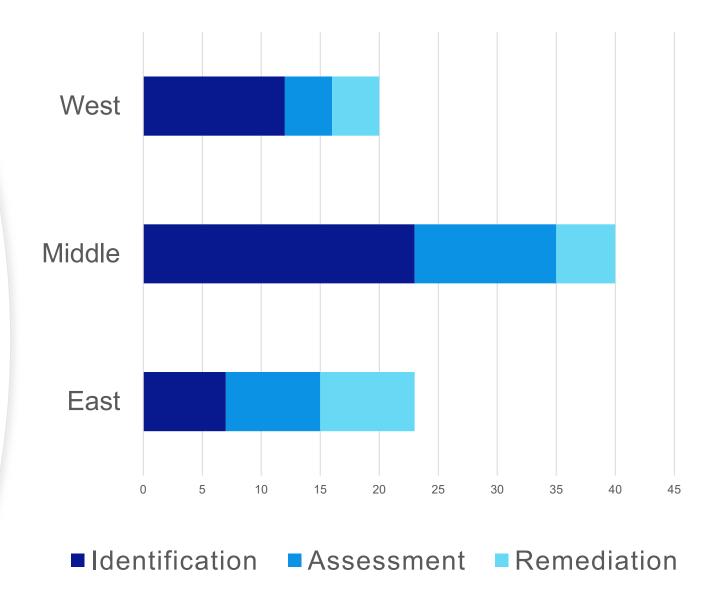

# 2024 BRAG UPDATE

Year One Application Cycle





### BRAG Application Spread

Grand Divisions (number of applications)





### **BRAG Application Spread**

**Grand Divisions** (Budget request)





### BRAG Application Spread

Tax Tiers (number of applications)





## How does this differ from EPA funding?

#### **EPA BRAG**

| HISTORY OF BROWNFIELD EXPERIENCE | Extensive                          | x | x |
|----------------------------------|------------------------------------|---|---|
|                                  | Little or none                     |   | x |
| HISTORY OF GRANT MGMT EXPERIENCE | Extensive                          | x | x |
|                                  | Little or none                     |   | x |
| EXTENT OF CONTAMINATION          | Large-scale/ complex contamination | x |   |
|                                  | Small-scale contamination          |   | x |
| FUNDING NEEDED