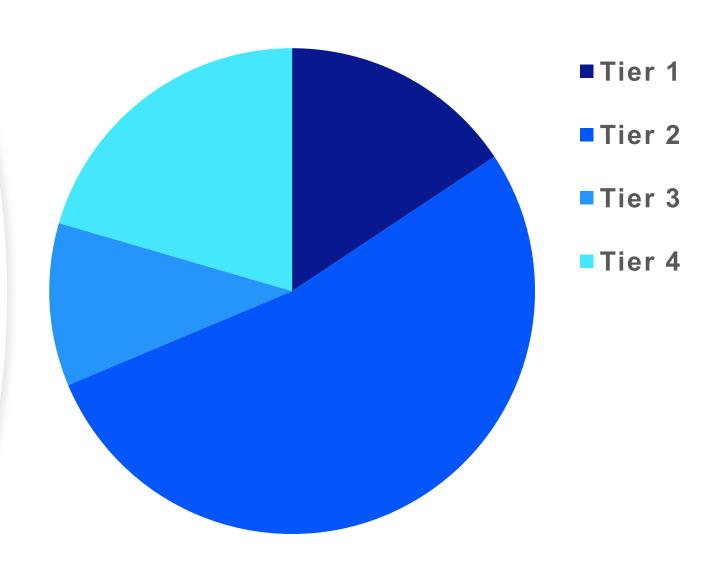

# 2024 BRAG UPDATE

Year One Application Cycle





### BRAG Application Spread

Grand Divisions (number of applications)





### **BRAG Application Spread**

**Grand Divisions** (Budget request)





### BRAG Application Spread

Tax Tiers (number of applications)





## How does this differ from EPA funding?

#### **EPA BRAG**

| HISTORY OF BROWNFIELD EXPERIENCE | Extensive                          | x | x |
|----------------------------------|------------------------------------|---|---|
|                                  | Little or none                     |   | x |
| HISTORY OF GRANT MGMT EXPERIENCE | Extensive                          | x | x |
|                                  | Little or none                     |   | x |
| EXTENT OF CONTAMINATION          | Large-scale/ complex contamination | x |   |
|                                  | Small-scale contamination          |   | x |
| FUNDING NEEDED                   | High-dollar (>\$500,000)           | x |   |
|                                  | Lower-dollar (<\$500,000)          |   |