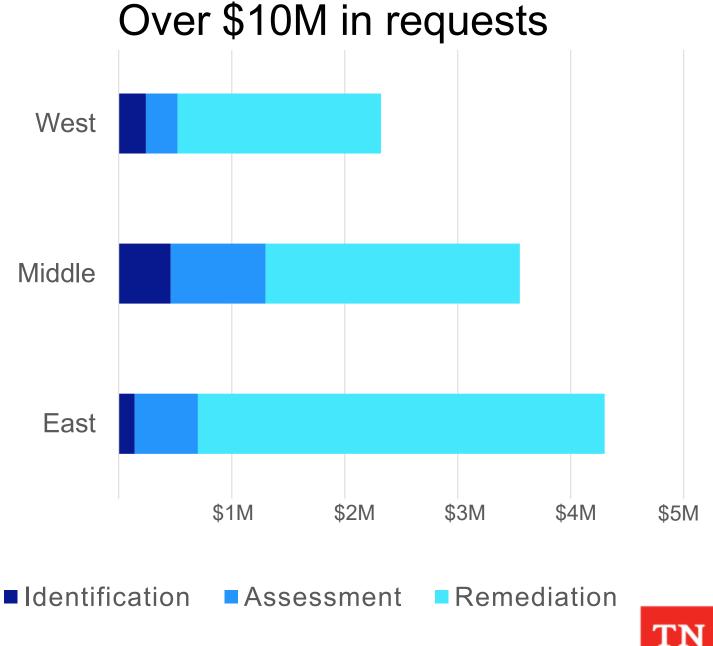

# 2024 BRAG UPDATE

Year One Application Cycle





### BRAG Application Spread

Grand Divisions (number of applications)





### **BRAG Application Spread**

**Grand Divisions** (Budget request)





### BRAG Application Spread

Tax Tiers (number of applications)





## How does this differ from EPA funding?

#### **EPA BRAG**

| HISTORY OF BROWNFIELD EXPERIENCE | Extensive                          | x | x |
|----------------------------------|------------------------------------|---|---|
|                                  | Little or none                     |   | x |
| HISTORY OF GRANT MGMT EXPERIENCE | Extensive                          | x | x |
|                                  | Little or none                     |   | x |
| EXTENT OF CONTAMINATION          | Large-scale/ complex contamination | x |   |
|                                  | Small-scale contamination          |   | x |
| FUNDING NEEDED                   | High-dollar (>\$500,000)           | x |   |
|