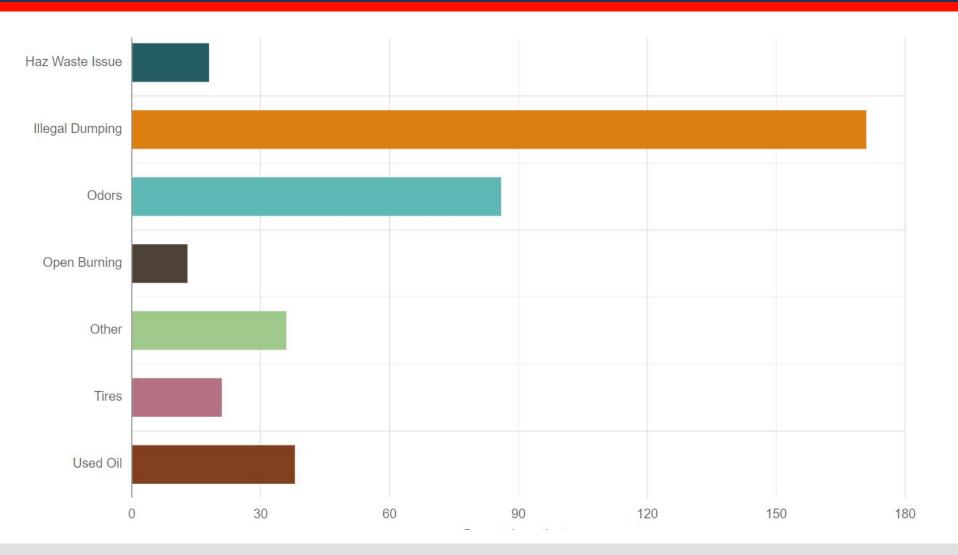

/Lateral Expansion
  - Engineering under review-awaiting information from county.
- Jefferson County Class III Vertical/Lateral Expansion
  - Complete Hydrogeologic report received 12/20/23
  - Engineering Deemed Complete on 5/29/24
- McMinn County Class III Lateral Expansion
  - Incomplete submittal received. 5/3/24, working with applicant to get Part I in.



- Riverside Class III Vertical/Lateral Expansion (Knox Co)
  - Received Complete Hydrogeological Report 7/13/2023.
- North Memphis Class III Vertical Expansion (Shelby Co)
  - Under final reviewPublic Hearing Scheduled 7/9/2024
  - Public Comment ends 7/22/2024
- Claiborne County Class III New Landfill
  - Part I Preliminary Notice pending. Adjacent to existing



## Special Waste Update







# Complaints Received Through June 1





# Complaints Received Through June 1





## Inspection of Active Landfills

For Active Landfills- Initial Inspections Only



## Inspection of Permit By Rule Facilities

Initial Inspections Only (1/1/24-6/1/24)





### Contact

Email: Nickolaus.Lytle@tn.gov

Phone: 615-854-4581

Mail: Division of Solid Waste Management

**Davy Crockett Tower, 7th Floor** 

**500 James Robertson Parkway** 

Nashville, TN 37243