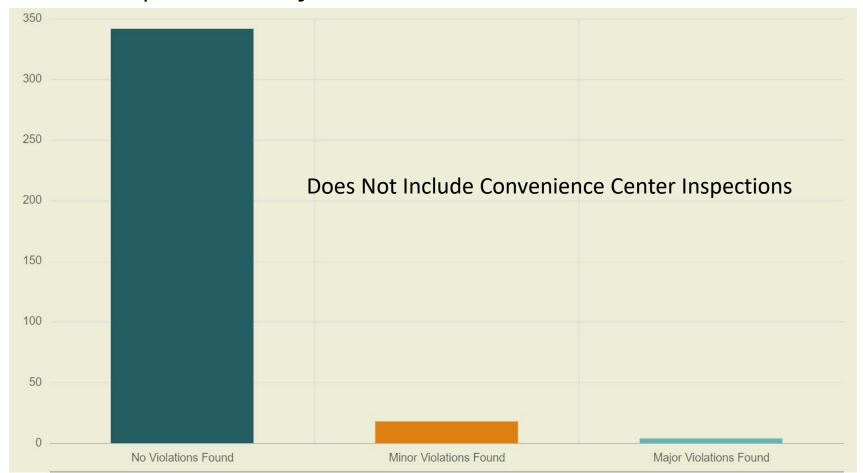

## Inspection of Permit By Rule Facilities

Initial Inspections Only (1/1/24-6/1/24)