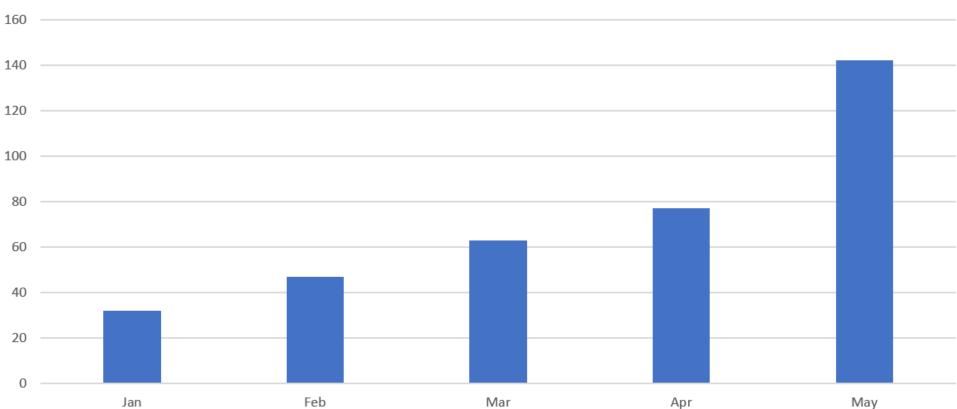

oved.



- Perry County Class III Vertical/Lateral Expansion
  - Engineering under review-awaiting information from county.
- Jefferson County Class III Vertical/Lateral Expansion
  - Complete Hydrogeologic report received 12/20/23
  - Engineering Deemed Complete on 5/29/24
- McMinn County Class III Lateral Expansion
  - Incomplete submittal received. 5/3/24, working with applicant to get Part I in.



- Riverside Class III Vertical/Lateral Expansion (Knox Co)
  - Received Complete Hydrogeological Report 7/13/2023.
- North Memphis Class III Vertical Expansion (Shelby Co)
  - Under final reviewPublic Hearing Scheduled 7/9/2024
  - Public Comment ends 7/22/2024
- Claiborne County Class III New Landfill
  - Part I Preliminary Notice pending. Adjacent to existing



## Special Waste Update







# Complaints Received Through June 1





# Complaints Received Through June 1





## Inspection of Active Landfills

For Active Landfills- Initial Inspections Only



## Inspection of Permit By Rule Facilities

Initial Inspections Only (1/1/24-6/1/24)





### Contact

Email: Nickolaus.Lytle@tn.gov

Phone: 615-854-4581

Mail: Division of Solid Waste Management

**Davy Crockett Tower, 7th Floor** 

**500 James Robertson Parkway** 

Nashville, TN 37243