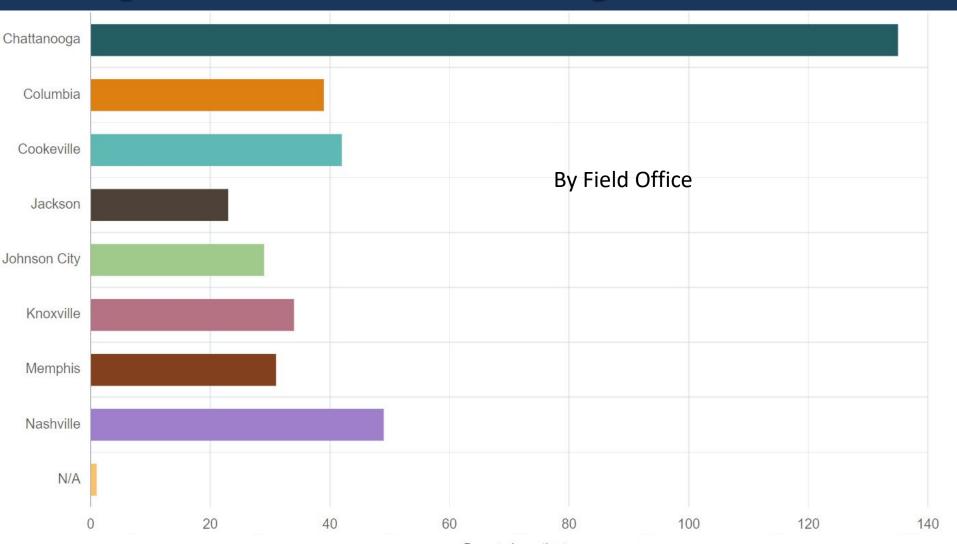

eview-awaiting information from county.
- Jefferson County Class III Vertical/Lateral Expansion
  - Complete Hydrogeologic report received 12/20/23
  - Engineering Deemed Complete on 5/29/24
- McMinn County Class III Lateral Expansion
  - Incomplete submittal received. 5/3/24, working with applicant to get Part I in.



- Riverside Class III Vertical/Lateral Expansion (Knox Co)
  - Received Complete Hydrogeological Report 7/13/2023.
- North Memphis Class III Vertical Expansion (Shelby Co)
  - Under final reviewPublic Hearing Scheduled 7/9/2024
  - Public Comment ends 7/22/2024
- Claiborne County Class III New Landfill
  - Part I Preliminary Notice pending. Adjacent to existing



## Special Waste Update







# Complaints Received Through June 1





# Complaints Received Through June 1





## Inspection of Active Landfills

For Active Landfills- Initial Inspections Only



## Inspection of Permit By Rule Facilities

Initial Inspections Only (1/1/24-6/1/24)





### Contact

Email: Nickolaus.Lytle@tn.gov

Phone: 615-854-4581

Mail: Division of Solid Waste Management

**Davy Crockett Tower, 7th Floor** 

**500 James Robertson Parkway** 

Nashville, TN 37243