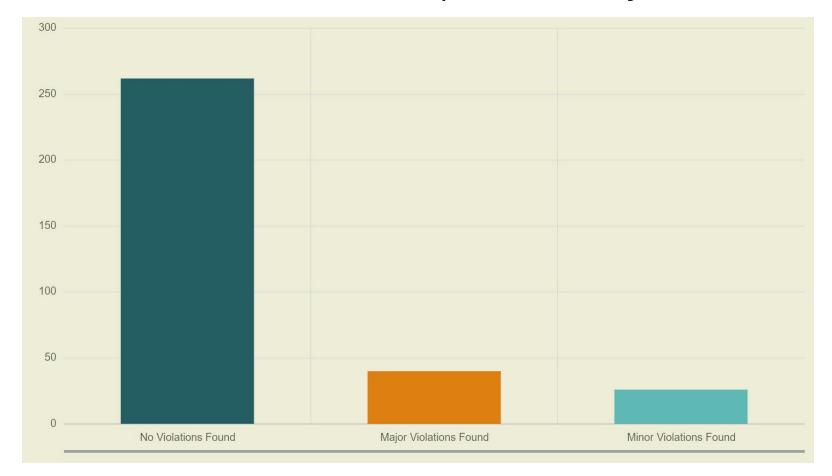

## Inspection of Active Landfills

For Active Landfills- Initial Inspections Only