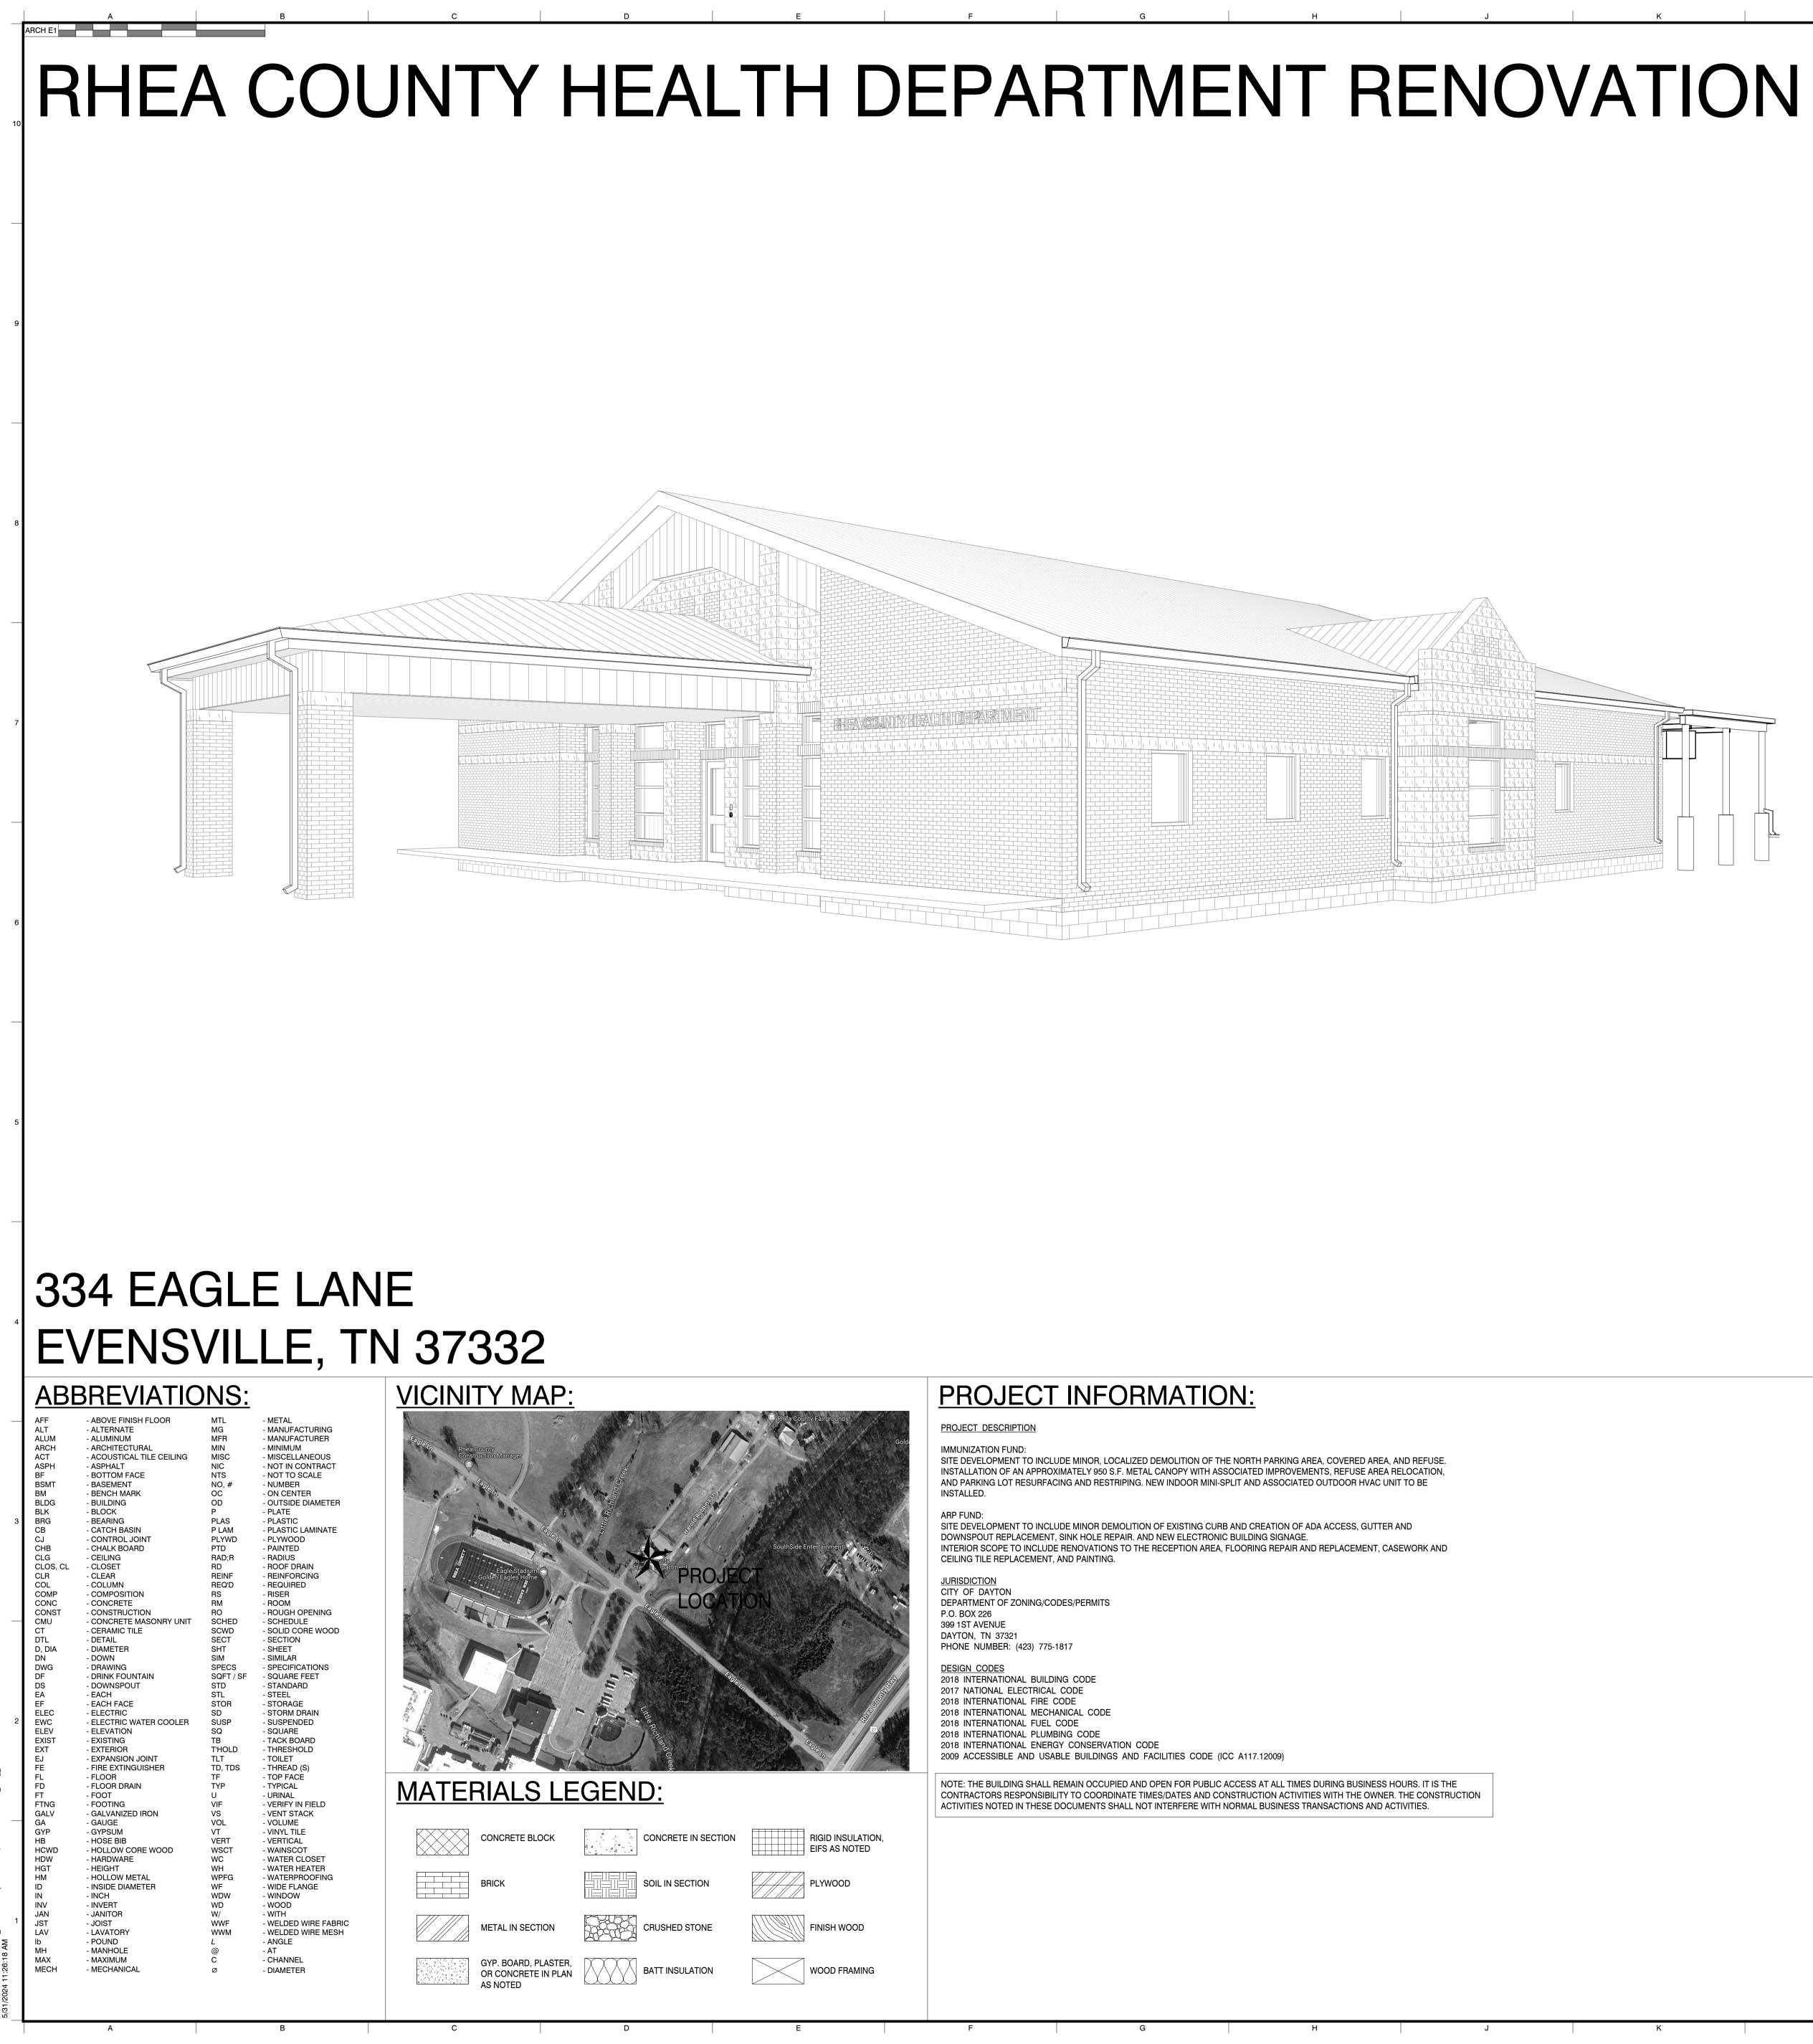

## **PROJECT DIRECTORY:**

OWNER RHEA COUNTY GOVERNMENT MAYOR JIM VINCENT 1475 MARKET STREET, SUITE 301 DAYTON, TN 37321 423-775-7819

ARCHITECT: MBI COMPANIES INC. JERRY ISAKSEN 651 E 4TH STREET, SUITE 500 CHATTANOOGA, TN 37402 423-756-5046