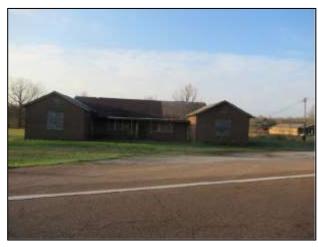

#### **SUMMARY**

The subject property is a +/- 6,305 SF building located at 22590 State Highway 57 and Pocahontas Road. This property was built in 1924 and it is listed on the National Register of Historic Places, formerly known as the Pocahontas Schoolhouse. The subject property sits on 2.57 Acres of land located approximately, 1.2 miles south of the Davis Bridge Battlefield. Located in Hardeman County, Pocahontas, Tennessee is roughly 55 miles east of Memphis. With this property being listed on the National Register of Historic Places, there is a preservation covenant on the property, which additional information on said covenant will be provided herein.

#### **Property Photos**

**Aerial** 

**Location Map** 