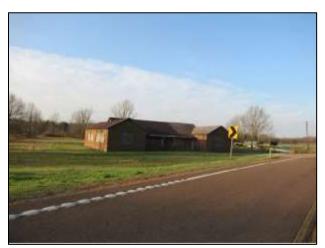

to be bound by the conditions and requirements detailed in this Confidentiality And Disclaimer Agreement.

#### **SUMMARY**

The subject property is a +/- 6,305 SF building located at 22590 State Highway 57 and Pocahontas Road. This property was built in 1924 and it is listed on the National Register of Historic Places, formerly known as the Pocahontas Schoolhouse. The subject property sits on 2.57 Acres of land located approximately, 1.2 miles south of the Davis Bridge Battlefield. Located in Hardeman County, Pocahontas, Tennessee is roughly 55 miles east of Memphis. With this property being listed on the National Register of Historic Places, there is a preservation covenant on the property, which additional information on said covenant will be provided herein.

#### **Property Photos**









**Aerial** 



**Location Map** 



#### **TERMS OF OFFERING**

#### ALL CASH - "AS IS"

The State of Tennessee (the "State") requests sealed bids for the purchase of the Real Estate located at 22590 State Highway 57, Pocahontas (Hardeman Co.), TN.

#### NO MINIMUM BID

The State will accept sealed bids until 1:30 p.m. (Central Time) on <u>to be determined</u>, 2024. The State reserves the right to refuse and/or reject any and all bids. Please contact us (or visit our website) for bid package and additional information.

#### **BID PROCEDURE**

**METHOD:** Sale is to be by the sealed bid method. The State reserves the right to refuse and/or reject any or all bids.

**OPENING:** Sealed bids will be opened within two (2) business days after the Bid Due Date. Bids must be received by