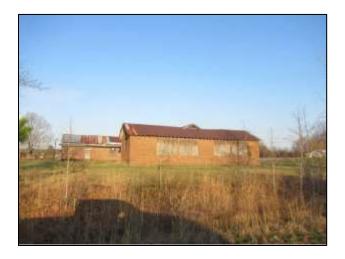

e bound by the conditions and requirements detailed in this Confidentiality And Disclaimer Agreement.

#### **SUMMARY**

The subject property is a +/- 6,305 SF building located at 22590 State Highway 57 and Pocahontas Road. This property was built in 1924 and it is listed on the National Register of Historic Places, formerly known as the Pocahontas Schoolhouse. The subject property sits on 2.57 Acres of land located approximately, 1.2 miles south of the Davis Bridge Battlefield. Located in Hardeman County, Pocahontas, Tennessee is roughly 55 miles east of Memphis. With this property being listed on the National Register of Historic Places, there is a preservation covenant on the property, which additional information on said covenant will be provided herein.

#### **Property Photos**









**Aerial** 



**Location Map** 



#### **TERMS OF OFFERING**

#### ALL CASH - "AS IS"

The State of Tennessee (the "State") requests sealed bids for the purchase of the Real Estate located at 22590 State Highway 57, Pocahontas (Hardeman Co.), TN.

#### NO MINIMUM BID

The State will accept sealed bids until 1:30 p.m. (Central Time) on <u>to be determined</u>, 2024. The State reserves the right to refuse and/or reject any and all bids. Please contact us (or visit our website) for bid package and additional information.

#### **BID PROCEDURE**

**METHOD:** Sale is to be by the sealed bid method. The State reserves the right to refuse and/or reject any or all bids.

**OPENING:** Sealed bids will be opened within two (2) business days after the Bid Due Date. Bids must be received by the