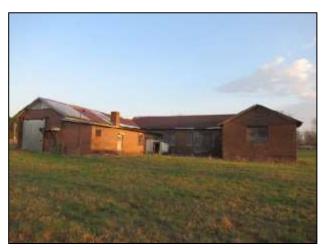

be bound by the conditions and requirements detailed in this Confidentiality And Disclaimer Agreement.

#### **SUMMARY**

The subject property is a +/- 6,305 SF building located at 22590 State Highway 57 and Pocahontas Road. This property was built in 1924 and it is listed on the National Register of Historic Places, formerly known as the Pocahontas Schoolhouse. The subject property sits on 2.57 Acres of land located approximately, 1.2 miles south of the Davis Bridge Battlefield. Located in Hardeman County, Pocahontas, Tennessee is roughly 55 miles east of Memphis. With this property being listed on the National Register of Historic Places, there is a preservation covenant on the property, which additional information on said covenant will be provided herein.

#### **Property Photos**









**Aerial** 



**Location Map** 



#### **TERMS OF OFFERING**

#### ALL CASH - "AS IS"

The State of Tennessee (the "State") requests sealed bids for the purchase of the Real Estate located at 22590 State Highway 57, Pocahontas (Hardeman Co.), TN.

#### NO MINIMUM BID

The State will accept sealed bids until 1:30 p.m. (Central Time) on <u>to be determined</u>, 2024. The State reserves the right to refuse and/or reject any and all bids. Please contact us (or visit our website) for bid package and additional information.

#### **BID PROCEDURE**

**METHOD:** Sale is to be by the sealed bid method. The State reserves the right to refuse and/or reject any or all bids.

**OPENING:** Sealed bids will be opened within two (2) business days after the Bid Due Date. Bids must be received by th