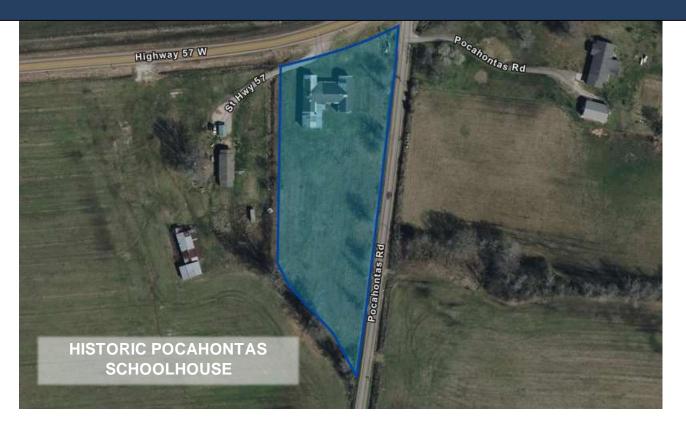

#### **SUMMARY**

The subject property is a +/- 6,305 SF building located at 22590 State Highway 57 and Pocahontas Road. This property was built in 1924 and it is listed on the National Register of Historic Places, formerly known as the Pocahontas Schoolhouse. The subject property sits on 2.57 Acres of land located approximately, 1.2 miles south of the Davis Bridge Battlefield. Located in Hardeman County, Pocahontas, Tennessee is roughly 55 miles east of Memphis. With this property being listed on the National Register of Historic Places, there is a preservation covenant on the property, which additional information on said covenant will be provided herein.

#### **Property Photos**

**Aerial** 

**Location Map** 