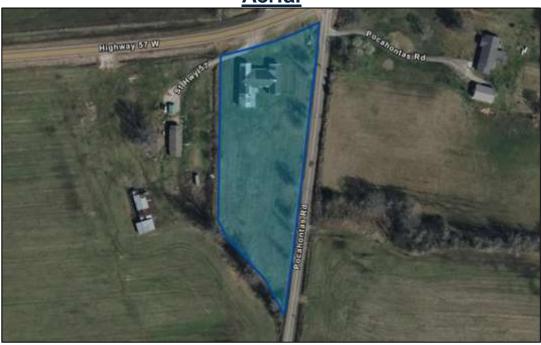

#### **SUMMARY**

The subject property is a +/- 6,305 SF building located at 22590 State Highway 57 and Pocahontas Road. This property was built in 1924 and it is listed on the National Register of Historic Places, formerly known as the Pocahontas Schoolhouse. The subject property sits on 2.57 Acres of land located approximately, 1.2 miles south of the Davis Bridge Battlefield. Located in Hardeman County, Pocahontas, Tennessee is roughly 55 miles east of Memphis. With this property being listed on the National Register of Historic Places, there is a preservation covenant on the property, which additional information on said covenant will be provided herein.

#### **Property Photos**

**Aerial** 

**Location Map** 