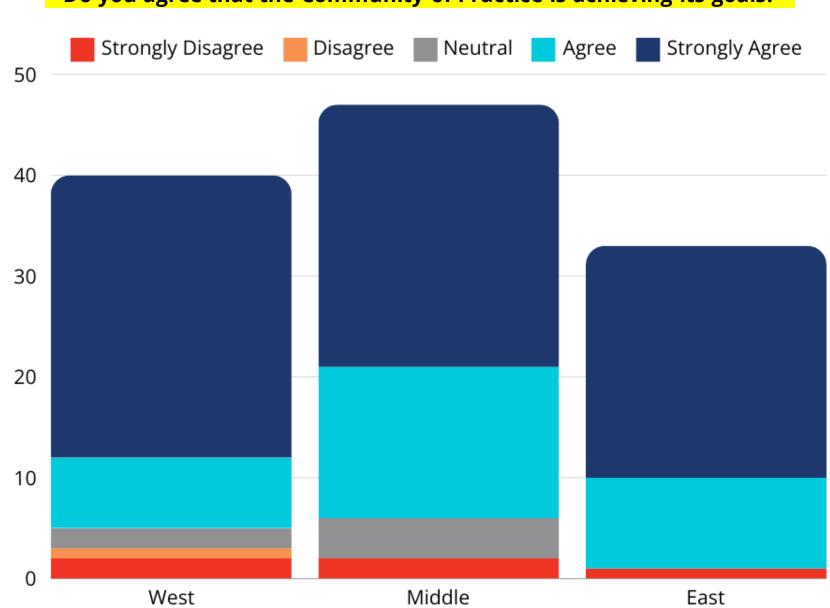

#### What aspects of the event did you enjoy the most?

Do you agree that the Community of Practice is achieving its goals?