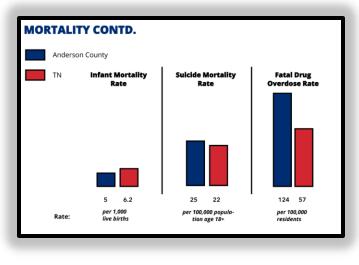

## **County Data Packages (2024)**

- Access on County Health Council website (link at end)
   – "CHA/CHIP Resources"
- Layout