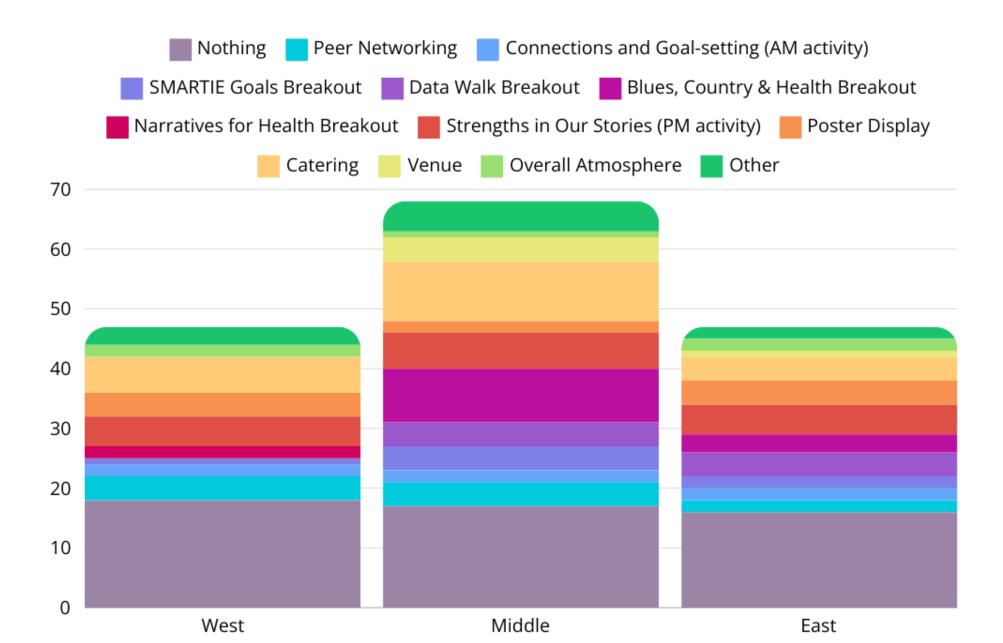

#### What aspects of the event do you think could be improved?

#### What aspects of the event did you enjoy the most?

Do you agree that the Community of Practice is achieving its goals?