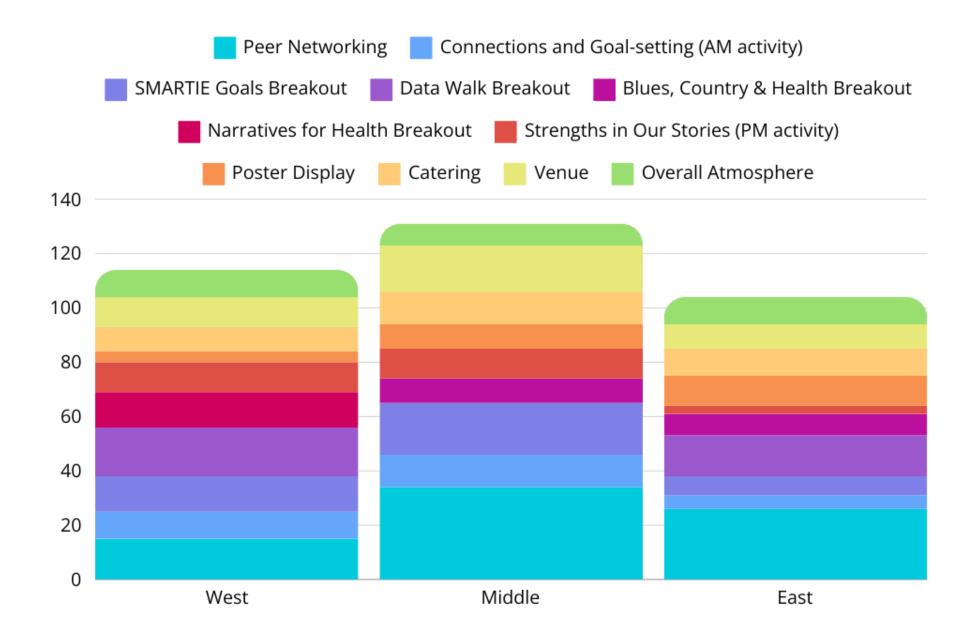

#### What aspects of the event did you enjoy the most?

Do you agree that the Community of Practice is achieving its goals?