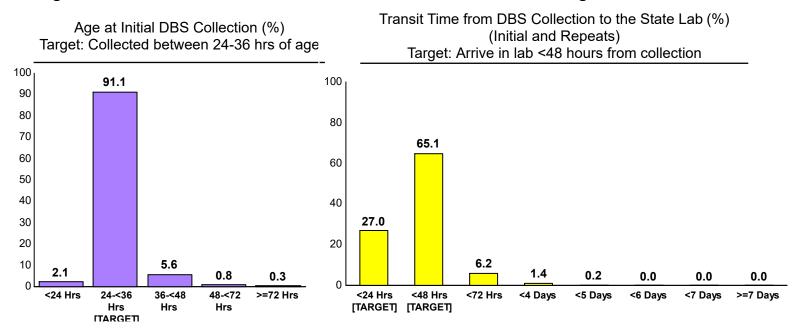

### Unsatisfactory Specimen Rate for Date of COLLECTION Range: 8/1/2023 - 8/31/2023

The unsatisfactory specimen rate of the DBS submitted for the State (hospitals only): 1.69% (Goal <1%)

#### Age at Collection and Transit Time Rates for Date of COLLECTION Range: 8/1/2023 - 8/31/2023

\*Reported by birthing facility based on date of BIRTH. Screens could have been performed in a facility other than the birth hospital. \*\*Reported by submitting facility based on date of COLLECTION of the specimen submitted. Excluded specimens collected < 24 hours of age. +Reported by submitting facility based on date of COLLECTION of the 1st specimen submitted for an infant. Excluded records missing information on age at collection. +\*Reported by submitting facility based on date of COLLECTION. Included initial specimen and repeats. Excluded records missing information on transit time.