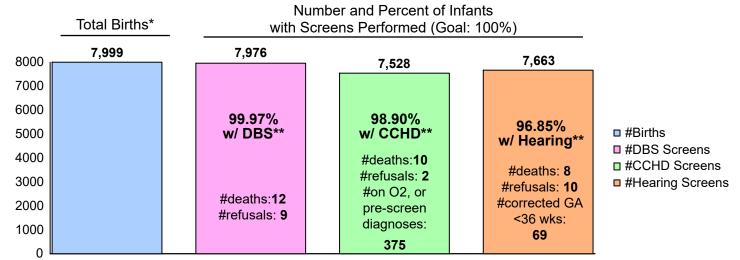

# Tennessee Newborn Screening Program Report for STATE OF TENNESSEE (Hospitals Only)

Tennessee State Law (TCA 68-5-401) <u>requires</u> that all infants born in the State of Tennessee receive screening for certain conditions using a dried blood spot (DBS) screen, for critical congenital heart disease (CCHD) using pulse oximetry and for congenital hearing loss via hearing screening. Contact us with any questions: 615-532-8462.

#### Screens Performed for Date of BIRTH Range: 8/1/2023 - 8/31/2023

\*Total births include number of infants born in Tennessee hospitals. Screens could have been performed in a facility other than the birth hospital.

\*\*Excludes births without a screen due to death within two days of birth, refusal, on O2, echoed, or pre-screen diagnosis. Babies with