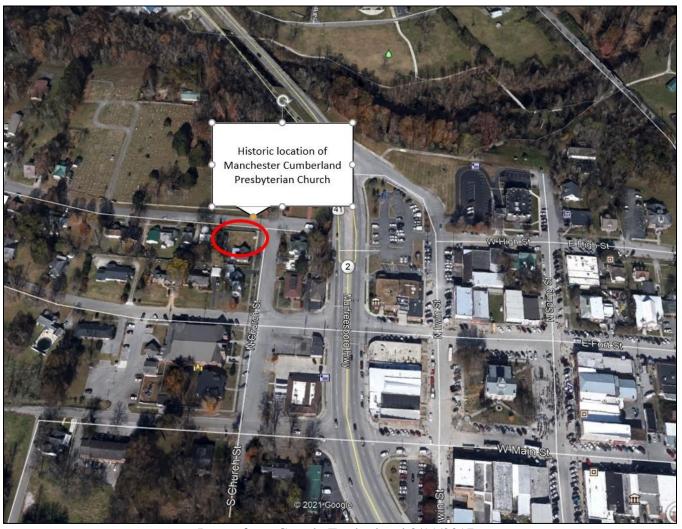

#### **Request for Removal**

Manchester Cumberland Presbyterian Church was listed in the National Register of Historic Places on June 29, 1992 for its Architectural Significance. The church is no longer extant. It is unknown when or why the building was destroyed. Google Earth satellite photos show the building was still extant in 1997 but was gone by 2003. Because the building is no longer extant, the Manchester Cumberland Presbyterian Church has lost all characteristics for which it is listed. Therefore, it should be removed from the National Register.

## Aerial Image of Manchester Cumberland Presbyterian Church's historic location

Image from Google Earth, dated 3/11/2017.