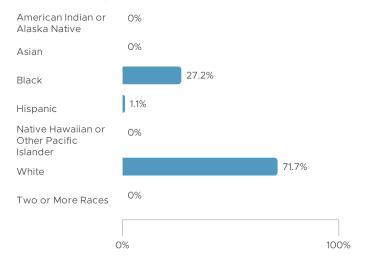

## **Completers by Race**

N-Size: 92

This metric reports the percentage of cohort members who passed the Praxis School Leaders Licensure Assessment (SLLA) within two attempts.

#### What is this metric?

This metric shows the racial and ethnic composition of the threeyear cohort.