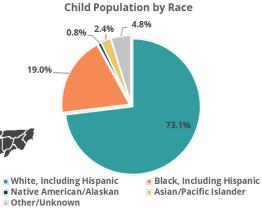

## **TENNESSEE**

Population Under 18: 22%

Child Population by Hispanic Ethnicity

■ Hispanic, All Races ■ Non-Hispanic

Published July 2024

| ECONOMIC WELL-BEING                                                                                                                                                                                              | Previous Percent/Rate                                  |
|------------------------------------------------------------------------------------------------------------------------------------------------------------------------------------------------------------------|--------------------------------------------------------|
| Children living in poverty 17.8%                                                                                                                                                                                 | 18.4%                                                  |
| Severe housing cost burden 7.8% 2018-2022                                                                                                                                                                        | 11.9%                                                  |
| Child care cost burden 40.9% FY2022-23                                                                                                                                                                           | 27.9%                                                  |
| EDUCATION                                                                                                                                                                                                        | Previous<br>Percent/Rate                               |
| 3rd to 8th grade reading proficiency 37.6%                                                                                                                                                                       | 36.6%                                                  |
| 3rd to 8th grade math proficiency 39.7%                                                                                                                                                                          | 39.7%                                                  |
| Youth graduating high school on time 90.6%                                                                                                                                                                       | 89.9%                                                  |
|                                                                                                                                                                                                                  |                                                        |
| HEALTH                                                                                                                                                                                                           | Previous<br>Percent/Rate                               |
|                                                                                                                                                                                                                  |                                                        |
| HEALTH  Kindergarten full immunization series 93.5%                                                                                                                                                              | Percent/Rate                                           |
| HEALTH  Kindergarten full immunization series 93.5% 2022-23  Children who lack health insurance 4.6%                                                                                                             | Percent/Rate 93.9%                                     |
| HEALTH  Kindergarten full immunization series 93.5% 2022-23  Children who lack health insurance 4.6% 2021  Babies born at a low birth weight 9.1%                                                                | 93.9%<br>6.0%                                          |
| Kindergarten full immunization series 93.5% 2022-23  Children who lack health insurance 4.6% 2021  Babies born at a low birth weight 9.1% 2020-2022                                                              | 93.9% 6.0% 9.1%  Previous                              |
| HEALTH  Kindergarten full immunization series 93.5% 2022-23  Children who lack health insurance 4.6% 2021  Babies born at a low birth weight 9.1% 2020-2022  FAMILY & COMMUNITY  Youth Crime Rate Per 1,000 58.4 | Percent/Rate  93.9%  6.0%  9.1%  Previous Percent/Rate |