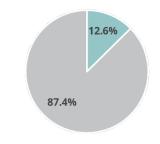

## **TENNESSEE**

Population Under 18: 22%

Child Population by Hispanic Ethnicity

■ Hispanic, All Races ■ Non-Hispanic

Published July 2024

| ECONOMIC WELL-BEING                                                                                                                                                                                              | Previous Percent/Rate                                  |
|------------------------------------------------------------------------------------------------------------------------------------------------------------------------------------------------------------------|--------------------------------------------------------|
| Children living in poverty 17.8%                                                                                                                                                                                 | 18.4%                                                  |
| Severe housing cost burden 7.8% 2018-2022                                                                                                                                                                        | 11.9%                                                  |
| Child care cost burden 40.9% FY2022-23                                                                                                                                                                           | 27.9%                                                  |
| EDUCATION                                                                                                                                                                                                        | Previous<br>Percent/Rate                               |
| 3rd to 8th grade reading proficiency 37.6%                                                                                                                                                                       | 36.6%                                                  |
| 3rd to 8th grade math proficiency 39.7%                                                                                                                                                                          | 39.7%                                                  |
| Youth graduating high school on time 90.6%                                                                                                                                                                       | 89.9%                                                  |
|                                                                                                                                                                                                                  |                                                        |
| HEALTH                                                                                                                                                                                                           | Previous<br>Percent/Rate                               |
|                                                                                                                                                                                                                  |                                                        |
| HEALTH  Kindergarten full immunization series 93.5%                                                                                                                                                              | Percent/Rate                                           |
| HEALTH  Kindergarten full immunization series 93.5% 2022-23  Children who lack health insurance 4.6%                                                                                                             | Percent/Rate 93.9%                                     |
| HEALTH  Kindergarten full immunization series 93.5% 2022-23  Children who lack health insurance 4.6% 2021  Babies born at a low birth weight 9.1%                                                                | 93.9%<br>6.0%                                          |
| Kindergarten full immunization series 93.5% 2022-23  Children who lack health insurance 4.6% 2021  Babies born at a low birth weight 9.1% 2020-2022                                                              | 93.9% 6.0% 9.1%  Previous                              |
| HEALTH  Kindergarten full immunization series 93.5% 2022-23  Children who lack health insurance 4.6% 2021  Babies born at a low birth weight 9.1% 2020-2022  FAMILY & COMMUNITY  Youth Crime Rate Per 1,000 58.4 | Percent/Rate  93.9%  6.0%  9.1%  Previous Percent/Rate |