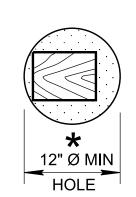

**EXCAVATE THE AREA** BETWEEN DRILLED -HOLES

20" MIN.

3- OVERLAPPING HOLES 8" Ø

**ALTERNATIVE** 

SINGLE 23" Ø HOLE

20" Ø MIN.

ALTERNATIVE

SINGLE 20" Ø HOLE

## **PLAN VIEW FOR STEEL POST**

**PLAN VIEW FOR WOOD POST** 