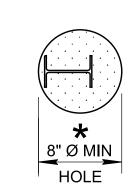

**EXCAVATE THE AREA** BETWEEN DRILLED -HOLES

20" MIN.

3- OVERLAPPING HOLES 8" Ø

**ALTERNATIVE** 

SINGLE 23" Ø HOLE

20" Ø MIN.

ALTERNATIVE

SINGLE 20" Ø HOLE

## **PLAN VIEW FOR STEEL POST**

**PLAN VIEW FOR WOOD POST** 