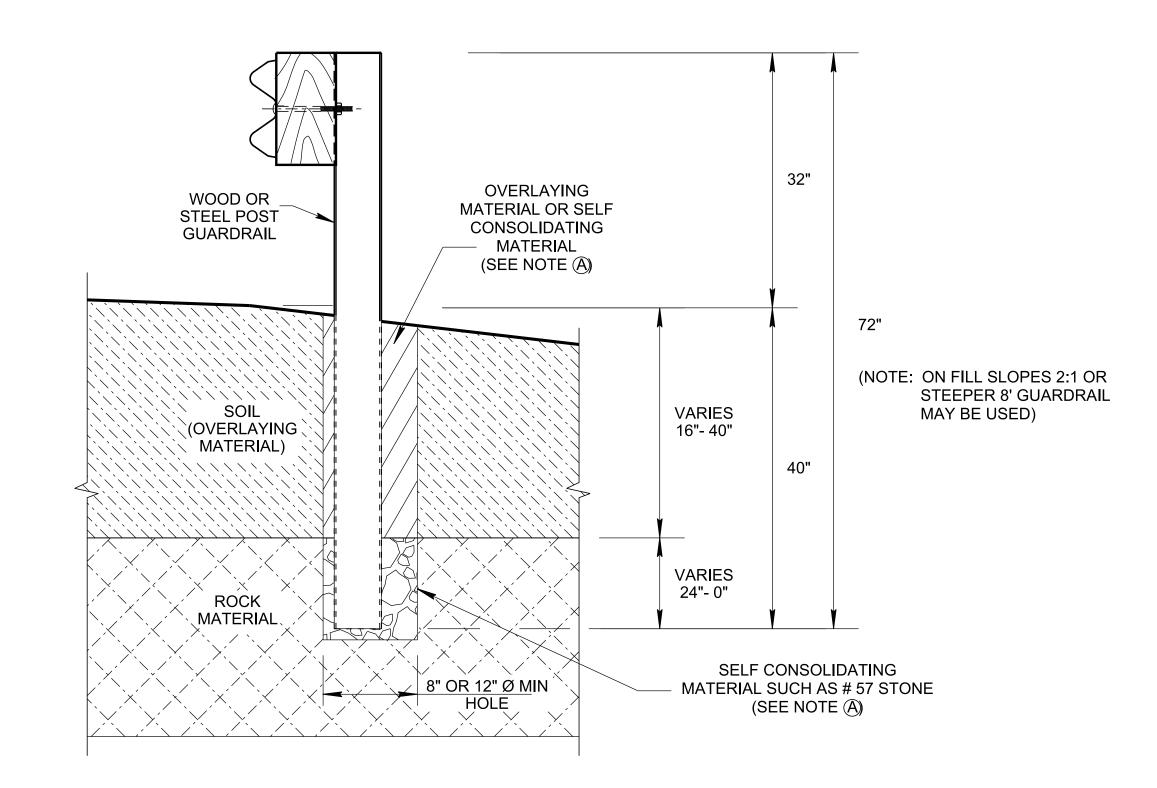

32"

40"

SELF CONSOLIDATING

MATERIAL SUCH AS # 57 STONE

(SEE NOTE (A)

**VARIES** 

0"-16"

**VARIES** 40"-24" 72"

★ THIS WIDTH MAY BE INCREASED

TO 15 IN. TO ACCOMMODATE

CONSTRUCTION TOLERANCES.

**OVERLAYING** 

MATERIAL OR SELF

CONSOLIDATING

MATERIAL

(SEE NOTE (A)

**FOR WOOD POST** 

**WOOD OR** 

STEEL POST

**GUARDRAIL** 

` SOIL

(OVERLAYING)

MATERIAL)

ROCK MATERIAL

#### **ELEVATION**

# **GUARDRAIL POST IN ROCK INSTALLATION DETAIL**

(WHEN SOIL DEPTH IS GREATER THAN 16")