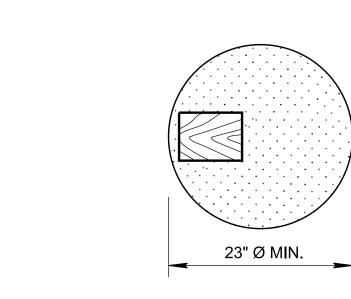

**EXCAVATE THE AREA** BETWEEN DRILLED -HOLES

20" MIN.

3- OVERLAPPING HOLES 8" Ø

**ALTERNATIVE** 

SINGLE 23" Ø HOLE

20" Ø MIN.

ALTERNATIVE

SINGLE 20" Ø HOLE

3 - HOLES OR

SINGLE HOLE SEE BELOW

**ELEVATION** 

**GUARDRAIL POST IN ROCK** 

**INSTALLATION DETAIL** 

(WHEN SOIL DEPTH IS 16" OR LESS)

**PLAN VIEW** 

**PLAN VIEW** 