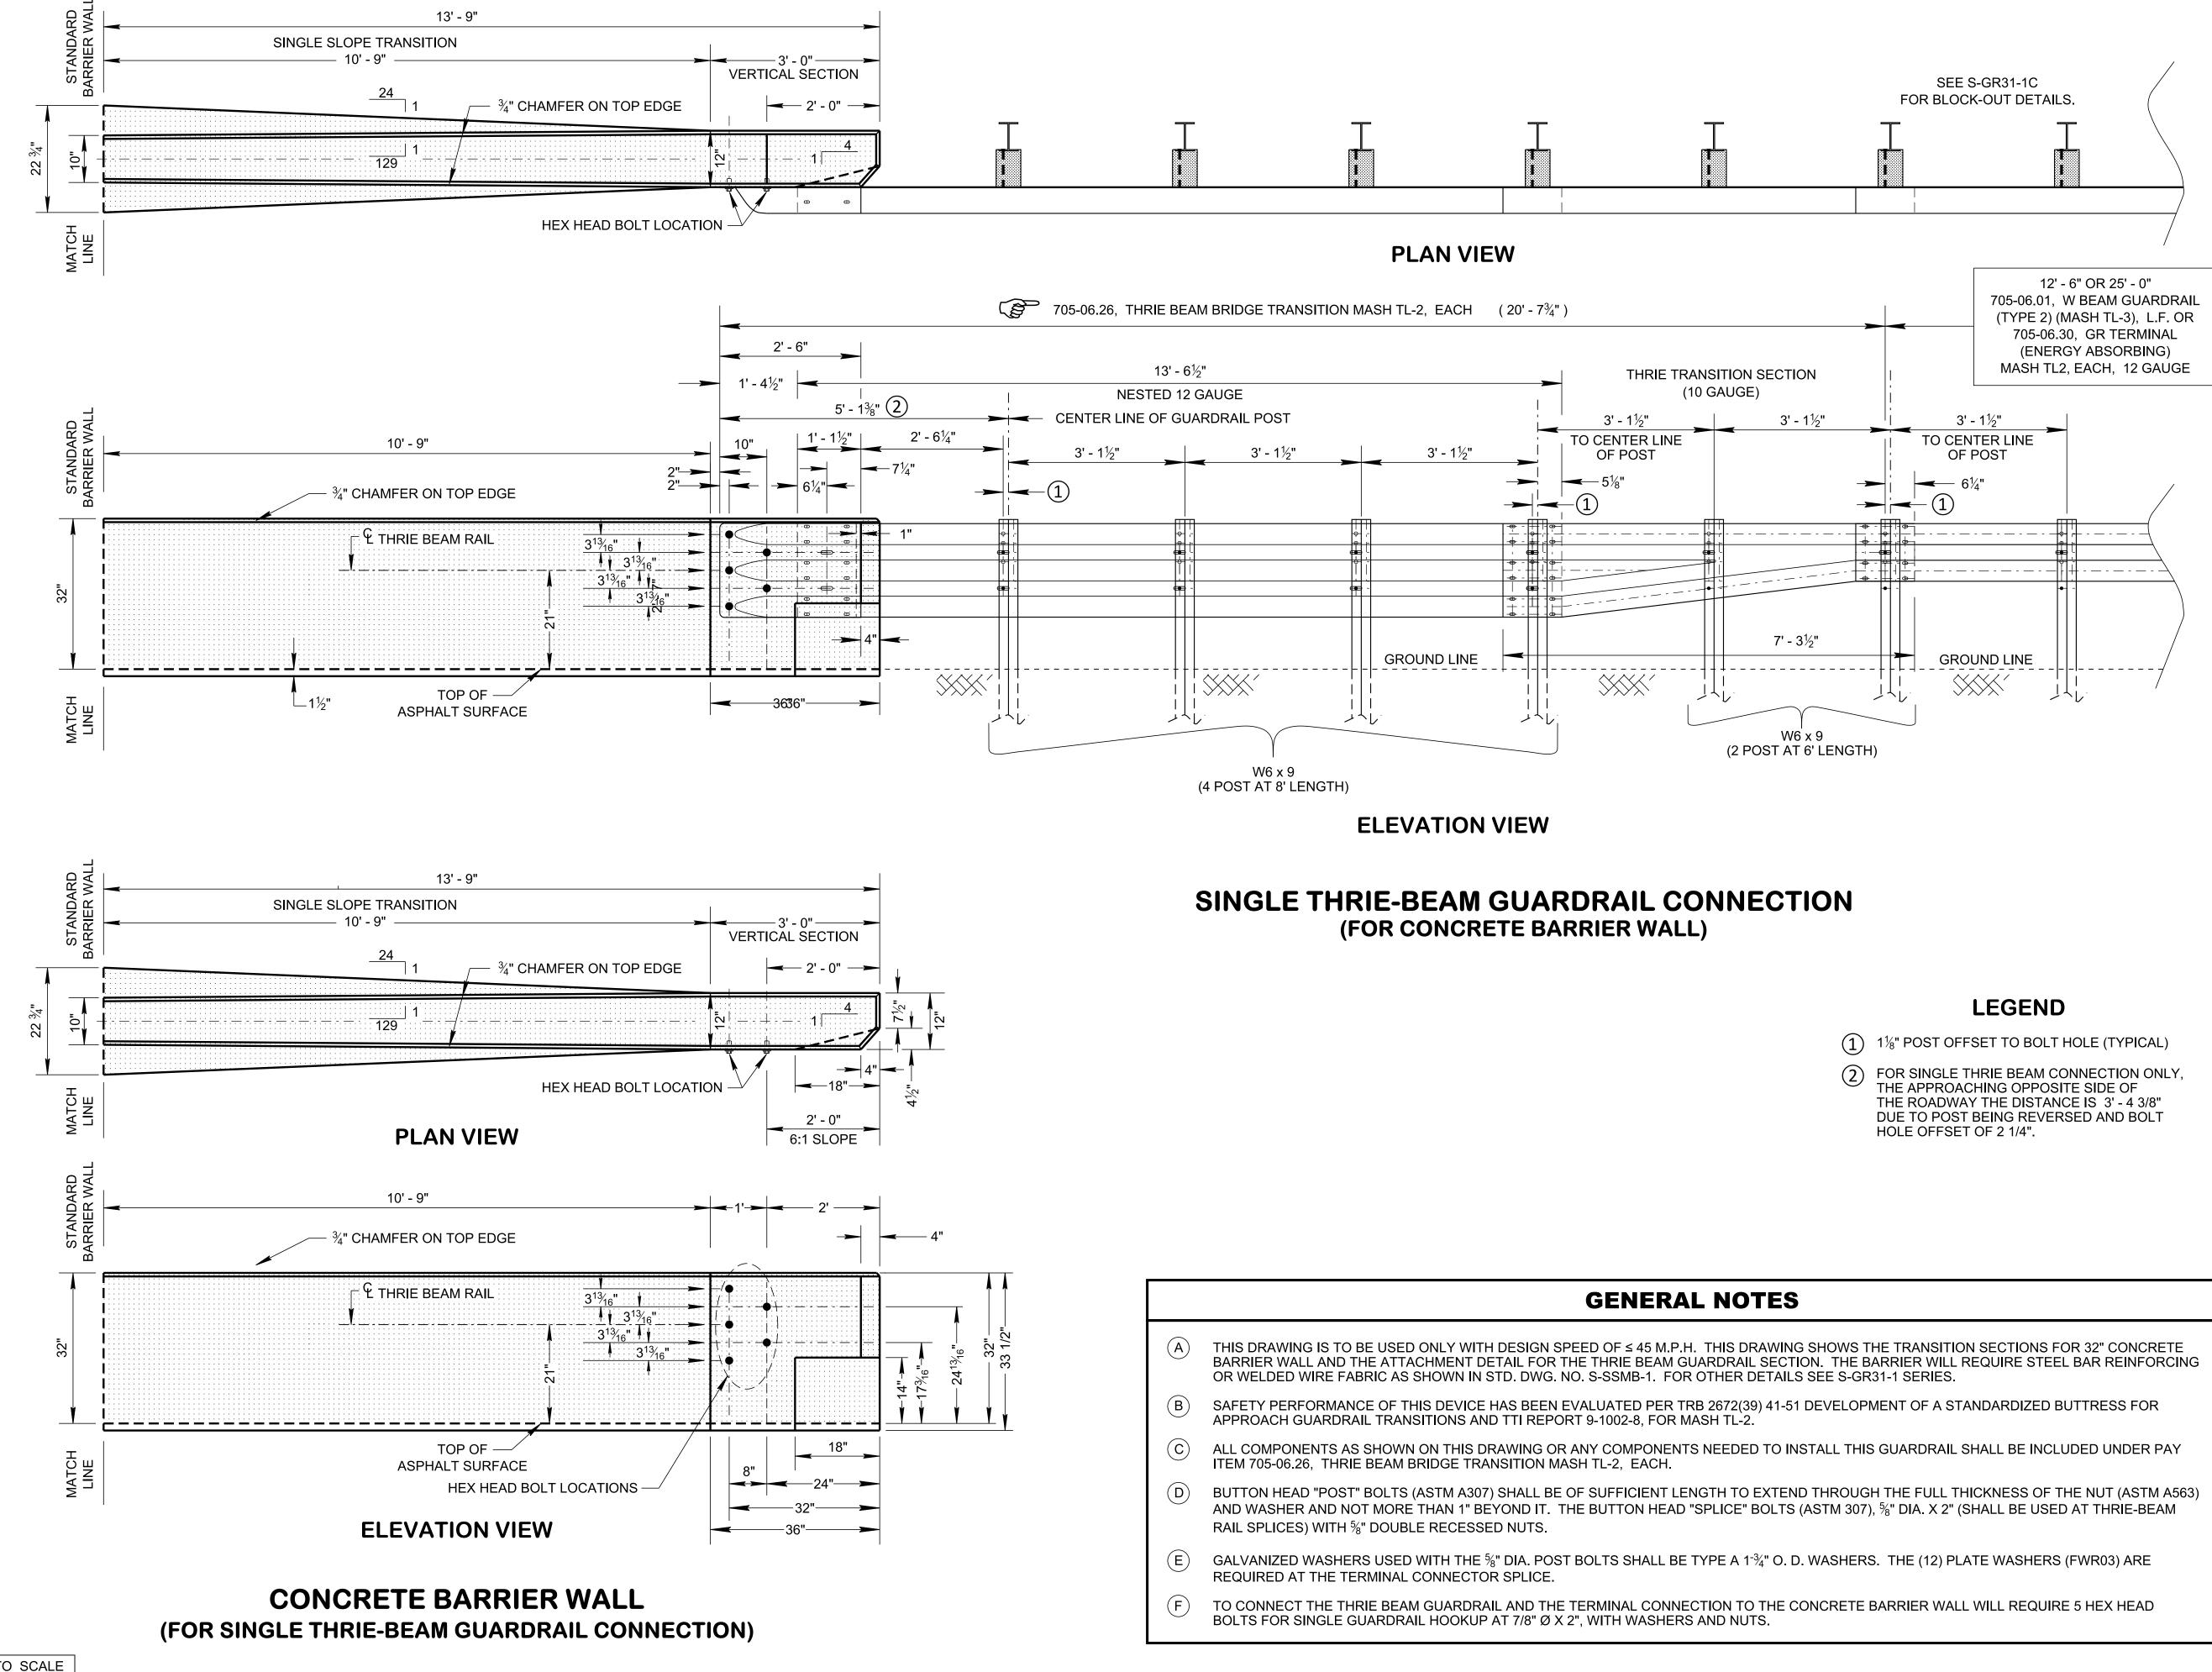

NOT TO SCALE

| RANSITION SECTIONS FOR 32" CONCRETE<br>ER WILL REQUIRE STEEL BAR REINFORCING<br>SERIES. |
|-----------------------------------------------------------------------------------------|
| OF A STANDARDIZED BUTTRESS FOR                                                          |
| RDRAIL SHALL BE INCLUDED UNDER PAY                                                      |
| E FULL THICKNESS OF THE NUT (ASTM A563)<br>IA. X 2" (SHALL BE USED AT THRIE-BEAM        |
| E (12) PLATE WASHERS (FWR03) ARE                                                        |
| IER WALL WILL REQUIRE 5 HEX HEAD                                                        |
|                                                                                         |