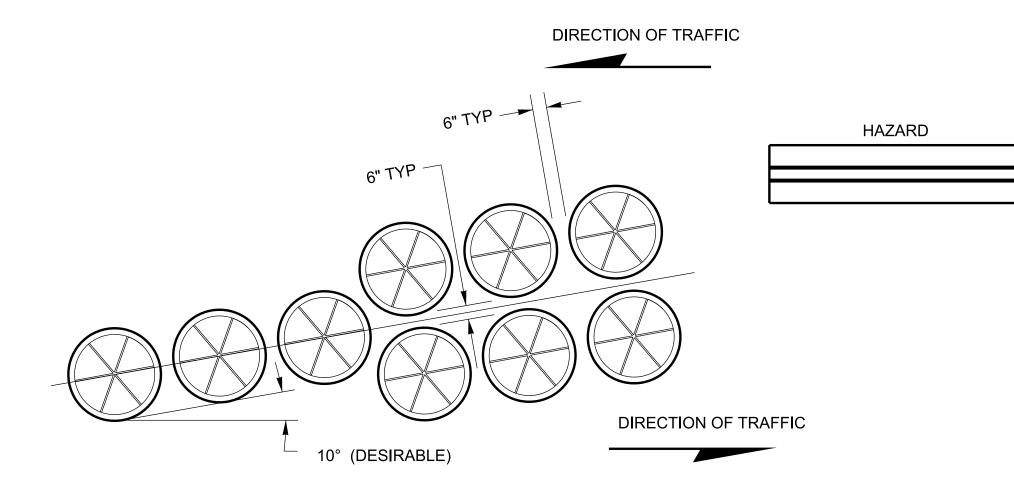

## **GENERAL NOTES**

- BARREL ARRAYS ARE GATING MEANING A SIDE IMPACT IS NEITHER STOPPED OR REDIRECTED AND IS ONLY MEANT TO SHIELD HEAD ON IMPACTS, BARREL ARRAYS SHALL ONLY BE USED IF AREA ADJACENT TO THE (A)ARRAY IS FREE OF HAZARDS. MEETING NCHRP-350 EVALUATION CRITERIA.
- A PERMANENT BARREL ARRAY SHALL BE INSTALLED ONLY FOR HAZARDS WIDER THAN 16' THAT CANNOT BE NARROWED. BARREL ARRAYS MAY BE USED FOR TEMPORARY TRAFFIC CONTROL. (B)
- $\bigcirc$ THE FIRST BARREL SHALL BE MARKED WITH A TYPE 3 OBJECT MARKER TO BE INCLUDED IN THE COST OF THE BARREL.
- $(\mathsf{D})$ SYSTEMS SHALL BE INSTALLED ON HARD, SMOOTH SURFACES WITH SLOPES LESS THAN 5% AND VARIATION OF CROSS SLOPE LESS THAN 2% CHANGE FOR THE LENGTH OF RESERVE AREA. THE COST OF PREPARING GROUND SHALL BE INCLUDED IN THE COST OF ROADWAY GRADING (203-01).
- E PRIOR TO INSTALLATION THE CONTRACTOR SHALL MARK THE LOCATION AND WEIGHT OF EACH BARREL TO ASSIST IN FUTURE MAINTENANCE OR RECONSTRUCTION.
- (F)CURBS SHALL NOT BE INSTALLED IN THE AREA OF THE BARREL ARRAY.
- G MINIMUM WIDTH SHOWN SYSTEM TO BE WIDENED AS NECESSARY BY ADDING ADDITIONAL CONFIGURATIONS SIDE BY SIDE.
- (H) PAYMENT WILL BE MADE UNDER: