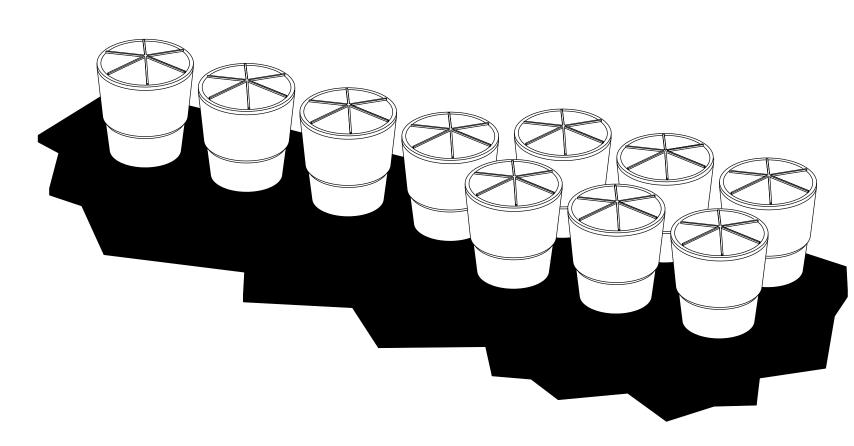

**ROADSIDE INSTALLATION DETAIL** 

(WORK ZONE ONLY) **MEDIAN INSTALLATION DETAIL** 

ISOMETRIC

400

700

1400

1400

1400

## **TYPICAL CRASH CUSHION CONFIGURATIONS**

(NUMBERS INSIDE BARRELS INDICATE LBS. OF SAND REQUIRED)