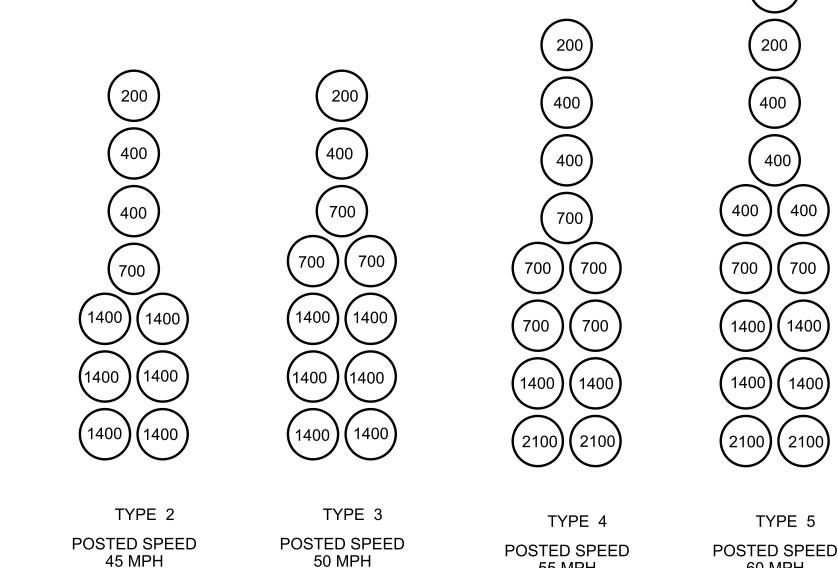

## **TYPICAL CRASH CUSHION CONFIGURATIONS**

(NUMBERS INSIDE BARRELS INDICATE LBS. OF SAND REQUIRED)

**ROADSIDE INSTALLATION DETAIL** 

(WORK ZONE ONLY) **MEDIAN INSTALLATION DETAIL** 

ISOMETRIC

400

700

1400

1400

1400

1400

1400

1400

TYPE 1

POSTED SPEED

40 MPH OR LESS

55 MPH