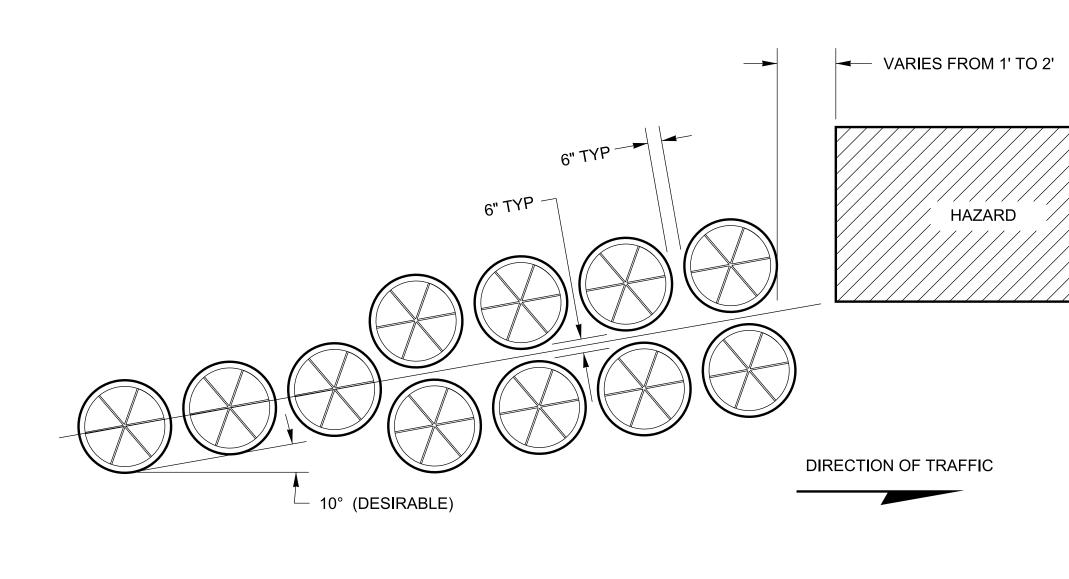

## **GENERAL NOTES**

- BARREL ARRAYS ARE GATING MEANING A SIDE IMPACT IS NEITHER STOPPED OR REDIRECTED AND IS ONLY MEANT TO SHIELD HEAD ON IMPACTS, BARREL ARRAYS SHALL ONLY BE USED IF AREA ADJACENT TO THE (A)ARRAY IS FREE OF HAZARDS. MEETING NCHRP-350 EVALUATION CRITERIA.
- A PERMANENT BARREL ARRAY SHALL BE INSTALLED ONLY FOR HAZARDS WIDER THAN 16' THAT CANNOT BE NARROWED. BARREL ARRAYS MAY BE USED FOR TEMPORARY TRAFFIC CONTROL. (B)
- $\bigcirc$ THE FIRST BARREL SHALL BE MARKED WITH A TYPE 3 OBJECT MARKER TO BE INCLUDED IN THE COST OF THE BARREL.
- $(\mathsf{D})$ SYSTEMS SHALL BE INSTALLED ON HARD, SMOOTH SURFACES WITH SLOPES LESS THAN 5% AND VARIATION OF CROSS SLOPE LESS THAN 2% CHANGE FOR THE LENGTH OF RESERVE AREA. THE COST OF PREPARING GROUND SHALL BE INCLUDED IN THE COST OF ROADWAY GRADING (203-01).
- E PRIOR TO INSTALLATION THE CONTRACTOR SHALL MARK THE LOCATION AND WEIGHT OF EACH BARREL TO ASSIST IN FUTURE MAINTENANCE OR RECONSTRUCTION.
- (F)CURBS SHALL NOT BE INSTALLED IN THE AREA OF THE BARREL ARRAY.
- G MINIMUM WIDTH SHOWN SYSTEM TO BE WIDENED AS NECESSARY BY ADDING ADDITIONAL CONFIGURATIONS SIDE BY SIDE.
- (H) PAYMENT WILL BE MADE UNDER: