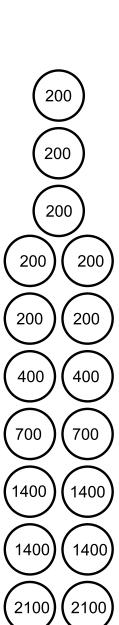

## **TYPICAL CRASH CUSHION CONFIGURATIONS**

(NUMBERS INSIDE BARRELS INDICATE LBS. OF SAND REQUIRED)

02-06-2013

S-CC-2

1400) (1400) **(** 2100**) (** 2100)

TYPE 6

POSTED SPEED

70 MPH

60 MPH