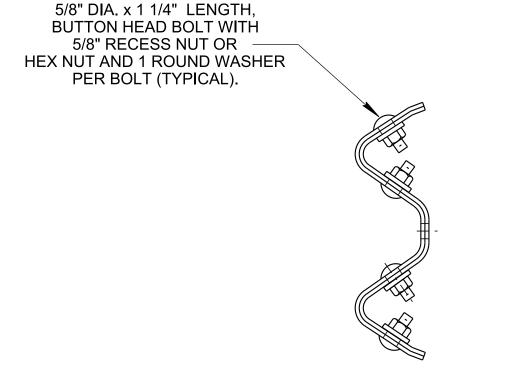

5/8" DIAMETER CARRIAGE BOLT

5/8" DIAMETER **BUTTON HEAD BOLT** 

| BUTTON HEAD BOLTS |                          |                                                                                     |  |  |  |
|-------------------|--------------------------|-------------------------------------------------------------------------------------|--|--|--|
| L<br>(LENGTH)     | MINIMUM<br>THREAD LENGTH | INTENDED USE                                                                        |  |  |  |
| 1 1/4"            | FULL LENGTH              | THIS BOLT IS FOR GUARDRAIL AT SPLICE JOINTS.                                        |  |  |  |
| 9 1/2"            | 4"                       | THIS BOLT IS FOR FASTENING GUARDRAIL ELEMENTS<br>TO STEEL POST WITH BLOCK-OUTS.     |  |  |  |
| 18" 4"            |                          | THIS BOLT IS FOR FASTENING GUARDRAIL ELEMENTS<br>TO WOOD POST WITH WOOD BLOCK-OUTS. |  |  |  |

**GR W-BEAM SPLICE** (CROSS-SECTION)

**GUARDRAIL FASTENING** HARDWARE

S-GR31-1B