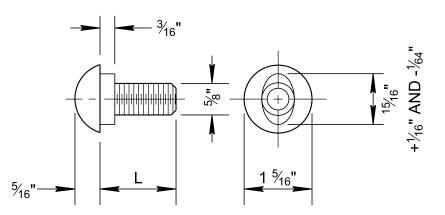

5/8" DIAMETER CARRIAGE BOLT

5/8" DIAMETER **BUTTON HEAD BOLT** 

| BUTTON HEAD BOLTS |                          |                                                                                     |  |  |  |
|-------------------|--------------------------|-------------------------------------------------------------------------------------|--|--|--|
| L<br>(LENGTH)     | MINIMUM<br>THREAD LENGTH | INTENDED USE                                                                        |  |  |  |
| 1 1/4"            | FULL LENGTH              | THIS BOLT IS FOR GUARDRAIL AT SPLICE JOINTS.                                        |  |  |  |
| 9 1/2"            | 4"                       | THIS BOLT IS FOR FASTENING GUARDRAIL ELEMENTS<br>TO STEEL POST WITH BLOCK-OUTS.     |  |  |  |
| 18" 4"            |                          | THIS BOLT IS FOR FASTENING GUARDRAIL ELEMENTS<br>TO WOOD POST WITH WOOD BLOCK-OUTS. |  |  |  |