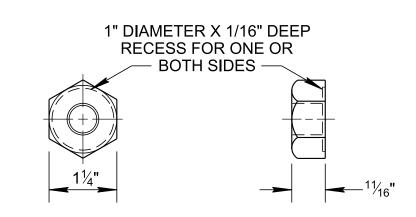

5/8" DIAMETER RECESS NUT

## **GENERAL NOTES**

- (A) BOLTS FOR CONNECTING RAIL TO POST THROUGH BLOCKOUT SHALL BE 5/8" DIAMETER X 9 1/2" (STEEL POST) OR 5/8" DIAMETER BY 18" (WOOD POST) BUTTON HEAD WITH ROUND STEEL WASHER. A 5/8" DIAMETER RECESSED BOLT (WITHOUT WASHER) MAY BE SUBSTITUTED FOR THE 5/8" DIAMETER BOLT (FOR BOTH WOOD AND STEEL POSTS) PER AASHTO SPECIFICATION M-180.
- (B) BOLTS SHALL BE OF SUFFICIENT LENGTH TO EXTEND THROUGH THE FULL THICKNESS OF THE NUT AND NO MORE THAN 3/4" BEYOND IT.
- (C) BOLTS SHALL CONFORM TO THE REQUIREMENTS OF ASTM A307 AND NUTS TO THE REQUIREMENTS OF ASTM A563M, GRADE "A" OR BETTER, AND BE GALVANIZED IN ACCORDANCE WITH ASTM A153.
- D DIMENSIONAL TOLERANCES NOT SHOWN OR IMPLIED ARE INTENDED TO BE THOSE CONSISTENT WITH THE PROPER FUNCTIONING OF THE PART, INCLUDING ITS APPEARANCE, AND ACCEPTED MANUFACTURING PRACTICES.