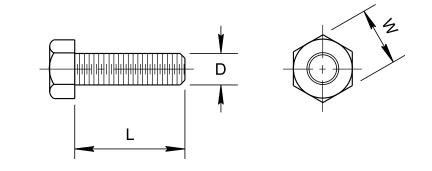

## **HEX HEAD BOLT**

| CARRIAGE BOLTS |                          |                                                                     |  |  |  |
|----------------|--------------------------|---------------------------------------------------------------------|--|--|--|
| L<br>(LENGTH)  | MINIMUM<br>THREAD LENGTH | INTENDED USE                                                        |  |  |  |
| 1 1/2"         | FULL LENGTH              | THIS BOLT IS A SPLICE BOLT FOR THE CHANNEL RUB RAIL ELEMENTS.       |  |  |  |
| 3"             | 2"                       | THIS BOLT IS FOR FASTENING CHANNEL RUB RAIL ELEMENTS TO STEEL POST. |  |  |  |

| HEX HEAD BOLTS  |                        |              |                          |                                                                                |  |  |  |
|-----------------|------------------------|--------------|--------------------------|--------------------------------------------------------------------------------|--|--|--|
| D<br>(DIAMETER) | L<br>(LENGTH)          | W<br>(WIDTH) | MINIMUM<br>THREAD LENGTH | INTENDED USE                                                                   |  |  |  |
| 5/8"            | 1 1/2"                 | 1 1/16"      | FULL LENGTH              | IS FOR TYPE 13 ANCHOR. S-GR28-4                                                |  |  |  |
| 5/8"            | 2"                     | 1 1/16"      | FULL LENGTH              | IS FOR TYPE 12 ANCHOR STEEL PLATE. S-GRA-1A                                    |  |  |  |
| 5/8"            | 8"                     | 1 1/16"      | 4"                       | IS FOR TYPE 13 ANCHOR. S-GR28-4                                                |  |  |  |
| 5/8"            | 10"                    | 1 1/16"      | 4"                       | IS FOR TYPE 13 ANCHOR. S-GR28-4                                                |  |  |  |
| 3/4"            | 2" + SLAB<br>THICKNESS | 1 1/4"       | 4"                       | IS FOR ATTACHING GUARDRAIL TO CONCRETE DECK.<br>S-GR28-6                       |  |  |  |
| 3/4"            | 4"                     | 1 1/4"       | FULL LENGTH              | IS FOR ATTACHING GUARDRAIL TO CONCRETE DECK<br>USING INSERT ASSEMBLY. S-GR28-6 |  |  |  |
| 7/8"            | 2"                     | 1 7/16"      | FULL LENGTH              | IS FOR INSERT ASSEMBLY<br>S-GRA-1, S-GRC-4 & S-GRC-5                           |  |  |  |