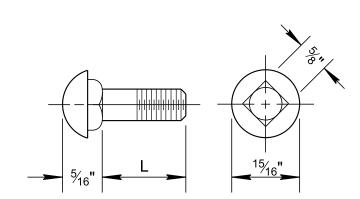

5/8" DIAMETER CARRIAGE BOLT

5/8" DIAMETER **BUTTON HEAD BOLT** 

## **HEX HEAD BOLT**

| CARRIAGE BOLTS |                          |                                                                     |  |  |  |
|----------------|--------------------------|---------------------------------------------------------------------|--|--|--|
| L<br>(LENGTH)  | MINIMUM<br>THREAD LENGTH | INTENDED USE                                                        |  |  |  |
| 1 1/2"         | FULL LENGTH              | THIS BOLT IS A SPLICE BOLT FOR THE CHANNEL RUB RAIL ELEMENTS.       |  |  |  |
| 3"             | 2"                       | THIS BOLT IS FOR FASTENING CHANNEL RUB RAIL ELEMENTS TO STEEL POST. |  |  |  |