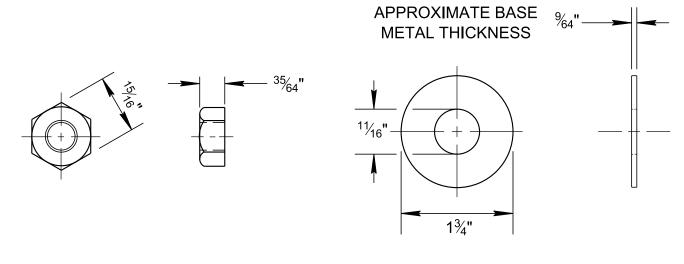

5/8" DIAMETER RECESS NUT

## 5/8" DIAMETER HEX NUT AND STEEL WASHER

(ALTERNATE TO RECESS NUT)

THIS WASHER IS TO BE USED UNDER ALL BOLT HEADS AND NUTS SUBJECT TO TURNING WHEN TORQUED. ROUND WASHERS SHALL BE STEEL, GALVANIZED IN ACCORDANCE WITH AASHTO M232 SPECIFICATION.