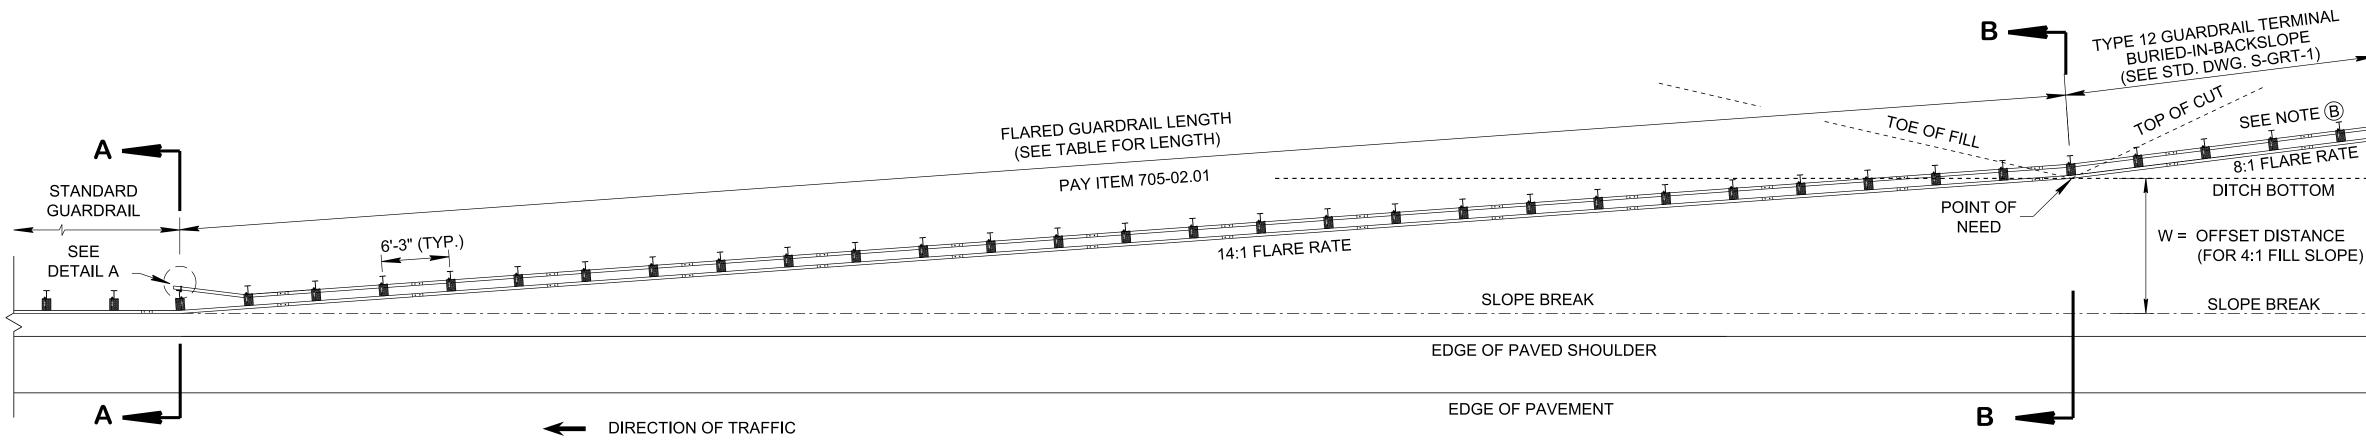

## **PLAN VIEW**

# FLARED GUARDRAIL INSTALLATION (NON-TRAVERSABLE MASH TL-3)

### **GENERAL NOTES**

- A THE FILL SLOPE MUST NOT BE ALLOWED TO SPILL UNDER THE RAIL THROUGHOUT THE LENGTH OF NEED BECAUSE THIS EFFECTIVELY DECREASES THE RAIL HEIGHT AND ALLOWS VEHICLE OVERRIDE RATHER THAN CONTAINMENT AND REDIRECTION.
- (B) THE FLARE RATE OF THE GUARDRAIL IS STEEPENED TO 8:1 AFTER CROSSING THE BOTTOM OF DITCH.
- C REFER TO STANDARD DRAWINGS S-GRT-1 FOR TYPE 12 GUARDRAIL TERMINAL BURIED-IN-BACKSLOPE INSTALLATION, S-GR SERIES FOR ADDITIONAL GUARDRAIL DETAILS, RD11-S-11 FOR ROADSIDE SLOPE DEVELOPMENT AND RD11-S-11A FOR ROADSIDE DITCH DETAILS.
- D THE CONTRACTOR SHALL CONSTRUCT FORESLOPES AS PART OF THE INITIAL GRADING OPERATIONS AS SHOWN ON THIS STANDARD DRAWING AFTER FIELD VERIFICATION OF HAZARD LOCATION AND ENGINEER'S APPROVAL.
- © ONLY USE TYPE 38 OR TYPE 21 (WHERE APPROPRIATE) IF SUITABLE BACKSLOPE IS NOT AVAILABLE.
- F ADD W-BEAM RUB RAIL WHENEVER THE CLEARANCE FROM THE BOTTOM OF THE W-BEAM TO THE GROUND LINE EXCEEDS 18 INCHES.
- G FOR THE RUB RAIL SECTION USE 8 FEET LONG POST UNLESS OTHERWISE NOTED. AND 9 FEET LONG POST MAY BE NEEDED NEAR DITCH BOTTOM AS DIRECTED BY THE ENGINEER.
- H THE DESIGNER SHALL INCORPORATE THE DETAILS SHOWN ON THIS DRAWING IN THE RIGHT-OF-WAY AND CONSTRUCTION PLANS AS WELL AS THE ROADWAY CROSS-SECTION SHEETS.
- FIELD DRILLED STEEL POSTS ARE ALLOWED FOR BOTTOM ELEMENT. USE ZINC RICH PAINT TO COAT FIELD DRILLED HOLES IN POSTS OR RAIL ELEMENTS.
  GALVANIZING REQUIRED FOR PLATE AND HARDWARE.
- J PAYMENT FOR FURNISHING AND INSTALLING FLARED GUARDRAIL WITH RUB-RAIL WILL BE MADE UNDER PAY ITEM NUMBER: