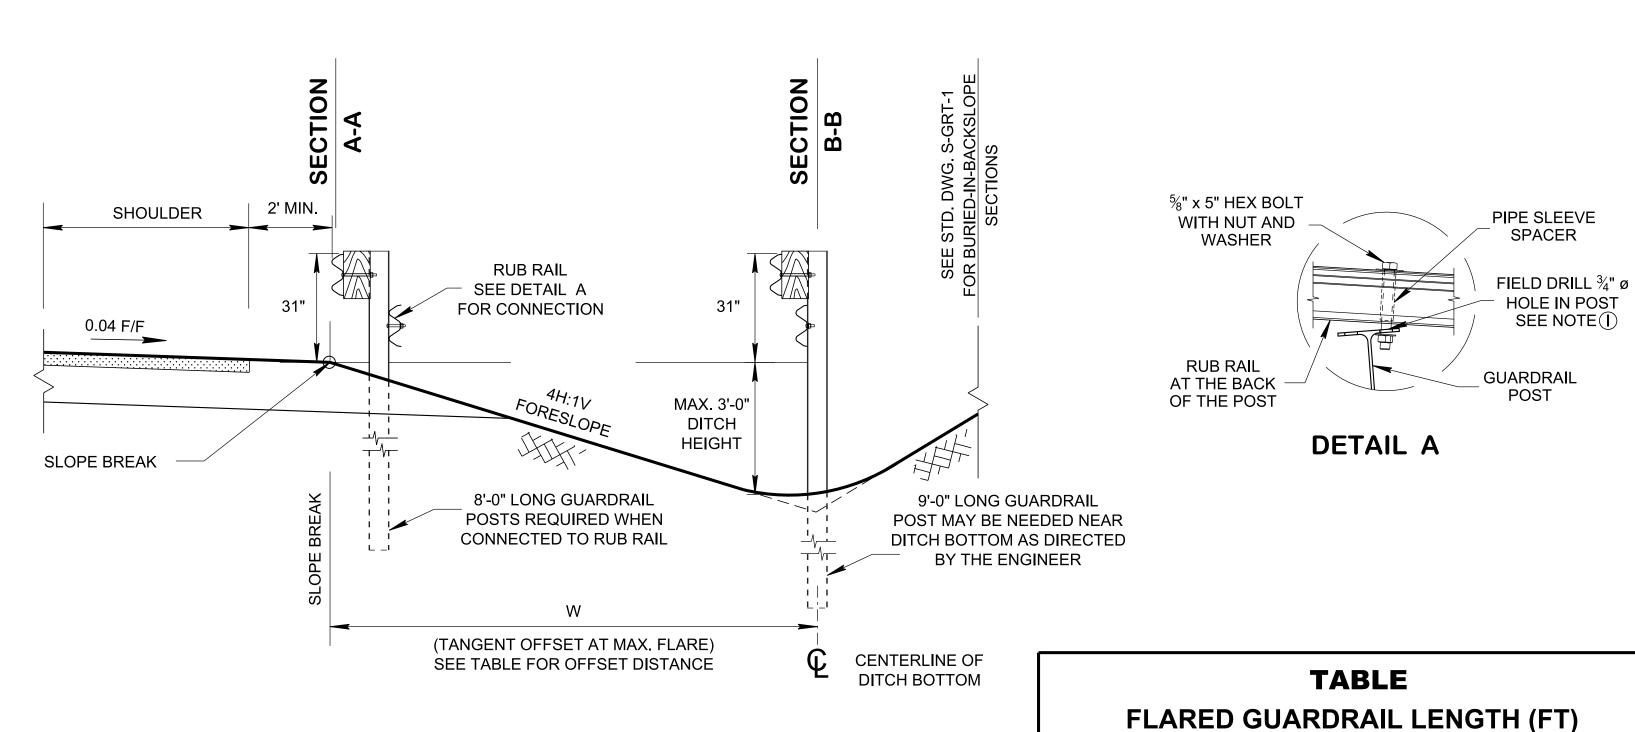

# SECTION VIEWS FOR FILL SLOPE

DITCH AT MAX. FLARE (W) (FOR 4:1 FORESLOPE)

3'-0"

12'-0"

12'-0"

175'-0"

112'-6"

62'-6"

4"-0"

1'-0"

### **GENERAL NOTES**

- A THE FILL SLOPE MUST NOT BE ALLOWED TO SPILL UNDER THE RAIL THROUGHOUT THE LENGTH OF NEED BECAUSE THIS EFFECTIVELY DECREASES THE RAIL HEIGHT AND ALLOWS VEHICLE OVERRIDE RATHER THAN CONTAINMENT AND REDIRECTION.
- (B) THE FLARE RATE OF THE GUARDRAIL IS STEEPENED TO 8:1 AFTER CROSSING THE BOTTOM OF DITCH.
- C REFER TO STANDARD DRAWINGS S-GRT-1 FOR TYPE 12 GUARDRAIL TERMINAL BURIED-IN-BACKSLOPE INSTALLATION, S-GR SERIES FOR ADDITIONAL GUARDRAIL DETAILS, RD11-S-11 FOR ROADSIDE SLOPE DEVELOPMENT AND RD11-S-11A FOR ROADSIDE DITCH DETAILS.
- D THE CONTRACTOR SHALL CONSTRUCT FORESLOPES AS PART OF THE INITIAL GRADING OPERATIONS AS SHOWN ON THIS STANDARD DRAWING AFTER FIELD VERIFICATION OF HAZARD LOCATION AND ENGINEER'S APPROVAL.
- © ONLY USE TYPE 38 OR TYPE 21 (WHERE APPROPRIATE) IF SUITABLE BACKSLOPE IS NOT AVAILABLE.
- F ADD W-BEAM RUB RAIL WHENEVER THE CLEARANCE FROM THE BOTTOM OF THE W-BEAM TO THE GROUND LINE EXCEEDS 18 INCHES.
- G FOR THE RUB RAIL SECTION USE 8 FEET LONG POST UNLESS OTHERWISE NOTED. AND 9 FEET LONG POST MAY BE NEEDED NEAR DITCH BOTTOM AS DIRECTED BY THE ENGINEER.
- H THE DESIGNER SHALL INCORPORATE THE DETAILS SHOWN ON THIS DRAWING IN THE RIGHT-OF-WAY AND CONSTRUCTION PLANS AS WELL AS THE ROADWAY CROSS-SECTION SHEETS.
- FIELD DRILLED STEEL POSTS ARE ALLOWED FOR BOTTOM ELEMENT. USE ZINC RICH PAINT TO COAT FIELD DRILLED HOLES IN POSTS OR RAIL ELEMENTS.
  GALVANIZING REQUIRED FOR PLATE AND HARDWARE.
- J PAYMENT FOR FURNISHING AND INSTALLING FLARED GUARDRAIL WITH RUB-RAIL WILL BE MADE UNDER PAY ITEM NUMBER: