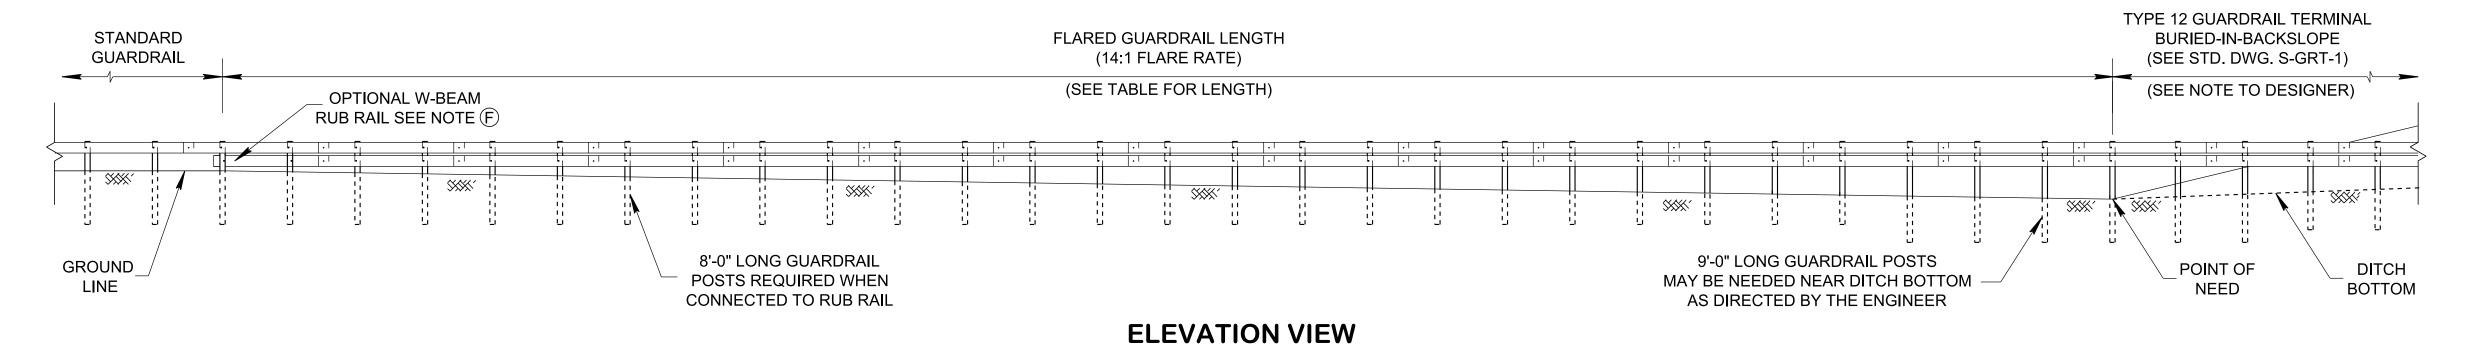

# FLARED GUARDRAIL INSTALLATION (NON-TRAVERSABLE MASH TL-3)

### **GENERAL NOTES**

- A THE FILL SLOPE MUST NOT BE ALLOWED TO SPILL UNDER THE RAIL THROUGHOUT THE LENGTH OF NEED BECAUSE THIS EFFECTIVELY DECREASES THE RAIL HEIGHT AND ALLOWS VEHICLE OVERRIDE RATHER THAN CONTAINMENT AND REDIRECTION.
- (B) THE FLARE RATE OF THE GUARDRAIL IS STEEPENED TO 8:1 AFTER CROSSING THE BOTTOM OF DITCH.
- C REFER TO STANDARD DRAWINGS S-GRT-1 FOR TYPE 12 GUARDRAIL TERMINAL BURIED-IN-BACKSLOPE INSTALLATION, S-GR SERIES FOR ADDITIONAL GUARDRAIL DETAILS, RD11-S-11 FOR ROADSIDE SLOPE DEVELOPMENT AND RD11-S-11A FOR ROADSIDE DITCH DETAILS.
- D THE CONTRACTOR SHALL CONSTRUCT FORESLOPES AS PART OF THE INITIAL GRADING OPERATIONS AS SHOWN ON THIS STANDARD DRAWING AFTER FIELD VERIFICATION OF HAZARD LOCATION AND ENGINEER'S APPROVAL.
- © ONLY USE TYPE 38 OR TYPE 21 (WHERE APPROPRIATE) IF SUITABLE BACKSLOPE IS NOT AVAILABLE.
- F ADD W-BEAM RUB RAIL WHENEVER THE CLEARANCE FROM THE BOTTOM OF THE W-BEAM TO THE GROUND LINE EXCEEDS 18 INCHES.
- G FOR THE RUB RAIL SECTION USE 8 FEET LONG POST UNLESS OTHERWISE NOTED. AND 9 FEET LONG POST MAY BE NEEDED NEAR DITCH BOTTOM AS DIRECTED BY THE ENGINEER.
- H THE DESIGNER SHALL INCORPORATE THE DETAILS SHOWN ON THIS DRAWING IN THE RIGHT-OF-WAY AND CONSTRUCTION PLANS AS WELL AS THE ROADWAY CROSS-SECTION SHEETS.
- FIELD DRILLED STEEL POSTS ARE ALLOWED FOR BOTTOM ELEMENT. USE ZINC RICH PAINT TO COAT FIELD DRILLED HOLES IN POSTS OR RAIL ELEMENTS.
  GALVANIZING REQUIRED FOR PLATE AND HARDWARE.
- J PAYMENT FOR FURNISHING AND INSTALLING FLARED GUARDRAIL WITH RUB-RAIL WILL BE MADE UNDER PAY ITEM NUMBER: