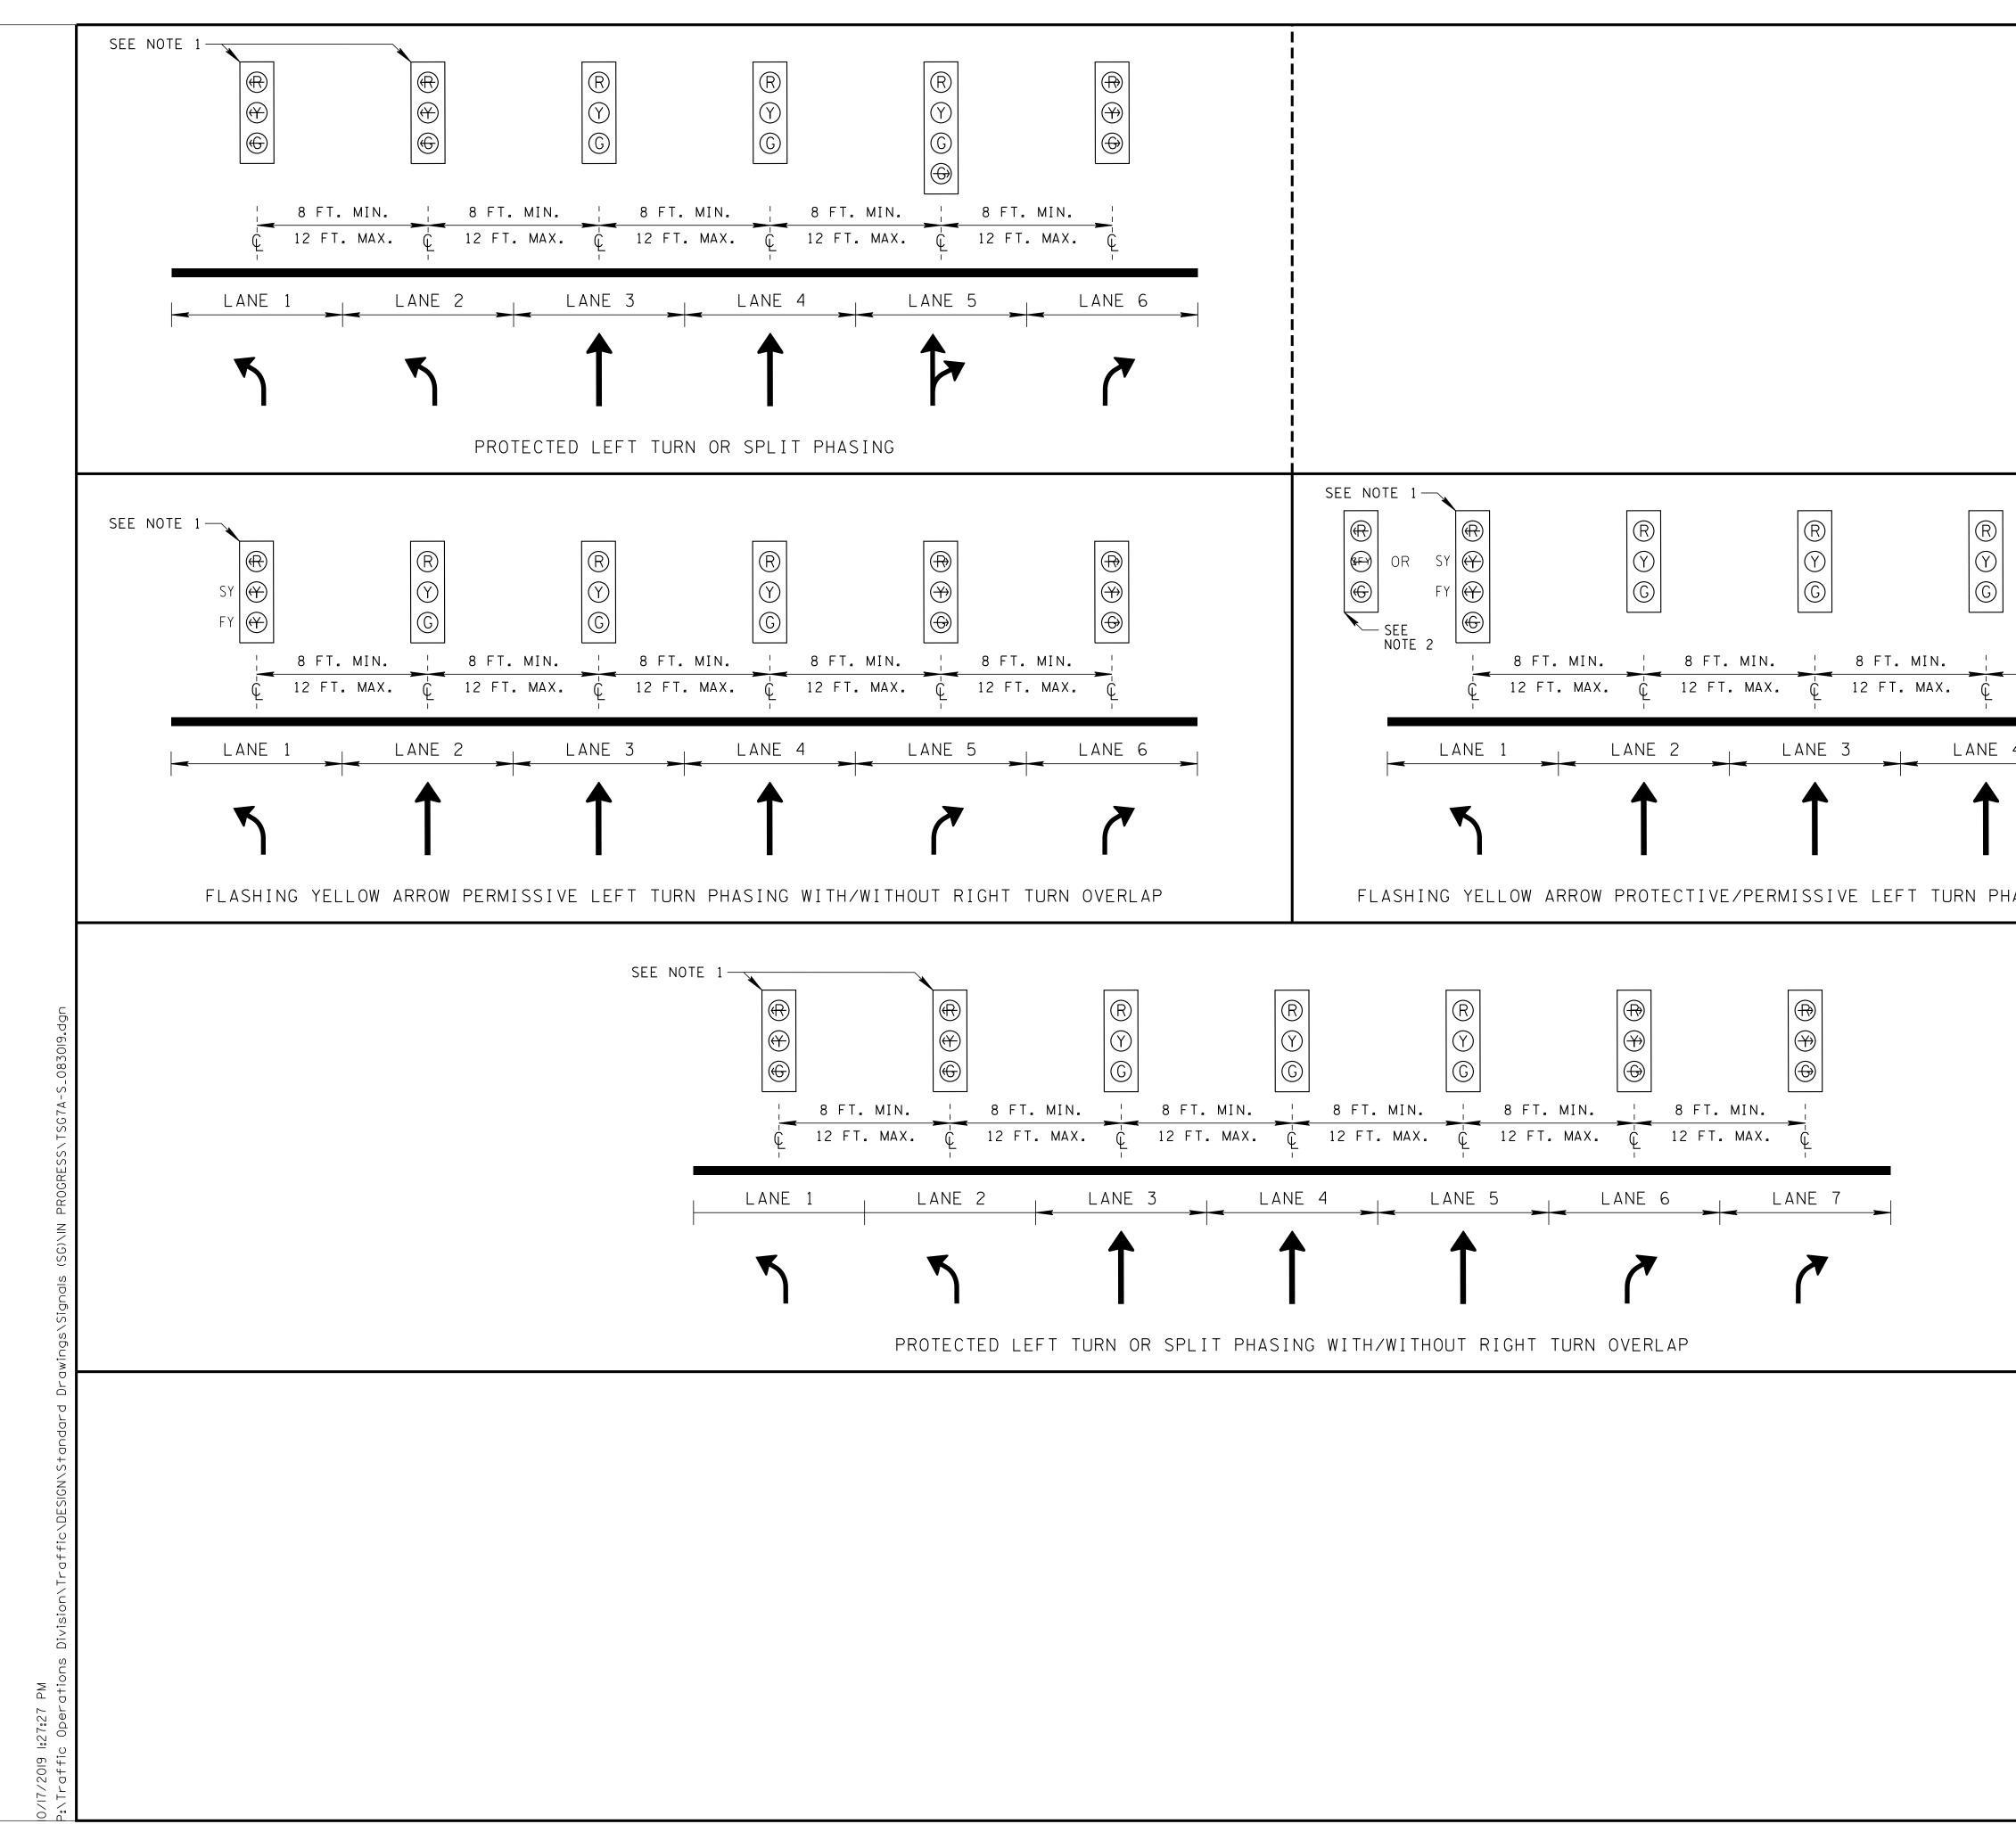

|                                       | REV. 10-21-19: RENAMED<br>NOTE 2 TO NOTE 3.<br>ADDED NOTE 2 AND "SEE                                           |
|---------------------------------------|----------------------------------------------------------------------------------------------------------------|
|                                       | NOTE 2″ LABELS.                                                                                                |
|                                       |                                                                                                                |
|                                       |                                                                                                                |
|                                       |                                                                                                                |
|                                       |                                                                                                                |
|                                       |                                                                                                                |
|                                       |                                                                                                                |
|                                       |                                                                                                                |
|                                       |                                                                                                                |
|                                       |                                                                                                                |
| 8 FT. MIN. 8 FT. MIN.                 |                                                                                                                |
| 12 FT. MAX. ( 12 FT. MAX. (           |                                                                                                                |
| 4 LANE 5 LANE 6                       |                                                                                                                |
| <b>7 7</b>                            |                                                                                                                |
| ASING WITH/WITHOUT RIGHT TURN OVERLAP |                                                                                                                |
|                                       | LEGEND                                                                                                         |
|                                       | SY = STEADY<br>YELLOW ARROW<br>FY = FLASHING                                                                   |
|                                       | YELLOW ARROW<br>SFY = STEADY AND<br>FLASHING<br>YELLOW ARROW                                                   |
|                                       | MINOR REVISION FHWA                                                                                            |
|                                       | APPROVAL NOT REQUIRED.                                                                                         |
|                                       | OPPOSITE LEFT TURN LANE<br>APPROACH IN THE SAME<br>ALIGNMENT AS THE LEFT                                       |
|                                       | TURN LANE, THE LEFT TURN<br>SIGNAL HEAD IS OFFSET TWO<br>FEET (MIN.) CLOSER TO THE<br>THROUGH LANE IN ORDER TO |
|                                       | INCREASE THE APPROACH'S<br>SIGNAL HEAD VISIBILITY.<br>NOTE 2: THIS TRAFFIC                                     |
|                                       | SIGNAL HEAD CAN ONLY BE<br>USED THROUGH INTERIM<br>APPROVAL 17 (1A-17)<br>OPTIONAL USE OF THREE                |
|                                       | -SECTION FLASHING YELLOW<br>ARROW SIGNAL FACE. CONTACT<br>TDOT'S STATE TRAFFIC<br>ENGINEER TO REQUEST          |
|                                       | PERMISSION AND OBTAIN<br>APPROVALTO UTILIZE THIS<br>TRAFFIC SIGNAL HEAD.                                       |
|                                       | NOTE 3: SEE THE CURRENT<br>EDITION OF THE MUTCD FOR<br>ADDITIONAL INFORMATION                                  |
|                                       | REGARDING SIGNAL HEAD<br>PLACEMENTS.                                                                           |
|                                       | STATE OF TENNESSEE<br>Department of transportation                                                             |
|                                       | TYPICAL SIGNAL<br>HEAD PLACEMENT                                                                               |
|                                       | SIX-LANE AND<br>SEVEN-LANE APPROACHES                                                                          |
|                                       | 6-27-16 T-SG-7S                                                                                                |