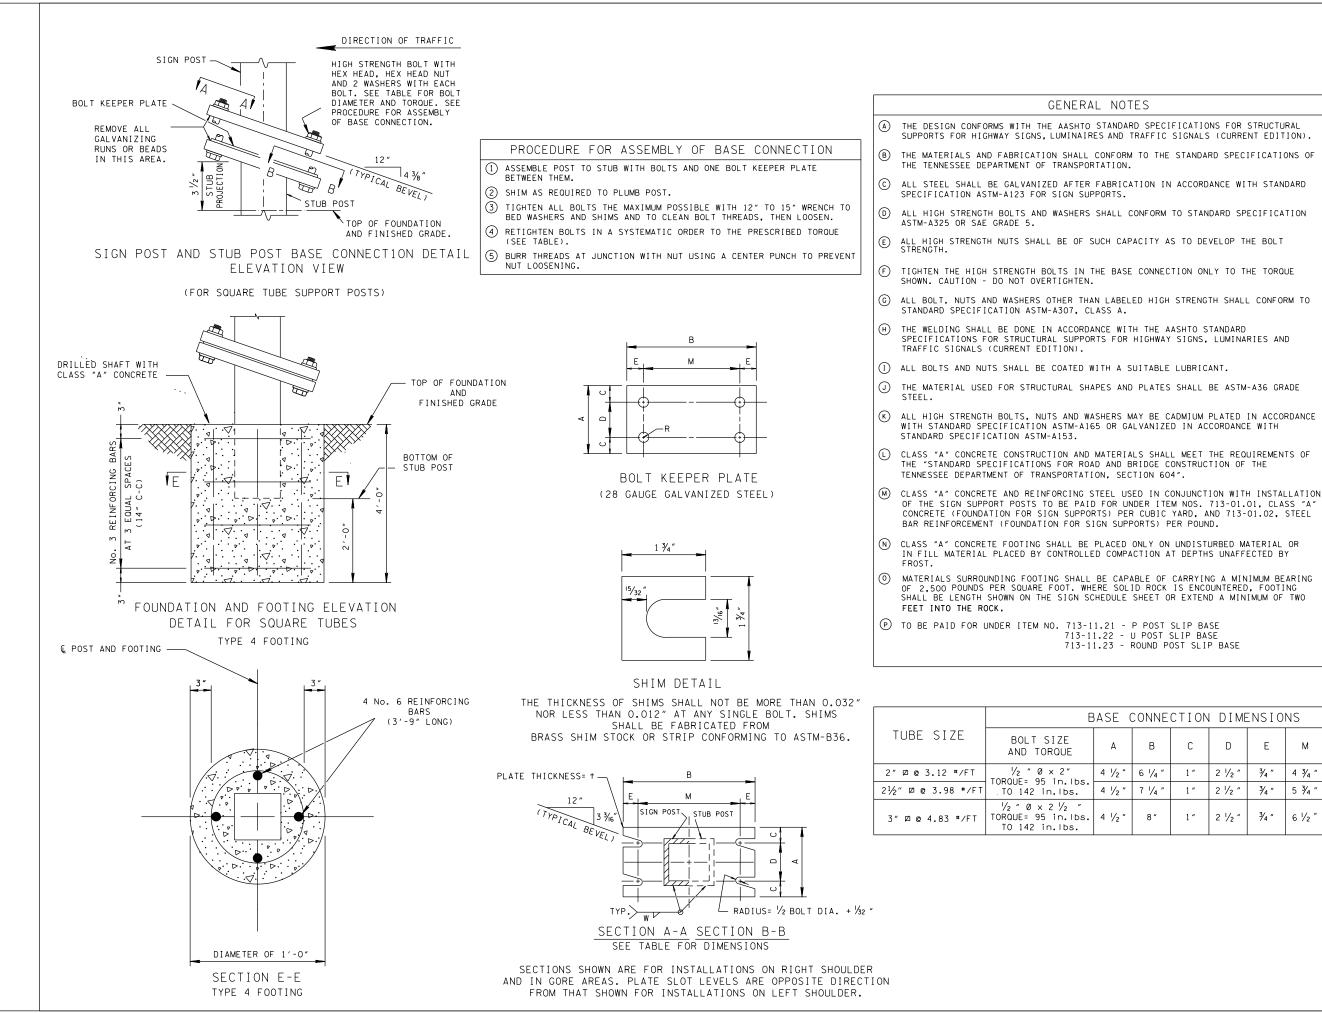

713-11.22 - U POST SLIP BASE 713-11.23 - ROUND POST SLIP BASE

REV. 10-27-66: FOUNDATION BEARING REVISED. REV. 10-30-66: 3 1/2", 4" & 5" TUBES ELIMINATED. REV. 1-19-72: TORQUE FOR DETAIL "A". REV. 7-1-72: CHANGED DEPARTMENT NAME . REV. 5-1-73: REVISED SHIM NOTE. REV. 3-12-74: REVISED GENERAL NOTES. REV. 10-3-75: TORQUE ON BOLT AND POST SIZE. REV. 1-1-76: CHANGED DWG. NO. FROM RD-S-13 TO T-S-13. REV. 7-29-76: NEW AASHTO SPECIFICA-TION. REV. 4-12-77: BOLTS AT FUSE PLATES & ADDED BOLT KEEPER PLATES. REV. 6-30-88: ADDED HINGE PLATE. REV. 3-14-90: CHANGE SLIP BASE TORQUE IN TABLE. REV. 12-7-90: DREW NEW SHEET INCLUDING INFORMATION PREVIOUSLY ON DRAWING NUMBER T-S-13 REGARDING STANDARD STEEL GROUND MOUNTED SIGNS WITH BREAK-AWAY TYPE FOOTINGS USING SQUARE TUBE SUPPORTS. REV. 10-26-96: CHANGED PAY ITEM NO. IN GENERAL NOTE (M).

REV. 10-6-66: BOLT LENGTH AND NOTE.

REV. 5-27-01: CHANGED NOTE UNDER SHIM DETAIL.

- REV. 5-27-03: CORRECTED GENERAL NOTE (H).
- □ REV. 7-2-15: REVISED TUBE SIZE. ADDED GENERAL NOTE P.
- □ REV. 7-10-2017: CHANGED PAY ITEM NO. IN GENERAL NOTE P.

| CONNECTION DIMENSIONS |         |     |         |                   |                     |                   |        | FOUNDATION                       |
|-----------------------|---------|-----|---------|-------------------|---------------------|-------------------|--------|----------------------------------|
|                       | В       | С   | D       | E                 | М                   | +                 | W      | DIAMETER OF<br>TYPE 4<br>FOOTING |
| •                     | 6 1⁄4 ″ | 1 ″ | 2 1/2 " | <sup>3</sup> ⁄4 " | 4 ¾ ″               | 1/2 ″             | 1/4 "  | 1′-0″                            |
| v                     | 7 1⁄4 ″ | 1 ″ | 2 ½ ″   | ³∕4 ″             | 5 ¾ ″               | 1/2 ″             | 5/16 " |                                  |
| v                     | 8″      | 1 " | 2 1/2 " | <sup>3</sup> ⁄4 ″ | 6 <sup>1</sup> /2 ″ | <sup>3</sup> ⁄4 ″ | 5⁄16 ″ |                                  |