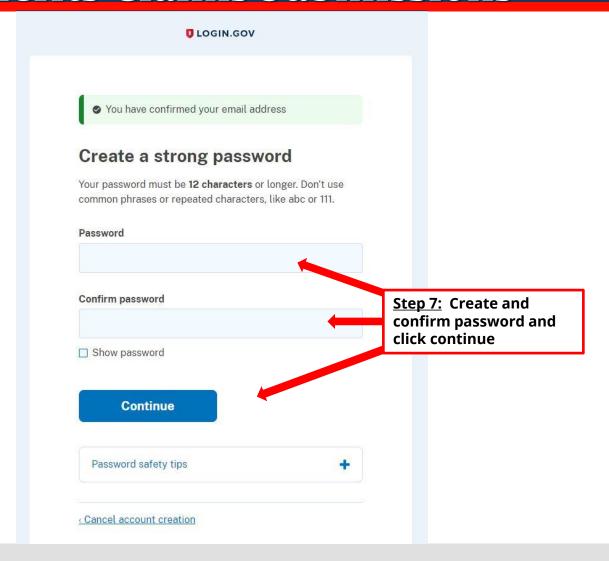

| U LOGIN.GOV                 | Welcome ron           | ald.dvorsky@tn.gov   Sign out |                                                |
|-----------------------------|-----------------------|-------------------------------|------------------------------------------------|
| Your Account                | Your account          | <b>â</b> Unphishable          |                                                |
| Add email address           |                       |                               |                                                |
| Edit password               | Email preferences     |                               |                                                |
| Delete account              | Email addresses       |                               |