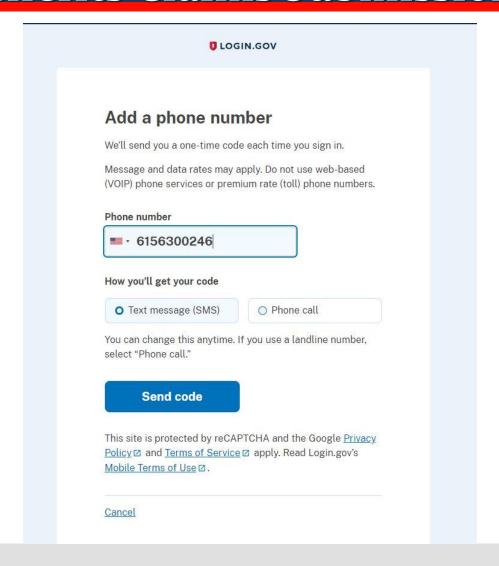

| U LOGIN.GOV                 | Welcome ron           | ald.dvorsky@tn.gov   Sign out |                                                |
|-----------------------------|-----------------------|-------------------------------|------------------------------------------------|
| Your Account                | Your account          | <b>â</b> Unphishable          |                                                |
| Add email address           |                       |                               |                                                |
| Edit password               | Email preferences     |                               |                                                |
| Delete account              | Email addresses       |                               |                                                |
| Your authentication methods | ronald.dvorsky@tn.gov |                               | At anytime, you can access your account to add |
| Add phone number            | Language              |                               | edit Federal<br>Employee ID (PI\               |
| Add authentication apps     | English               | Edit                          | cell number,                                   |
| Add face or touch unlock    |                       |                               | email address as<br>an additional              |
| Add security key            |                       |                               | authentication factor.                         |
| Add federal employee ID     | Password              | Falia                         | 13.00017                                       |
| Get backup codes            |                       | Edit                          |                                                |
| Your connected accounts     |                       |                               |                                                |
| History                     | Federal employee ID   |                               |                                                |
| Forget all browsers         | PIV Card              | Manage                        |                                                |