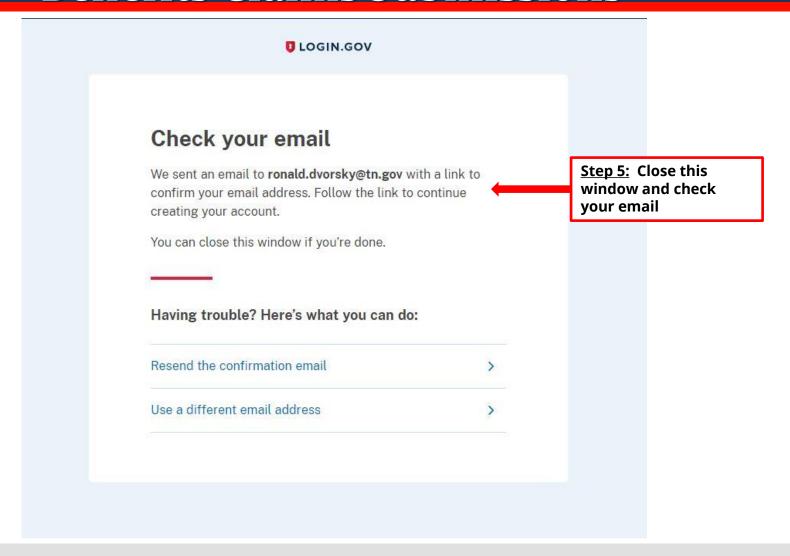

| U LOGIN.GOV                 | Welcome ron           | ald.dvorsky@tn.gov   Sign out |                                                |
|-----------------------------|-----------------------|-------------------------------|------------------------------------------------|
| Your Account                | Your account          | <b>â</b> Unphishable          |                                                |
| Add email address           |                       |                               |                                                |
| Edit password               | Email preferences     |                               |                                                |
| Delete account              | Email addresses       |                               |