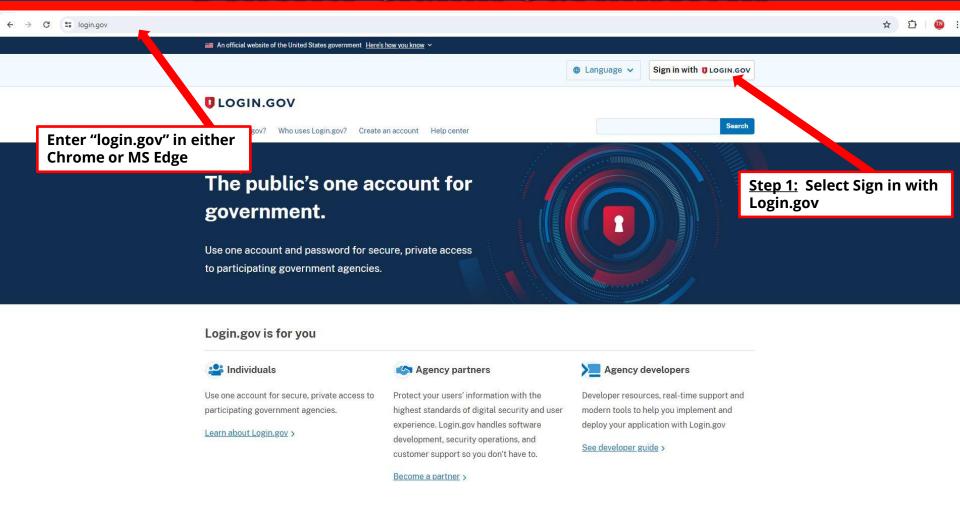

| U LOGIN.GOV                 | Welcome ron           | ald.dvorsky@tn.gov   Sign out |                                                |
|-----------------------------|-----------------------|-------------------------------|------------------------------------------------|
| Your Account                | Your account          | <b>â</b> Unphishable          |                                                |
| Add email address           |                       |                               |                                                |
| Edit password               | Email preferences     |                               |                                                |
| Delete account              | Email addresses       |