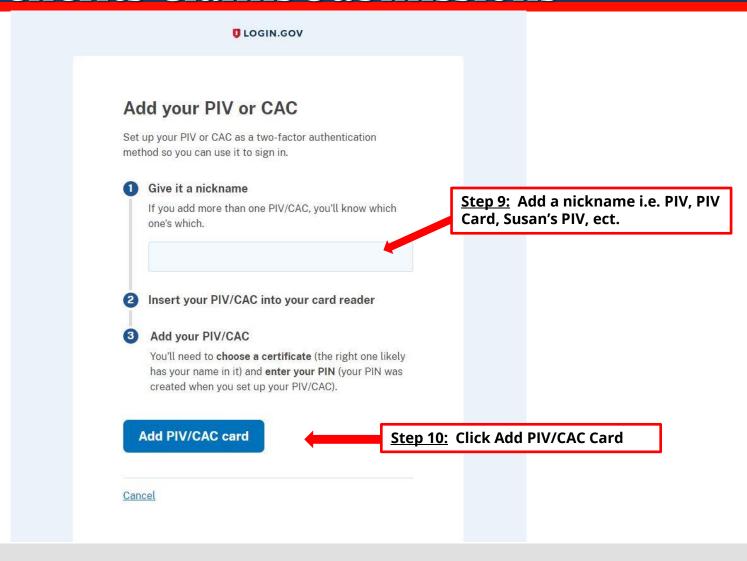

| U LOGIN.GOV                 | Welcome ron           | ald.dvorsky@tn.gov   Sign out |                                                |
|-----------------------------|-----------------------|-------------------------------|------------------------------------------------|
| Your Account                | Your account          | <b>â</b> Unphishable          |                                                |
| Add email address           |                       |                               |                                                |
| Edit password               | Email preferences     |                               |                                                |
| Delete account              | Email addresses       |                               |                                                |
| Your authentication methods | ronald.dvorsky@tn.gov |                               | At anytime, you can access your account to add |
| Add phone number            | Language              |                               | edit Federal<br>Employee ID (PI\               |
| Add authentication apps     | English               | Edit                          | cell number,                                   |
| Add face or touch unlock    |                       |                               | email address as<br>an additional              |
| Add security key            |                       |                               | authentication factor.                         |
| Add federal employee ID     | Password              | Falia                         | 13.00017                                       |
| Get backup codes            |                       | Edit                          |                                                |
| Your connected accounts     |                       |                               |                                                |
| History                     | Federal employee ID   |                               |                                                |
| Forget all browsers         | PIV Card              | Manage                        |                                                |