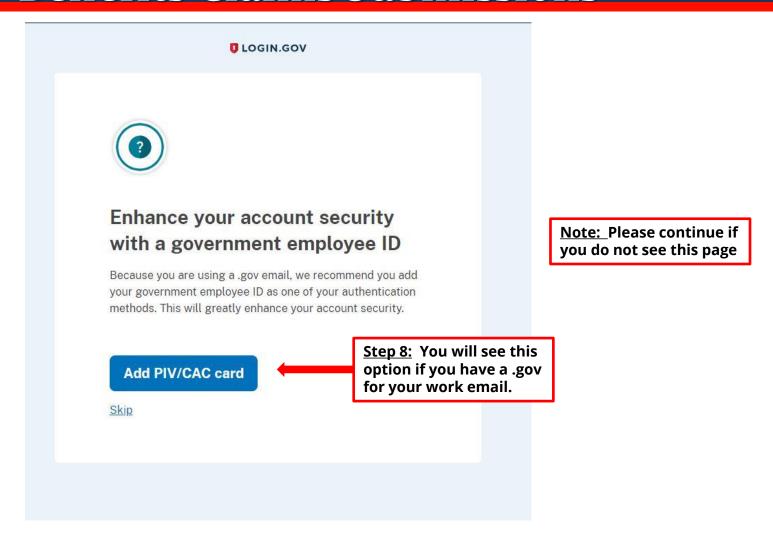

| U LOGIN.GOV                 | Welcome ron           | ald.dvorsky@tn.gov   Sign out |                                                |
|-----------------------------|-----------------------|-------------------------------|------------------------------------------------|
| Your Account                | Your account          | <b>â</b> Unphishable          |                                                |
| Add email address           |                       |                               |                                                |
| Edit password               | Email preferences     |                               |                                                |
| Delete account              | Email addresses       |                               |