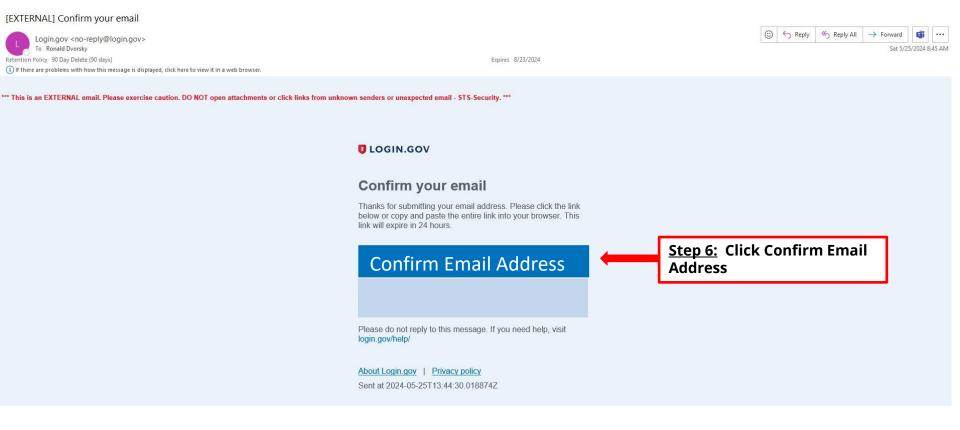

| U LOGIN.GOV                 | Welcome ron           | ald.dvorsky@tn.gov   Sign out |                                                |
|-----------------------------|-----------------------|-------------------------------|------------------------------------------------|
| Your Account                | Your account          | <b>â</b> Unphishable          |                                                |
| Add email address           |                       |                               |                                                |
| Edit password               | Email preferences     |                               |                                                |
| Delete account              | Email addresses       |                               |