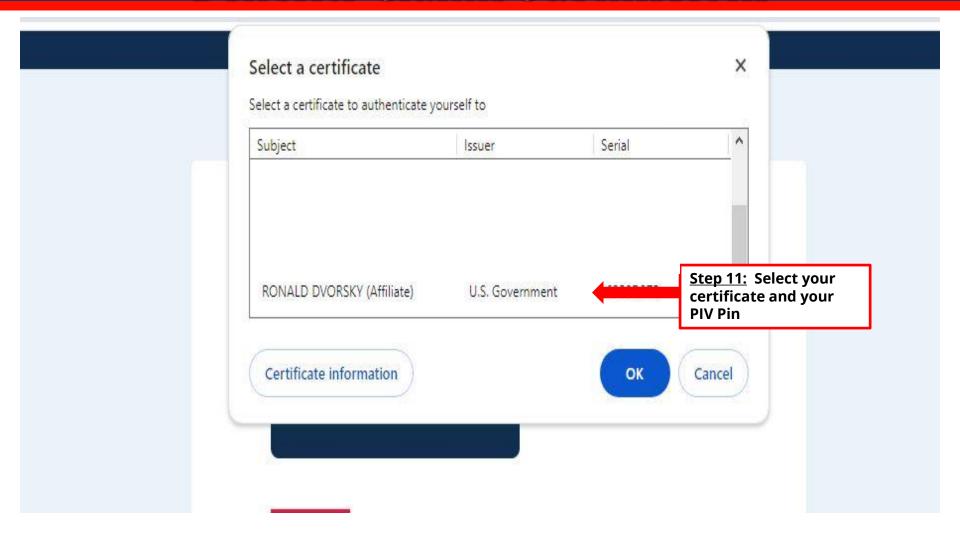

| U LOGIN.GOV                 | Welcome ron           | ald.dvorsky@tn.gov   Sign out |                                                |
|-----------------------------|-----------------------|-------------------------------|------------------------------------------------|
| Your Account                | Your account          | <b>â</b> Unphishable          |                                                |
| Add email address           |                       |                               |                                                |
| Edit password               | Email preferences     |                               |                                                |
| Delete account              | Email addresses       |                               |                                                |
| Your authentication methods | ronald.dvorsky@tn.gov |                               | At anytime, you can access your account to add |
| Add phone number            | Language              |                               | edit Federal<br>Employee ID (PI\               |
| Add authentication apps     | English               | Edit                          | cell number,                                   |
| Add face or touch unlock    |                       |                               | email address as<br>an additional              |
| Add security key            |                       |                               | authentication factor.                         |
| Add federal employee ID     | Password              | Falia                         | 13.00017                                       |
| Get backup codes            |                       | Edit                          |                                                |
| Your connected accounts     |                       |                               |                                                |
| History                     | Federal employee ID   |                               |                                                |
| Forget all browsers         | PIV Card              | Manage                        |                                                |