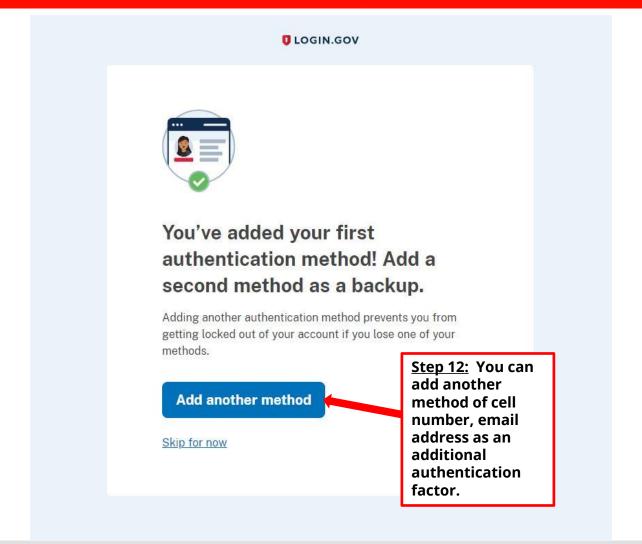

| U LOGIN.GOV                 | Welcome ron           | ald.dvorsky@tn.gov   Sign out |                                                |
|-----------------------------|-----------------------|-------------------------------|------------------------------------------------|
| Your Account                | Your account          | <b>â</b> Unphishable          |                                                |
| Add email address           |                       |                               |                                                |
| Edit password               | Email preferences     |                               |                                                |
| Delete account              | Email addresses       |                               |                                                |
| Your authentication methods | ronald.dvorsky@tn.gov |                               | At anytime, you can access your account to add |
| Add phone number            | Language              |                               | edit Federal<br>Employee ID (PI\               |
| Add authentication apps     | English               | Edit                          | cell number,                                   |
| Add face or touch unlock    |                       |                               | email address as<br>an additional              |
| Add security key            |                       |                               | authentication factor.                         |
| Add federal employee ID     | Password              | Falia                         | 13.00017                                       |
| Get backup codes            |                       | Edit                          |                                                |
| Your connected accounts     |                       |                               |                                                |
| History                     | Federal employee ID   |                               |                                                |
| Forget all browsers         | PIV Card              | Manage                        |                                                |