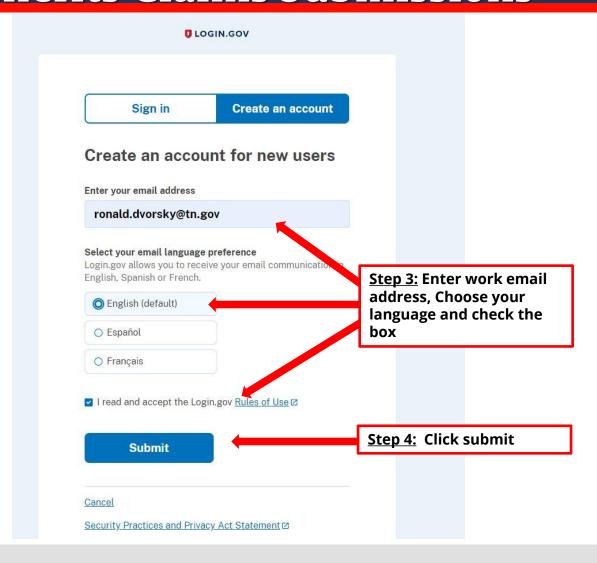

| U LOGIN.GOV                 | Welcome ron           | ald.dvorsky@tn.gov   Sign out |                                                |
|-----------------------------|-----------------------|-------------------------------|------------------------------------------------|
| Your Account                | Your account          | <b>â</b> Unphishable          |                                                |
| Add email address           |                       |                               |                                                |
| Edit password               | Email preferences     |                               |                                                |
| Delete account              | Email addresses       |                               |