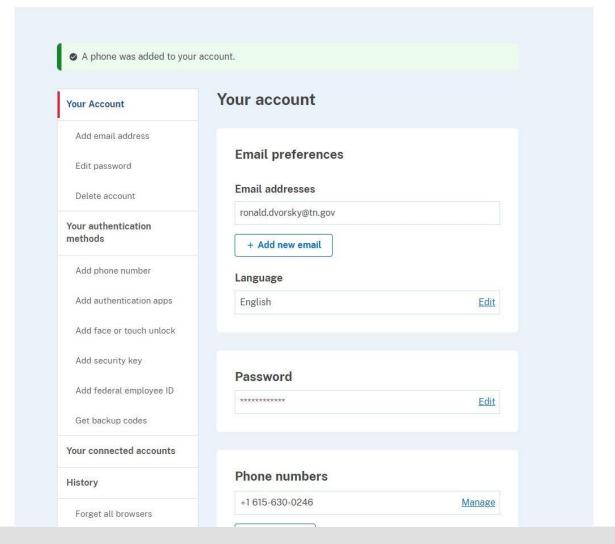

| U LOGIN.GOV                 | Welcome ron           | ald.dvorsky@tn.gov   Sign out |                                                |
|-----------------------------|-----------------------|-------------------------------|------------------------------------------------|
| Your Account                | Your account          | <b>â</b> Unphishable          |                                                |
| Add email address           |                       |                               |                                                |
| Edit password               | Email preferences     |                               |                                                |
| Delete account              | Email addresses       |                               |                                                |
| Your authentication methods | ronald.dvorsky@tn.gov |                               | At anytime, you can access your account to add |
| Add phone number            | Language              |                               | edit Federal<br>Employee ID (PI\               |
| Add authentication apps     | English               | Edit                          | cell number,                                   |
| Add face or touch unlock    |                       |                               | email address as<br>an additional              |
| Add security key            |                       |                               | authentication factor.                         |
| Add federal employee ID     | Password              | Falia                         | 13.00017                                       |
| Get backup codes            |                       | Edit                          |                                                |
| Your connected accounts     |                       |                               |                                                |
| History                     | Federal employee ID   |                               |                                                |
| Forget all browsers         | PIV Card              | Manage                        |                                                |