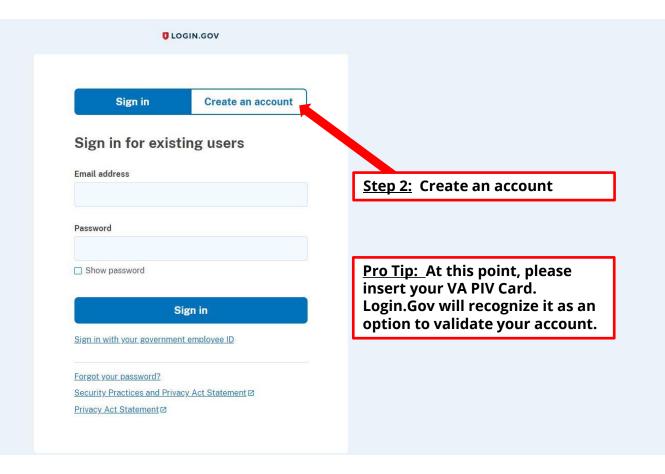

| U LOGIN.GOV                 | Welcome ron           | ald.dvorsky@tn.gov   Sign out |                                                |
|-----------------------------|-----------------------|-------------------------------|------------------------------------------------|
| Your Account                | Your account          | <b>â</b> Unphishable          |                                                |
| Add email address           |                       |                               |                                                |
| Edit password               | Email preferences     |                               |                                                |
| Delete account              | Email addresses       |                               |