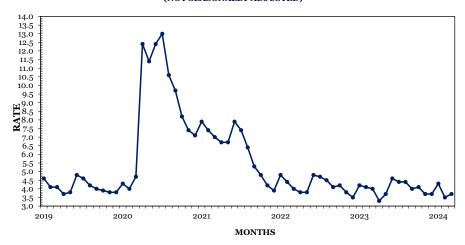

.8       |
| Federal Government                       | 5.5   | 5.7     | <b>5.</b> 7  | 0.0       | 0.2       |
| State Government                         | 20.3  | 20.0    | 19.9         | -0.1      | -0.4      |
| Local Government                         | 35.5  | 36.2    | 36.5         | 0.3       | 1.0       |

# **Memphis MSA**

### **Monthly Employment Changes**

#### **Total Nonfarm** Leisure & Hospitality +1,200 Private Education & Health Services +600 **Durable Goods Manufacturing** +200 Trade, Transportation & Utilities -500 Retail trade -300 Professional & Business Services -500 Professional, Scientific & Tech Svc -300 **Annual Employment Changes Total Nonfarm** -10,800 Goods-Producing -1,900 Service-Providing -8,900

# MEMPHIS MSA UNEMPLOYMENT RATES (NOT SEASONALLY ADJUSTED)



| Industry                                       | Mar.  | Revised<br>Feb. | Preliminary<br>Mar. | Net Change<br>Feb. 2024 Mar. 2023 |           |  |
|------------------------------------------------|-------|-----------------|---------------------|-----------------------------------|-----------|--|
|                                                | 2023  | 2024            | 2024                | Mar. 2024                         | Mar. 2024 |  |
| Total Nonfarm                                  | 662.3 | 650.2           | 651.5               | 1.3                               | -10.8     |  |
| Total Private                                  | 573.4 | 564.5           | 565.6               | 1.1                               | -7.8      |  |
| Goods-Producing