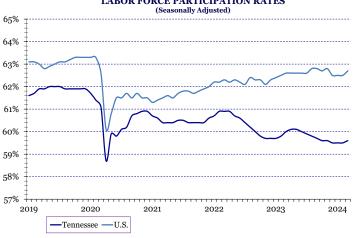

The average number of employed Tennessee residents increased 19,960 from 2022 to 2023. The unemployment rate declined from 3.4 percent in 2022 to 3.3 percent in 2023. This ties 2019 for the lowest annual rate on record. The 2023 labor force participation rate was 59.8 percent, down from 60.4 percent in 2022. The 59.8 percent participation rate for 2023 is the lowest across the latest five year period.