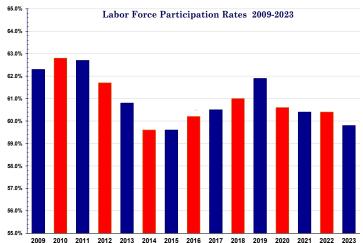

The average number of employed Tennessee residents increased 19,960 from 2022 to 2023. The unemployment rate declined from 3.4 percent in 2022 to 3.3 percent in 2023. This ties 2019 for the lowest annual rate on record. The 2023 labor force participation rate was 59.8 percent, down from 60.4 percent in 2022. The 59.8 percent participation rate for 2023 is the lowest across the latest five year period.

### **County Unemployment Rates\***

| (NIIMREDS IN        | (NUMBERS IN THOUSANDS) MONTHLY DATA NOT SEASONALLY ADJUSTED |          |               |         |             |          |          |  |  |
|---------------------|-------------------------------------------------------------|----------|---------------|---------|-------------|----------|----------|--|--|
| Year                | Civilian                                                    |          | 1/1           |         | Labor Force | ASONALLI | ADJUSTED |  |  |
| and                 | noninstitutional                                            |          | Participation |         | nploved     | Unom     | ploved   |  |  |
| Month               | population                                                  | Total    | Rate (%)      | Total   | Rate (%)    | Total    | Rate (%) |  |  |
| 1994                | 4,003.3                                                     | 2,657.2  | 66.4%         | 2,529.6 | 63.2%       | 127.6    | 4.8%     |  |  |
|                     |                                                             | 2,723.1  | 66.8%         | 2,529.0 | 63.4%       | 140.3    | 5.2%     |  |  |
| 1995<br>1996        | 4,075.6                                                     | 2,763.2  | 66.6%         | 2,502.9 | 63.4%       |          | -        |  |  |
|                     | 4,150.1                                                     | ., .     |               |         | -           | 143.0    | 5.2%     |  |  |
| 1997                | 4,218.9                                                     | 2,780.6  | 65.9%         | 2,634.2 | 62.4%       | 146.4    | 5.3%     |  |  |
| 1998                | 4,272.7                                                     | 2,810.1  | 65.8%         | 2,688.5 | 62.9%       | 121.6    | 4.3%     |  |  |
| 1999                | 4,317.6                                                     | 2,843.0  | 65.8%         | 2,730.1 | 63.2%       | 112.9    | 4.0%     |  |  |
| 2000                | 4,358.4                                                     | 2,849.0  | 65.4%         | 2,738.8 | 62.8%       | 110.2    | 3.9%     |  |  |
| 2001                | 4,401.2                                                     | 2,857.7  | 64.9%         | 2,728.6 | 62.0%       | 129.0    | 4.5%     |  |  |
| 2002                | 4,444.9                                                     | 2,898.9  | 65.2%         | 2,750.4 | 61.9%       | 148.5    | 5.1%     |  |  |
| 2003                | 4,492.3                                                     | 2,904.6  | 64.7%         | 2,744.4 | 61.1%       | 160.2    | 5.5%     |  |  |
| 2004                | 4,541.6                                                     | 2,897.8  | 63.8%         | 2,742.9 | 60.4%       | 154.9    | 5.3%     |  |  |
| 2005                | 4,610.1                                                     | 2,898.5  | 62.9%         | 2,738.2 | 59.4%       | 160.3    | 5.5%     |  |  |
| 2006                | 4,692.4                                                     | 3,014.7  | 64.2%         | 2,856.1 | 60.9%       | 158.7    | 5.3%     |  |  |
| 2007                | 4,760.1                                                     | 3,043.3  | 63.9%         | 2,901.9 | 61.0%       | 141.3    | 4.6%     |  |  |
| 2008                | 4,821.7                                                     | 3,060.8  | 63.5%         | 2,862.1 | 59.4%       | 198.7    | 6.5%     |  |  |
| 2009                | 4,868.4                                                     | 3,032.7  | 62.3%         | 2,725.1 | 56.0%       | 307.5    | 10.1%    |  |  |
| 2010                | 4,925.4                                                     | 3,093.1  | 62.8%         | 2,789.1 | 56.6%       | 304.1    | 9.8%     |  |  |
| 2011                | 4,973.5                                                     | 3,117.5  | 62.7%         | 2,833.3 | 57.0%       | 284.2    | 9.1%     |  |  |
| 2012                | 5,020.4                                                     | 3,096.3  | 61.7%         | 2,849.7 | 56.8%       | 246.6    | 8.0%     |  |  |
| 2013                | 5,064.6                                                     | 3,078.9  | 60.8%         | 2,840.1 | 56.1%       | 238.8    | 7.8%     |  |  |
| 2014                | 5,109.9                                                     | 3,043.6  | 59.6%         | 2,842.5 | 55.6%       | 201.0    | 6.6%     |  |  |
| 2015                | 5,159.2                                                     | 3,074.2  | 59.6%         | 2,902.7 | 56.3%       | 171.5    | 5.6%     |  |  |
| 2016                | 5,213.9                                                     | 3,136.4  | 60.2%         | 2,987.7 | 57.3%       | 148.7    | 4.7%     |  |  |
| 2017                | 5,284.9                                                     | 3,197.0  | 60.5%         | 3,077.5 | 58.2%       | 119.5    | 3.7%     |  |  |
| 2018                | 5,342.7                                                     | 3,257.1  | 61.0%         | 3,143.9 | 58.8%       | 113.3    | 3.5%     |  |  |
| 2019                | 5,397.4                                                     | 3,339.4  | 61.9%         | 3,227.7 | 59.8%       | 111.7    | 3.3%     |  |  |
| 2020                | 5,446.8                                                     | 3,299.2  | 60.6%         | 3,053.6 | 56.1%       | 245.6    | 7.4%     |  |  |
| 2021                | 5,496.6                                                     | 3,321.4  | 60.4%         | 3,172.9 | 57.7%       | 148.5    | 4.5%     |  |  |
| 2022                | 5,570.0                                                     | 3,362.0  | 60.4%         | 3,248.0 | 58.3%       | 114.0    | 3.4%     |  |  |
| 2023                | 5,648.7                                                     | 3,379.6  | 59.8%         | 3,267.9 | 57.9%       | 111.7    | 3.3%     |  |  |
| 2024                | 3,0401/                                                     | 3,3/ 3.0 | 39.070        | 3,207.9 | 3/19/0      | 1111/    | 3.370    |  |  |
| January             | 5,692.3                                                     | 3,376.5  | 59.3%         | 3,257.4 | 57.2%       | 119.2    | 3.5%     |  |  |
| February (r)        | 5,698.4                                                     | 3,394.5  | 59.6%         | 3,299.2 | 57.9%       | 95.3     | 2.8%     |  |  |
| March (p)           | 5,704.8                                                     | 3,429.0  | 60.1%         | 3,327.4 | 58.3%       | 101.6    | 3.0%     |  |  |
| April               | 5,/04.0                                                     | 3,429.0  | 00.170        | 3,34/.4 | 30.370      | 101.0    | 3.070    |  |  |
| May                 |                                                             |          |               |         |             |          |          |  |  |
| June                |                                                             |          |               |         |             |          |          |  |  |
| July                |                                                             |          |               |         |             |          |          |  |  |
|                     |                                                             |          |               |         |             |          |          |  |  |
| August<br>September |                                                             |          |               |         |             |          |          |  |  |
| -                   |                                                             |          |               |         |             |          |          |  |  |
| October             |                                                             |          |               |         |             |          |          |  |  |
| November            |                                                             |          |               |         |             |          |          |  |  |
| December            | 1                                                           | <u>I</u> |               | ]       |             | ]        |          |  |  |
| (r)=revised         |                                                             |          |               |         |             |          |          |  |  |