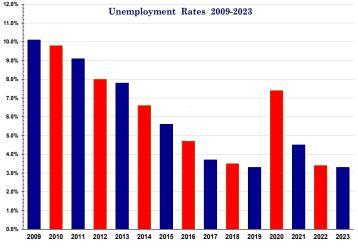

The average number of employed Tennessee residents increased 19,960 from 2022 to 2023. The unemployment rate declined from 3.4 percent in 2022 to 3.3 percent in 2023. This ties 2019 for the lowest annual rate on record. The 2023 labor force participation rate was 59.8 percent, down from 60.4 percent in 2022. The 59.8 percent participation rate for 2023 is the lowest across the latest five year period.

### **County Unemployment Rates\***

| (NIIMREDS IN        | (NUMBERS IN THOUSANDS) MONTHLY DATA NOT SEASONALLY ADJUSTED |          |               |         |             |          |          |  |  |
|---------------------|-------------------------------------------------------------|----------|---------------|---------|-------------|----------|----------|--|--|
| Year                | Civilian                                                    |          | 1/1           |         | Labor Force | ASONALLI | ADJUSTED |  |  |
| and                 | noninstitutional                                            |          | Participation |         | nploved     | Unom     | ploved   |  |  |
| Month               | population                                                  | Total    | Rate (%)      | Total   | Rate (%)    | Total    | Rate (%) |  |  |
| 1994                | 4,003.3                                                     | 2,657.2  | 66.4%         | 2,529.6 | 63.2%       | 127.6    | 4.8%     |  |  |
|                     |                                                             | 2,723.1  | 66.8%         | 2,529.0 | 63.4%       | 140.3    | 5.2%     |  |  |
| 1995<br>1996        | 4,075.6                                                     | 2,763.2  | 66.6%         | 2,502.9 | 63.4%       |          | -        |  |  |
|                     | 4,150.1                                                     | ., .     |               |         | -           | 143.0    | 5.2%     |  |  |
| 1997                | 4,218.9                                                     | 2,780.6  | 65.9%         | 2,634.2 | 62.4%       | 146.4    | 5.3%     |  |  |
| 1998                | 4,272.7                                                     | 2,810.1  | 65.8%         | 2,688.5 | 62.9%       | 121.6    | 4.3%     |  |  |
| 1999                | 4,317.6                                                     | 2,843.0  | 65.8%         | 2,730.1 | 63.2%       | 112.9    | 4.0%     |  |  |
| 2000                | 4,358.4                                                     | 2,849.0  | 65.4%         | 2,738.8 | 62.8%       | 110.2    | 3.9%     |  |  |
| 2001                | 4,401.2                                                     | 2,857.7  | 64.9%         | 2,728.6 | 62.0%       | 129.0    | 4.5%     |  |  |
| 2002                | 4,444.9                                                     | 2,898.9  | 65.2%         | 2,750.4 | 61.9%       | 148.5    | 5.1%     |  |  |
| 2003                | 4,492.3                                                     | 2,904.6  | 64.7%         | 2,744.4 | 61.1%       | 160.2    | 5.5%     |  |  |
| 2004                | 4,541.6                                                     | 2,897.8  | 63.8%         | 2,742.9 | 60.4%       | 154.9    | 5.3%     |  |  |
| 2005                | 4,610.1                                                     | 2,898.5  | 62.9%         | 2,738.2 | 59.4%       | 160.3    | 5.5%     |  |  |
| 2006                | 4,692.4                                                     | 3,014.7  | 64.2%         | 2,856.1 | 60.9%       | 158.7    | 5.3%     |  |  |
| 2007                | 4,760.1                                                     | 3,043.3  | 63.9%         | 2,901.9 | 61.0%       | 141.3    | 4.6%     |  |  |
| 2008                | 4,821.7                                                     | 3,060.8  | 63.5%         | 2,862.1 | 59.4%       | 198.7    | 6.5%     |  |  |
| 2009                | 4,868.4                                                     | 3,032.7  | 62.3%         | 2,725.1 | 56.0%       | 307.5    | 10.1%    |  |  |
| 2010                | 4,925.4                                                     | 3,093.1  | 62.8%         | 2,789.1 | 56.6%       | 304.1    | 9.8%     |  |  |
| 2011                | 4,973.5                                                     | 3,117.5  | 62.7%         | 2,833.3 | 57.0%       | 284.2    | 9.1%     |  |  |
| 2012                | 5,020.4                                                     | 3,096.3  | 61.7%         | 2,849.7 | 56.8%       | 246.6    | 8.0%     |  |  |
| 2013                | 5,064.6                                                     | 3,078.9  | 60.8%         | 2,840.1 | 56.1%       | 238.8    | 7.8%     |  |  |
| 2014                | 5,109.9                                                     | 3,043.6  | 59.6%         | 2,842.5 | 55.6%       | 201.0    | 6.6%     |  |  |
| 2015                | 5,159.2                                                     | 3,074.2  | 59.6%         | 2,902.7 | 56.3%       | 171.5    | 5.6%     |  |  |
| 2016                | 5,213.9                                                     | 3,136.4  | 60.2%         | 2,987.7 | 57.3%       | 148.7    | 4.7%     |  |  |
| 2017                | 5,284.9                                                     | 3,197.0  | 60.5%         | 3,077.5 | 58.2%       | 119.5    | 3.7%     |  |  |
| 2018                | 5,342.7                                                     | 3,257.1  | 61.0%         | 3,143.9 | 58.8%       | 113.3    | 3.5%     |  |  |
| 2019                | 5,397.4                                                     | 3,339.4  | 61.9%         | 3,227.7 | 59.8%       | 111.7    | 3.3%     |  |  |
| 2020                | 5,446.8                                                     | 3,299.2  | 60.6%         | 3,053.6 | 56.1%       | 245.6    | 7.4%     |  |  |
| 2021                | 5,496.6                                                     | 3,321.4  | 60.4%         | 3,172.9 | 57.7%       | 148.5    | 4.5%     |  |  |
| 2022                | 5,570.0                                                     | 3,362.0  | 60.4%         | 3,248.0 | 58.3%       | 114.0    | 3.4%     |  |  |
| 2023                | 5,648.7                                                     | 3,379.6  | 59.8%         | 3,267.9 | 57.9%       | 111.7    | 3.3%     |  |  |
| 2024                | 3,0401/                                                     | 3,3/ 3.0 | 39.070        | 3,207.9 | 3/19/0      | 1111/    | 3.370    |  |  |
| January             | 5,692.3                                                     | 3,376.5  | 59.3%         | 3,257.4 | 57.2%       | 119.2    | 3.5%     |  |  |
| February (r)        | 5,698.4                                                     | 3,394.5  | 59.6%         | 3,299.2 | 57.9%       | 95.3     | 2.8%     |  |  |
| March (p)           | 5,704.8                                                     | 3,429.0  | 60.1%         | 3,327.4 | 58.3%       | 101.6    | 3.0%     |  |  |
| April               | 5,/04.0                                                     | 3,429.0  | 00.170        | 3,34/.4 | 30.370      | 101.0    | 3.070    |  |  |
| May                 |                                                             |          |               |         |             |          |          |  |  |
| June                |                                                             |          |               |         |             |          |          |  |  |
| July                |                                                             |          |               |         |             |          |          |  |  |
|                     |                                                             |          |               |         |             |          |          |  |  |
| August<br>September |                                                             |          |               |         |             |          |          |  |  |
| -                   |                                                             |          |               |         |             |          |          |  |  |
| October             |                                                             |          |               |         |             |          |          |  |  |
| November            |                                                             |          |               |         |             |          |          |  |  |
| December            | 1                                                           | <u>I</u> |               | ]       |             | ]        |          |  |  |
| (r)=revised         |                                                             |          |               |         |             |          |          |  |  |