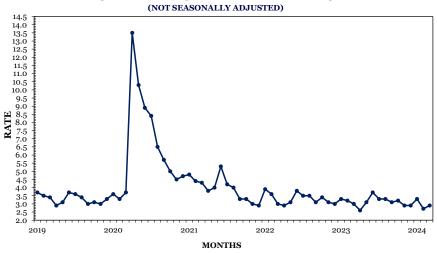

### Tennessee Civilian Labor Workforce 1994-Present

### **County Unemployment Rates\***

| (NIIMREDS IN        | (NUMBERS IN THOUSANDS) MONTHLY DATA NOT SEASONALLY ADJUSTED |          |               |         |             |          |          |  |  |
|---------------------|-------------------------------------------------------------|----------|---------------|---------|-------------|----------|----------|--|--|
| Year                | Civilian                                                    |          | 1/1           |         | Labor Force | ASONALLI | ADJUSTED |  |  |
| and                 | noninstitutional                                            |          | Participation |         | nploved     | Unom     | ploved   |  |  |
| Month               | population                                                  | Total    | Rate (%)      | Total   | Rate (%)    | Total    | Rate (%) |  |  |
| 1994                | 4,003.3                                                     | 2,657.2  | 66.4%         | 2,529.6 | 63.2%       | 127.6    | 4.8%     |  |  |
|                     |                                                             | 2,723.1  | 66.8%         | 2,529.0 | 63.4%       | 140.3    | 5.2%     |  |  |
| 1995<br>1996        | 4,075.6                                                     | 2,763.2  | 66.6%         | 2,502.9 | 63.4%       |          | -        |  |  |
|                     | 4,150.1                                                     | ., .     |               |         | -           | 143.0    | 5.2%     |  |  |
| 1997                | 4,218.9                                                     | 2,780.6  | 65.9%         | 2,634.2 | 62.4%       | 146.4    | 5.3%     |  |  |
| 1998                | 4,272.7                                                     | 2,810.1  | 65.8%         | 2,688.5 | 62.9%       | 121.6    | 4.3%     |  |  |
| 1999                | 4,317.6                                                     | 2,843.0  | 65.8%         | 2,730.1 | 63.2%       | 112.9    | 4.0%     |  |  |
| 2000                | 4,358.4                                                     | 2,849.0  | 65.4%         | 2,738.8 | 62.8%       | 110.2    | 3.9%     |  |  |
| 2001                | 4,401.2                                                     | 2,857.7  | 64.9%         | 2,728.6 | 62.0%       | 129.0    | 4.5%     |  |  |
| 2002                | 4,444.9                                                     | 2,898.9  | 65.2%         | 2,750.4 | 61.9%       | 148.5    | 5.1%     |  |  |
| 2003                | 4,492.3                                                     | 2,904.6  | 64.7%         | 2,744.4 | 61.1%       | 160.2    | 5.5%     |  |  |
| 2004                | 4,541.6                                                     | 2,897.8  | 63.8%         | 2,742.9 | 60.4%       | 154.9    | 5.3%     |  |  |
| 2005                | 4,610.1                                                     | 2,898.5  | 62.9%         | 2,738.2 | 59.4%       | 160.3    | 5.5%     |  |  |
| 2006                | 4,692.4                                                     | 3,014.7  | 64.2%         | 2,856.1 | 60.9%       | 158.7    | 5.3%     |  |  |
| 2007                | 4,760.1                                                     | 3,043.3  | 63.9%         | 2,901.9 | 61.0%       | 141.3    | 4.6%     |  |  |
| 2008                | 4,821.7                                                     | 3,060.8  | 63.5%         | 2,862.1 | 59.4%       | 198.7    | 6.5%     |  |  |
| 2009                | 4,868.4                                                     | 3,032.7  | 62.3%         | 2,725.1 | 56.0%       | 307.5    | 10.1%    |  |  |
| 2010                | 4,925.4                                                     | 3,093.1  | 62.8%         | 2,789.1 | 56.6%       | 304.1    | 9.8%     |  |  |
| 2011                | 4,973.5                                                     | 3,117.5  | 62.7%         | 2,833.3 | 57.0%       | 284.2    | 9.1%     |  |  |
| 2012                | 5,020.4                                                     | 3,096.3  | 61.7%         | 2,849.7 | 56.8%       | 246.6    | 8.0%     |  |  |
| 2013                | 5,064.6                                                     | 3,078.9  | 60.8%         | 2,840.1 | 56.1%       | 238.8    | 7.8%     |  |  |
| 2014                | 5,109.9                                                     | 3,043.6  | 59.6%         | 2,842.5 | 55.6%       | 201.0    | 6.6%     |  |  |
| 2015                | 5,159.2                                                     | 3,074.2  | 59.6%         | 2,902.7 | 56.3%       | 171.5    | 5.6%     |  |  |
| 2016                | 5,213.9                                                     | 3,136.4  | 60.2%         | 2,987.7 | 57.3%       | 148.7    | 4.7%     |  |  |
| 2017                | 5,284.9                                                     | 3,197.0  | 60.5%         | 3,077.5 | 58.2%       | 119.5    | 3.7%     |  |  |
| 2018                | 5,342.7                                                     | 3,257.1  | 61.0%         | 3,143.9 | 58.8%       | 113.3    | 3.5%     |  |  |
| 2019                | 5,397.4                                                     | 3,339.4  | 61.9%         | 3,227.7 | 59.8%       | 111.7    | 3.3%     |  |  |
| 2020                | 5,446.8                                                     | 3,299.2  | 60.6%         | 3,053.6 | 56.1%       | 245.6    | 7.4%     |  |  |
| 2021                | 5,496.6                                                     | 3,321.4  | 60.4%         | 3,172.9 | 57.7%       | 148.5    | 4.5%     |  |  |
| 2022                | 5,570.0                                                     | 3,362.0  | 60.4%         | 3,248.0 | 58.3%       | 114.0    | 3.4%     |  |  |
| 2023                | 5,648.7                                                     | 3,379.6  | 59.8%         | 3,267.9 | 57.9%       | 111.7    | 3.3%     |  |  |
| 2024                | 3,0401/                                                     | 3,3/ 3.0 | 39.070        | 3,207.9 | 3/19/0      | 1111/    | 3.370    |  |  |
| January             | 5,692.3                                                     | 3,376.5  | 59.3%         | 3,257.4 | 57.2%       | 119.2    | 3.5%     |  |  |
| February (r)        | 5,698.4                                                     | 3,394.5  | 59.6%         | 3,299.2 | 57.9%       | 95.3     | 2.8%     |  |  |
| March (p)           | 5,704.8                                                     | 3,429.0  | 60.1%         | 3,327.4 | 58.3%       | 101.6    | 3.0%     |  |  |
| April               | 5,/04.0                                                     | 3,429.0  | 00.170        | 3,34/.4 | 30.370      | 101.0    | 3.070    |  |  |
| May                 |                                                             |          |               |         |             |          |          |  |  |
| June                |                                                             |          |               |         |             |          |          |  |  |
| July                |                                                             |          |               |         |             |          |          |  |  |
|                     |                                                             |          |               |         |             |          |          |  |  |
| August<br>September |                                                             |          |               |         |             |          |          |  |  |
| -                   |                                                             |          |               |         |             |          |          |  |  |
| October             |                                                             |          |               |         |             |          |          |  |  |
| November            |                                                             |          |               |         |             |          |          |  |  |
| December            | 1                                                           | <u>I</u> |               | ]       |             | ]        |          |  |  |
| (r)=revised         |                                                             |          |               |         |             |          |          |  |  |