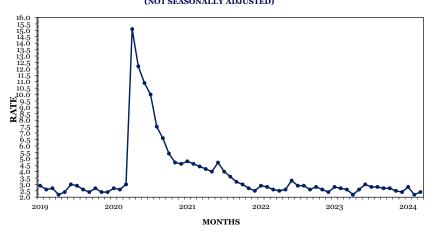

|  |
| State Government                               | 16.2  | 16.4            | 16.3                | -0.1                              | 0.1       |  |
| Local Government                               | 57.3  | 52.8            | <b>52.9</b>         | 0.1                               | -4.4      |  |



# **Nashville MSA**

### **Monthly Employment Changes**

#### Total Nonfarm +6,100 Leisure & Hospitality +3,200 Admin, Support & Waste Management +1,200 Local Government +1,000 Mining, Logging & Construction +700 Retail Trade -500 Transportation, Warehousing & Utilities -500 Professional, Scientific & Technical Services -400 **Annual Employment Changes** Total Nonfarm +9,300 Goods-Producing +1,200 Service-Providing +7,800

### NASHVILLE MSA UNEMPLOYMENT RATES (NOT SEASONALLY ADJUSTED)



| Industry                                       | Mar.<br>2023 | Revised<br>Feb.<br>2024 | Preliminary<br>Mar.<br>2024 | Net<br>Feb. 2024<br>Mar. 2024 | Change<br>Feb. 2023<br>Feb. 2024 |
|------------------------------------------------|--------------|-------------------------|-----------------------------|-------------------------------|----------------------------------|
| Total Nonfarm                                  | 1150.1       | 1,153.3                 | 1,159.4                     | 6.1                           | 9.3                              |
| Total Private                                  | 1025.2       | 1,024.1                 | 1,029.1                     | 5.0                           | 3.9                              |
| Goods-Producing