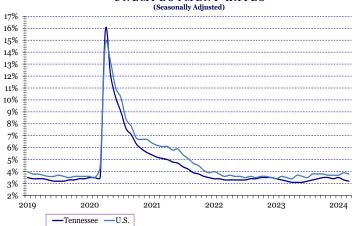

The average number of employed Tennessee residents increased 19,960 from 2022 to 2023. The unemployment rate declined from 3.4 percent in 2022 to 3.3 percent in 2023. This ties 2019 for the lowest annual rate on record. The 2023 labor force participation rate was 59.8 percent, down from 60.4 percent in 2022. The 59.8 percent participation rate for 2023 is the lowest across the latest five year period.