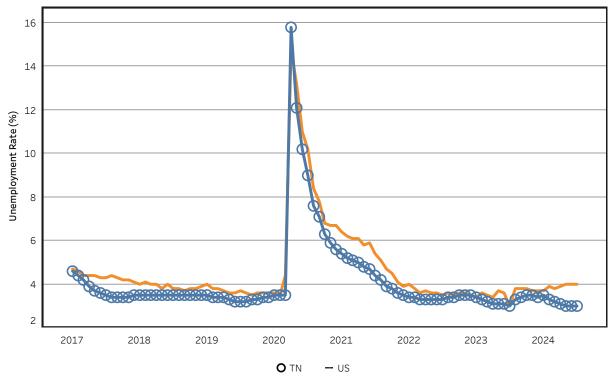

#### **Summary**

Over the month, Tennessee's seasonally adjusted unemployment rate remained the same at 3.0%.

Over the past year, Tennessee's seasonally adjusted unemployment rate decreased to 3.0% from last year's 3.2%.