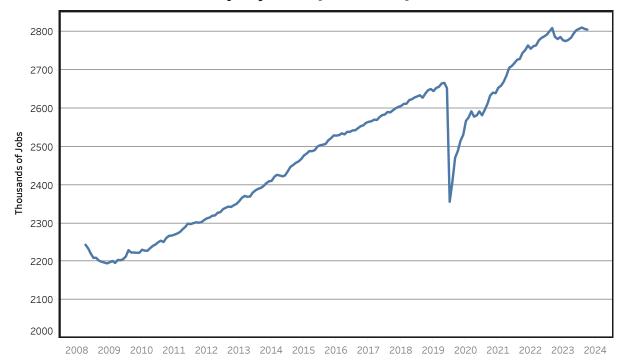

Over the year, nonfarm employment increased by 22,600 jobs. The largest increases were Education & Health Services, Mining, Logging, & Construction, and Trade, Transportation, & Utilities.

Over the month, total nonfarm employment increased by 2,000 jobs. The largest increases were in Construction, Health Care & Social Assistance, and Wholesale Trade.