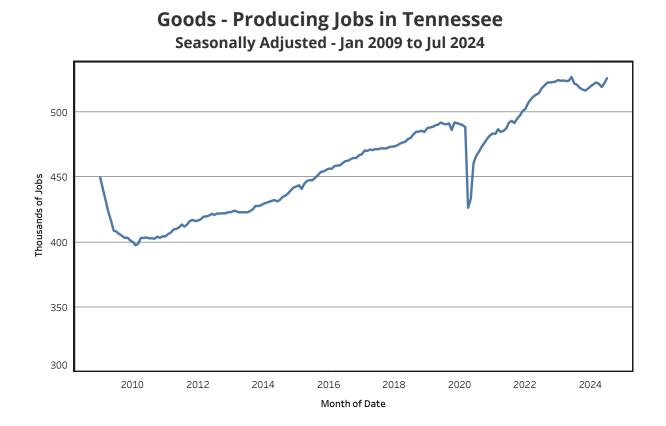

Over the year, nonfarm employment increased by 22,600 jobs. The largest increases were Education & Health Services, Mining, Logging, & Construction, and Trade, Transportation, & Utilities.

Over the month, total nonfarm employment increased by 2,000 jobs. The largest increases were in Construction, Health Care & Social Assistance, and Wholesale Trade.