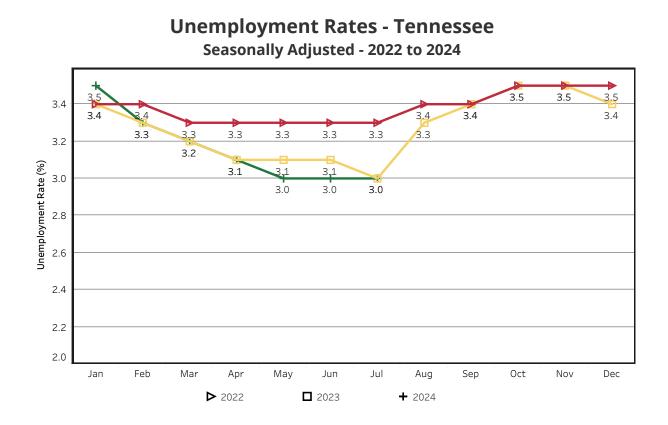

#### **Summary**

Over the month, Tennessee's seasonally adjusted unemployment rate remained the same at 3.0%.

Over the past year, Tennessee's seasonally adjusted unemployment rate decreased to 3.0% from last year's 3.2%.